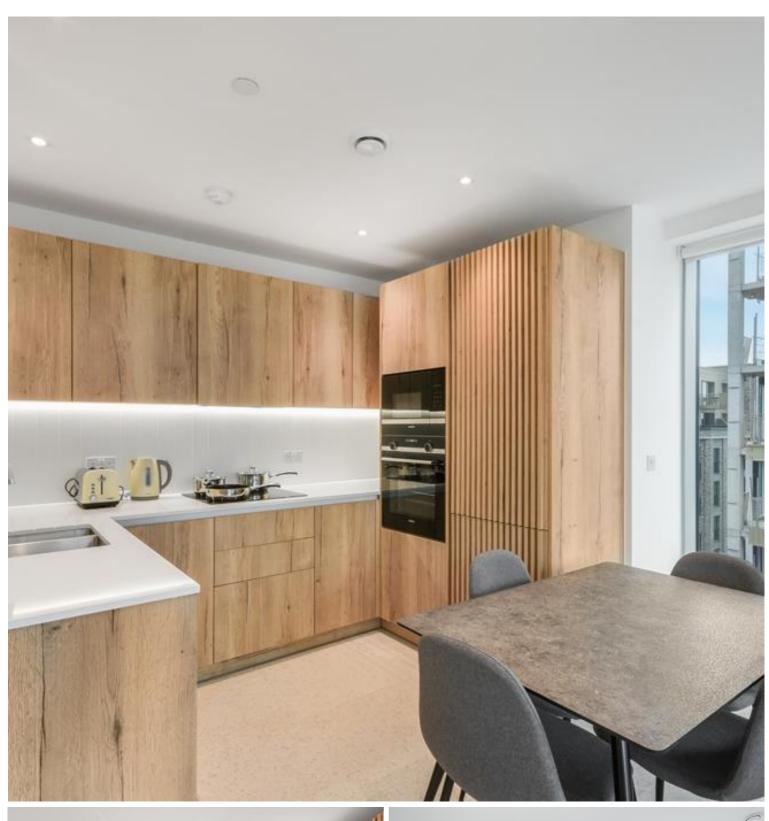

### Description

A furnished, sixth floor 2 bedroom apartment in Jacquard Point, part of the Silk District, E1, well connected for the City of London.

Offered fully furnished, this spacious 2 bedroom apartment comprises a large open plan living / dining area, private balcony, 2 double bedrooms with fitted wardrobes to master, 2 luxury bathrooms, fully fitted kitchen with Oak effect finish, tiled flooring and excellent storage space.

- 2 Bedrooms
- 2 Bathrooms
- 6th Floor
- Balcony
- Large open-plan living / dining area
- Communal rooftop gardens
- 24 hour concierge
- On-site leisure facilities including cinema and gym
- 0.3 miles from Whitechapel Station
- Approx. 770 sq ft (71.5 sq m)