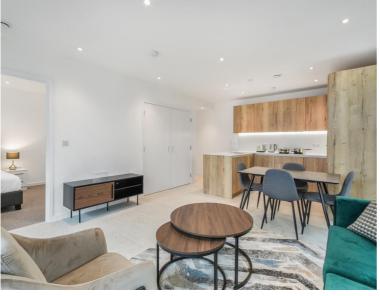

### Description

A furnished, sixth floor 2 bedroom apartment in Jacquard Point, part of the Silk District, E1, well connected for the City of London.

Offered fully furnished, this spacious 2 bedroom apartment comprises a large open plan living / dining area, private balcony, 2 double bedrooms with fitted wardrobes to master, 2 luxury bathrooms, fully fitted kitchen with Oak effect finish, tiled flooring and excellent storage space.

- 2 Bedrooms
- 2 Bathrooms
- 6th Floor
- Balcony
- Large open-plan living / dining area
- Communal rooftop gardens
- 24 hour concierge
- On-site leisure facilities including cinema and gym
- 0.3 miles from Whitechapel Station
- Approx. 770 sq ft (71.5 sq m)