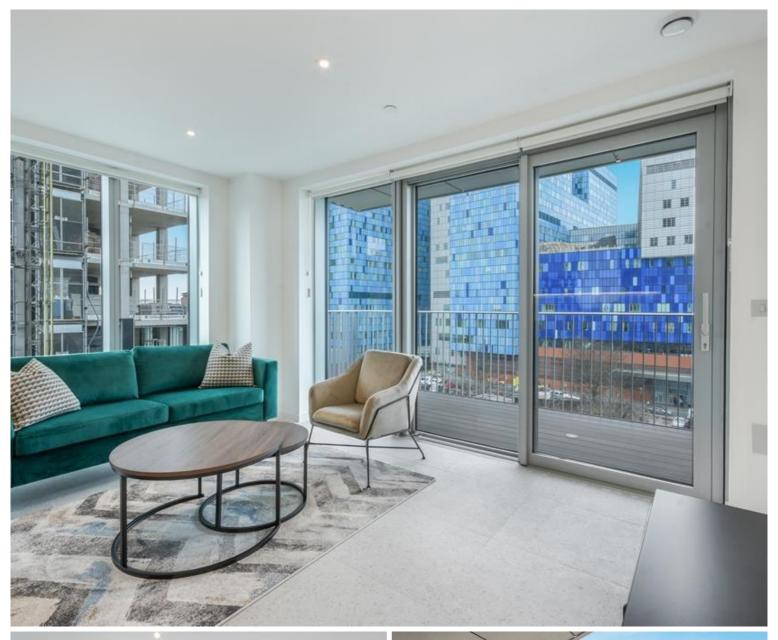

### Description

A furnished, sixth floor 2 bedroom apartment in Jacquard Point, part of the Silk District, E1, well connected for the City of London.

Offered fully furnished, this spacious 2 bedroom apartment comprises a large open plan living / dining area, private balcony, 2 double bedrooms with fitted wardrobes to master, 2 luxury bathrooms, fully fitted kitchen with Oak effect finish, tiled flooring and excellent storage space.

The Silk District benefits from 24 hour concierge, on site gym, cinema room, rooftop gardens and resident's lounge. The development is within easy reach of the City of London and in the heart of the Whitechapel regeneration area, approximately 0.3 miles from Whitechapel Underground / Crossrail station.

- 2 Bedrooms
- 2 Bathrooms
- 6th Floor
- Balcony
- Large open-plan living / dining area
- Communal rooftop gardens
- 24 hour concierge
- On-site leisure facilities including cinema and gym
- 0.3 miles from Whitechapel Station
- Approx. 770 sq ft (71.5 sq m)