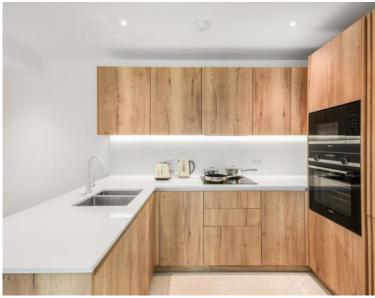

### Description

A furnished, sixth floor 2 bedroom apartment in Jacquard Point, part of the Silk District, E1, well connected for the City of London.

Offered fully furnished, this spacious 2 bedroom apartment comprises a large open plan living / dining area, private balcony, 2 double bedrooms with fitted wardrobes to master, 2 luxury bathrooms, fully fitted kitchen with Oak effect finish, tiled flooring and excellent storage space.

- 2 Bedrooms
- 2 Bathrooms
- 6th Floor
- Balcony
- Large open-plan living / dining area
- Communal rooftop gardens
- 24 hour concierge
- On-site leisure facilities including cinema and gym
- 0.3 miles from Whitechapel Station
- Approx. 770 sq ft (71.5 sq m)