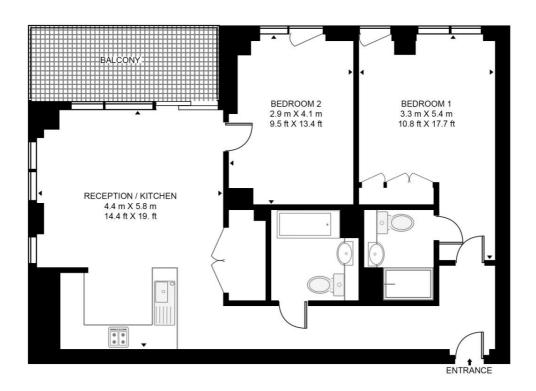

## Floorplan

770 sq ft | 72 sq m

### JAQUARD POINT, THE SILK DISTRICT

APPROXIMATE GROSS INTERNAL FLOOR AREA 770 SQ.FT (71.5 SQ.M)

#### SIXTH FLOOR

This floor plan has been defined by the RICS Code of Measurement. This floor plan and all others are for approximate representative purposes only and upon usage is agreed to as such by the client.