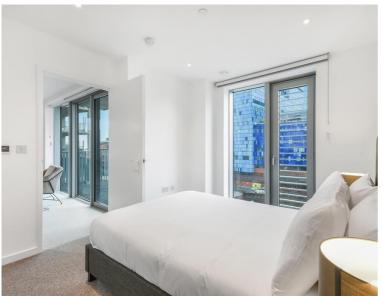

### Description

A furnished, sixth floor 2 bedroom apartment in Jacquard Point, part of the Silk District, E1, well connected for the City of London.

Offered fully furnished, this spacious 2 bedroom apartment comprises a large open plan living / dining area, private balcony, 2 double bedrooms with fitted wardrobes to master, 2 luxury bathrooms, fully fitted kitchen with Oak effect finish, tiled flooring and excellent storage space.

- 2 Bedrooms
- 2 Bathrooms
- 6th Floor
- Balcony
- Large open-plan living / dining area
- Communal rooftop gardens
- 24 hour concierge
- On-site leisure facilities including cinema and gym
- 0.3 miles from Whitechapel Station
- Approx. 770 sq ft (71.5 sq m)