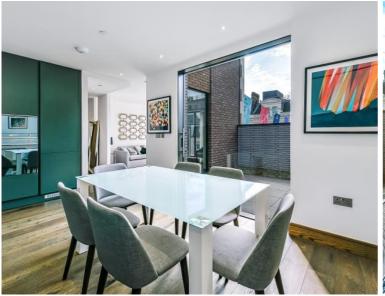

### **Description**

A superb third floor apartment, located just moments from Tottenham Court Road and Oxford Street. The apartment comprises one double bedroom with en suite shower room, second double bedroom, one further bathroom, reception room, kitchen with dining area and a spacious terrace. The building also benefits from a concierge, as well as an excellent central location.

- Two double bedrooms
- Shower room (en suite)
- Bathroom
- Reception room
- Kitchen with dining area
- Terrace
- Third floor
- Concierge
- Furnished
- Approx. 889 sq ft (82 sq m)