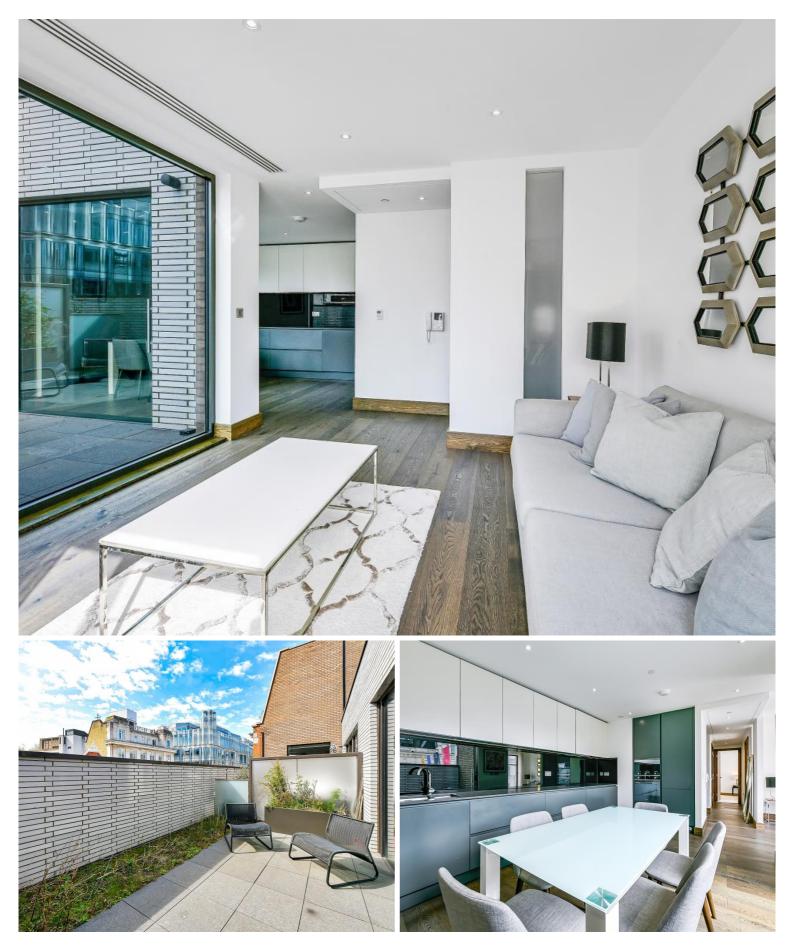

### **Description**

A superb third floor apartment, located just moments from Tottenham Court Road and Oxford Street. The apartment comprises one double bedroom with en suite shower room, second double bedroom, one further bathroom, reception room, kitchen with dining area and a spacious terrace. The building also benefits from a concierge, as well as an excellent central location.

- Two double bedrooms
- Shower room (en suite)
- Bathroom
- Reception room
- Kitchen with dining area
- Terrace
- Third floor
- Concierge
- Furnished
- Approx. 889 sq ft (82 sq m)