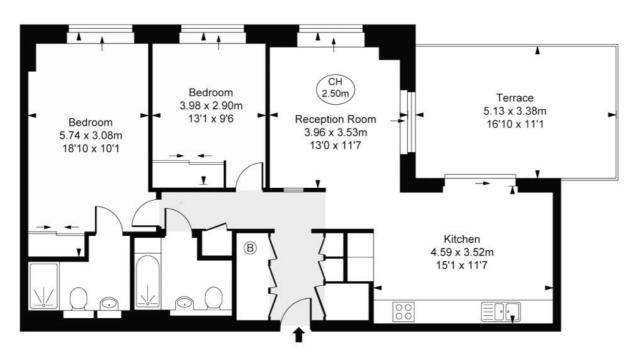

## Floorplan

889 sq ft | 83 sq m

#### HANWAY GARDENS, HANWAY STREET, W1T

Gross internal area 889 sq ft (82.63 sq m) CH = Ceiling Heights For identification purposes only.

### For illustrative purposes only - not to scale

The position and size of doors, windows, appliances and other features are approximate only.

Third Floor

13a St George Street, London W1S 2FQ +44 207 399 5550 tenancymanagement@eu.jll.c