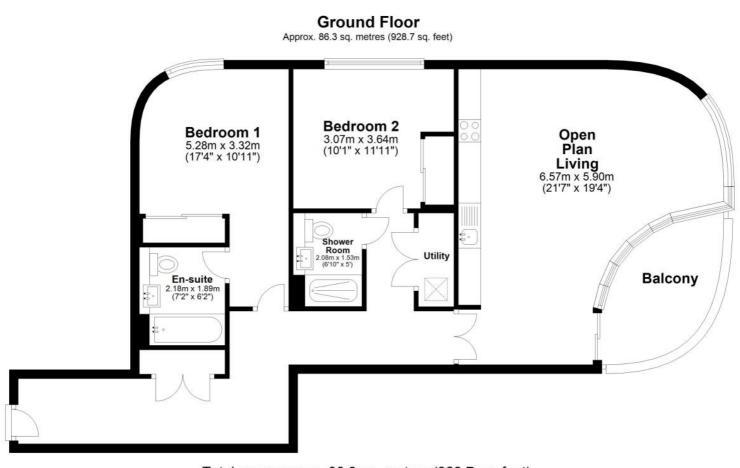

## Description

A bright 2 bedroom apartment with balcony in the Corniche, a luxury development on Albert Embankment with views of the Thames.

The apartment comprises of an open plan reception with fully fitted kitchen, private balcony, master bedroom with fitted wardrobes and en suite bathroom, second double bedroom with fitted wardrobes, contemporary shower room, excellent storage.

Leasehold, EPC:

- 2 Bedrooms
- 2 Bathrooms
- Balcony
- Albert Embankment
- Residents gym
- Residents pool and spa
- Approx. 928.7 sq ft
- EPC:
- Leasehold

Total area: approx. 86.3 sq. metres (928.7 sq. feet) Floor Plan measurements are approximate and are for illustrative purposes only.