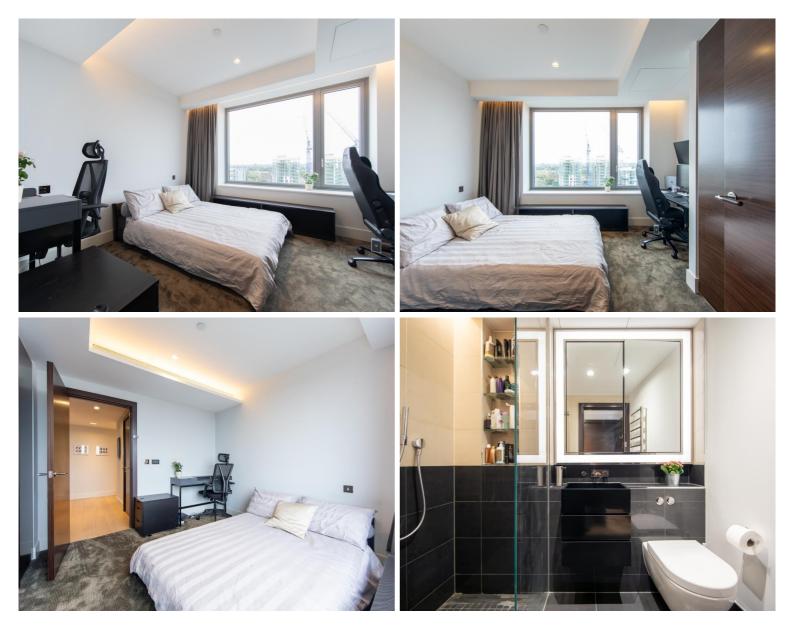

## Description

A bright 2 bedroom apartment with balcony in the Corniche, a luxury development on Albert Embankment with views of the Thames.

The apartment comprises of an open plan reception with fully fitted kitchen, private balcony, master bedroom with fitted wardrobes and en suite bathroom, second double bedroom with fitted wardrobes, contemporary shower room, excellent storage.