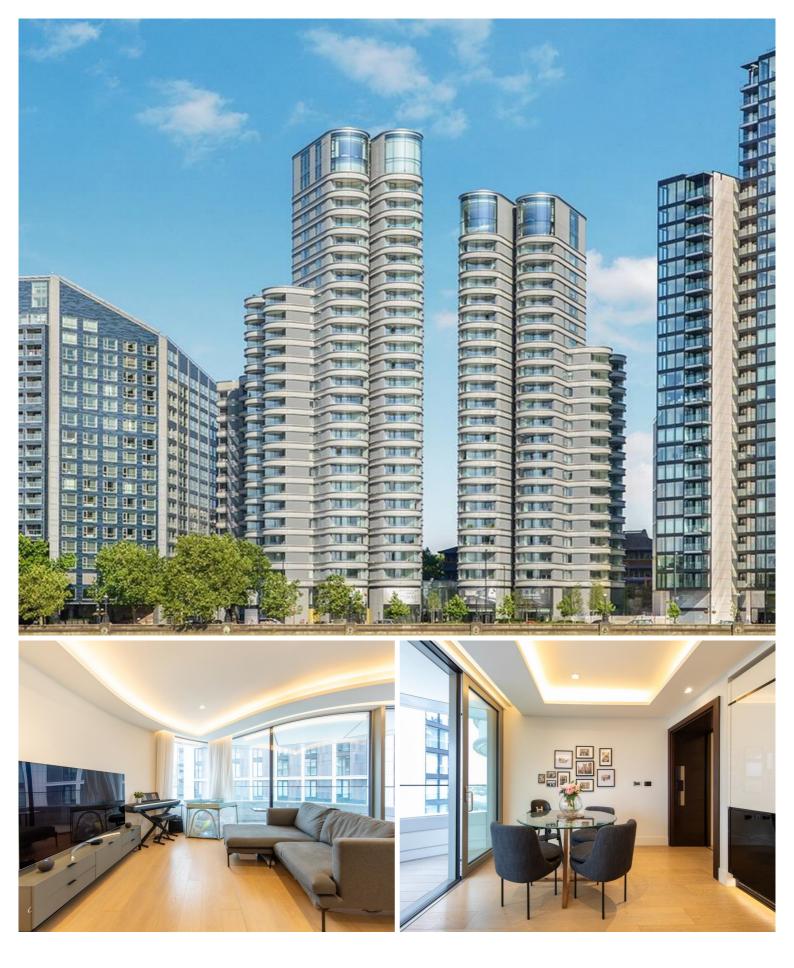

Albert Embankment, London SE1 Asking price £1,150,000 Leasehold

## Description

A bright 2 bedroom apartment with balcony in the Corniche, a luxury development on Albert Embankment with views of the Thames.

The apartment comprises of an open plan reception with fully fitted kitchen, private balcony, master bedroom with fitted wardrobes and en suite bathroom, second double bedroom with fitted wardrobes, contemporary shower room, excellent storage.

Located on Albert Embankment near Vauxhall this location is very convenient for central London and the city. There are a wide range of convenient transport links close to The Corniche including Vauxhall Underground Station and Westminster Underground Station.