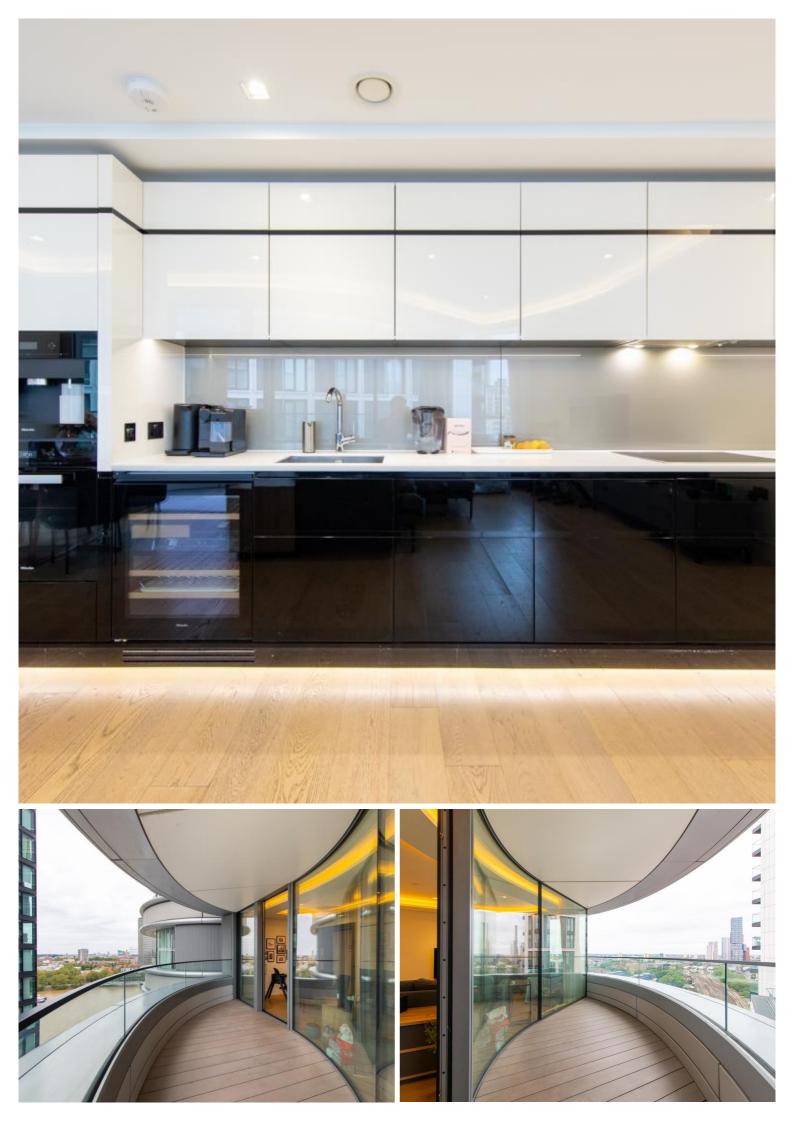

## Description

A bright 2 bedroom apartment with balcony in the Corniche, a luxury development on Albert Embankment with views of the Thames.

The apartment comprises of an open plan reception with fully fitted kitchen, private balcony, master bedroom with fitted wardrobes and en suite bathroom, second double bedroom with fitted wardrobes, contemporary shower room, excellent storage.