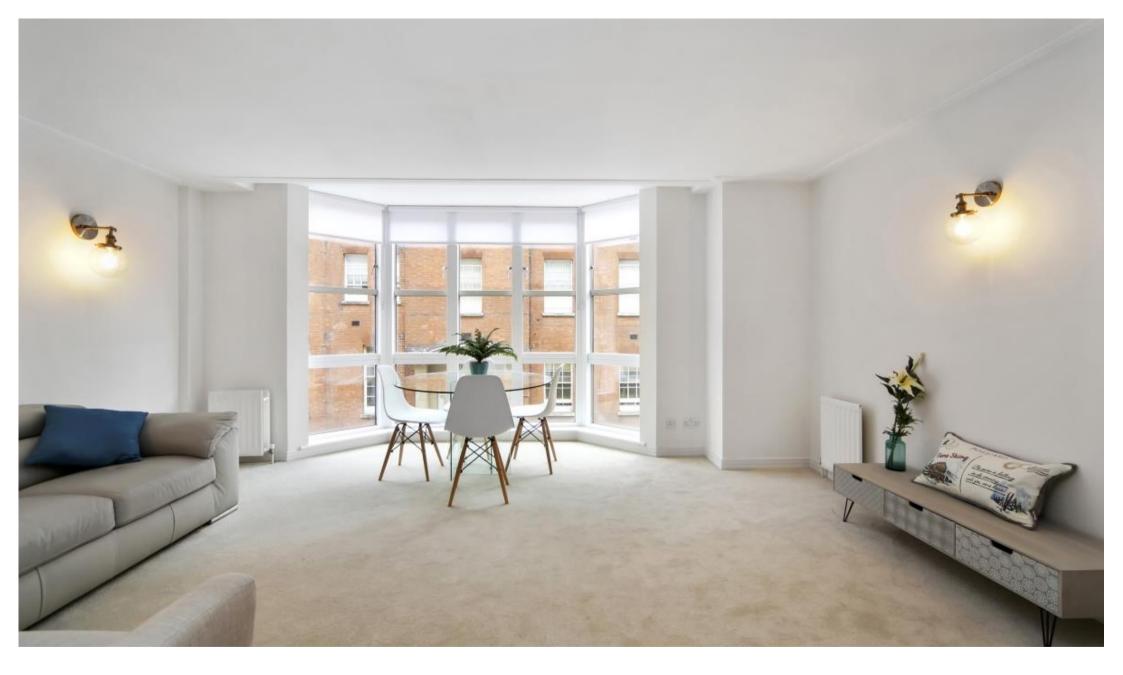

## Description

A very well presented first floor flat (with lift) in this well maintained building overlooking Vincent Square. The property consists of one double bedroom, one bathroom, reception room and a fully fitted kitchen. The flat also has the benefit of porterage, use of gym facilities and parking by separate negotiation. The Atrium is a popular building ideally located only a short walk to both Victoria and Pimlico underground stations.

- 1 Double bedroom
- 1 Bathroom
- Reception room
- Fully fitted kitchen
- First floor
- Lift
- Porter
- Use of gym
- Parking by negotiation
- Approx. 548 sq ft (50 sq m)