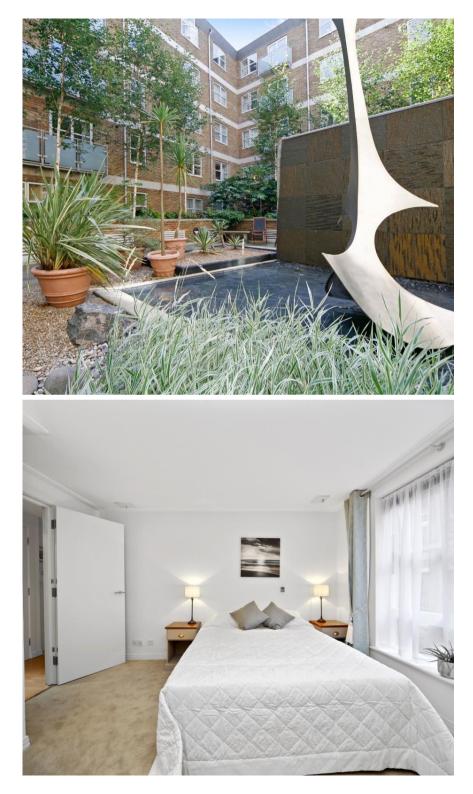

## Description

A very well presented first floor flat (with lift) in this well maintained building overlooking Vincent Square. The property consists of one double bedroom, one bathroom, reception room and a fully fitted kitchen. The flat also has the benefit of porterage, use of gym facilities and parking by separate negotiation. The Atrium is a popular building ideally located only a short walk to both Victoria and Pimlico underground stations.

- 1 Double bedroom
- 1 Bathroom
- Reception room
- Fully fitted kitchen
- First floor
- Lift
- Porter
- Use of gym
- Parking by negotiation
- Approx. 548 sq ft (50 sq m)