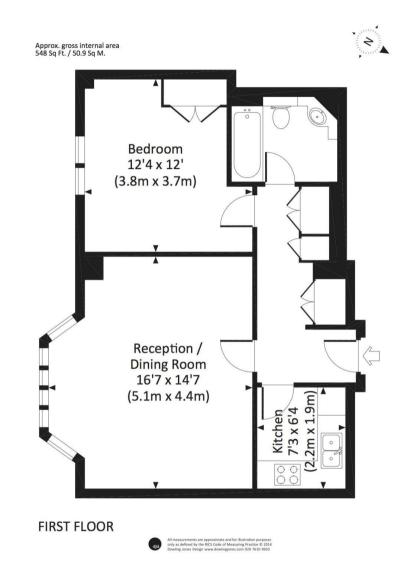

## Floorplan

Westminster

31 Palmer Street, Westminster SW1H 0NP +4420 7306 1630 westminster@eu.jll.com

Urban living, your way.

jll.co.uk/residential

@ 2019 Jones Lang LaSalle IP, Inc. All rights reserved. All information contained herein is from sources deemed reliable; however, no representation or warranty is made to the accuracy thereof.

- 1 Double bedroom
- 1 Bathroom
- Reception room
- Fully fitted kitchen
- First floor
- Lift
- Porter
- Use of gym
- Parking by negotiation
- Approx. 548 sq ft (50 sq m)