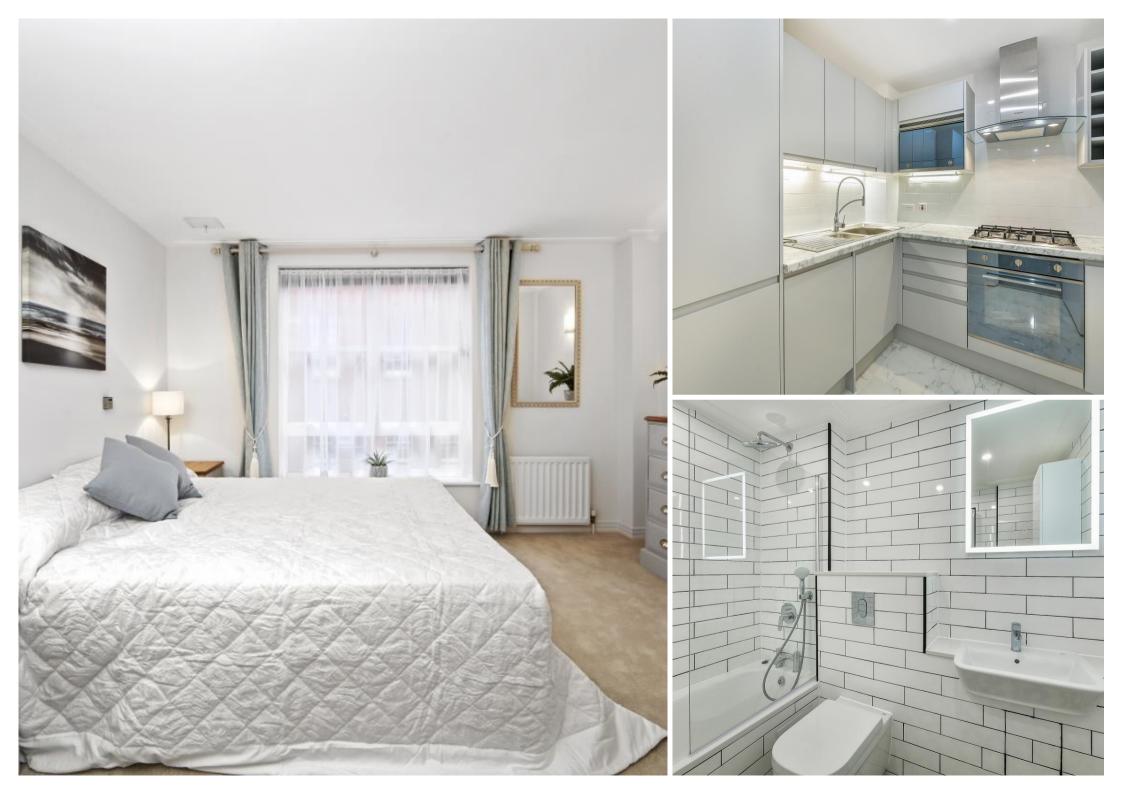

## Description

A very well presented first floor flat (with lift) in this well maintained building overlooking Vincent Square. The property consists of one double bedroom, one bathroom, reception room and a fully fitted kitchen. The flat also has the benefit of porterage, use of gym facilities and parking by separate negotiation. The Atrium is a popular building ideally located only a short walk to both Victoria and Pimlico underground stations.

- 1 Double bedroom
- 1 Bathroom
- Reception room
- Fully fitted kitchen
- First floor
- Lift
- Porter
- Use of gym
- Parking by negotiation
- Approx. 548 sq ft (50 sq m)