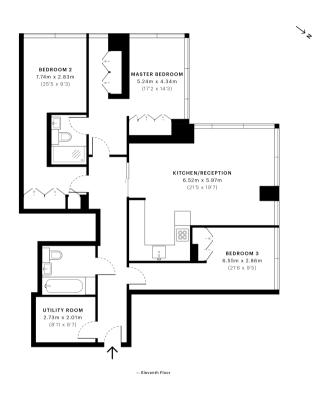

Buckingham Green, SW1E

10/07/2019

ASER SCAN POINTS 43,022,529 GROSS INTERNAL AREA 112.7 Sqm / 1212.7 Sqft

> SPEC ID 5d23445928d6380a335a42ae

IPMS 38 RESIDENTIAL 115.0 Sqm / 1238.0 Sqft

174 Brompton Road, London SW3 1HP +4420 7306 1600 lettingsknightsbridge@eu.jll.co

NET AREA (INTERNAL) Excludes walls and external to 105.4 Sqm / 1134.4 Sqft