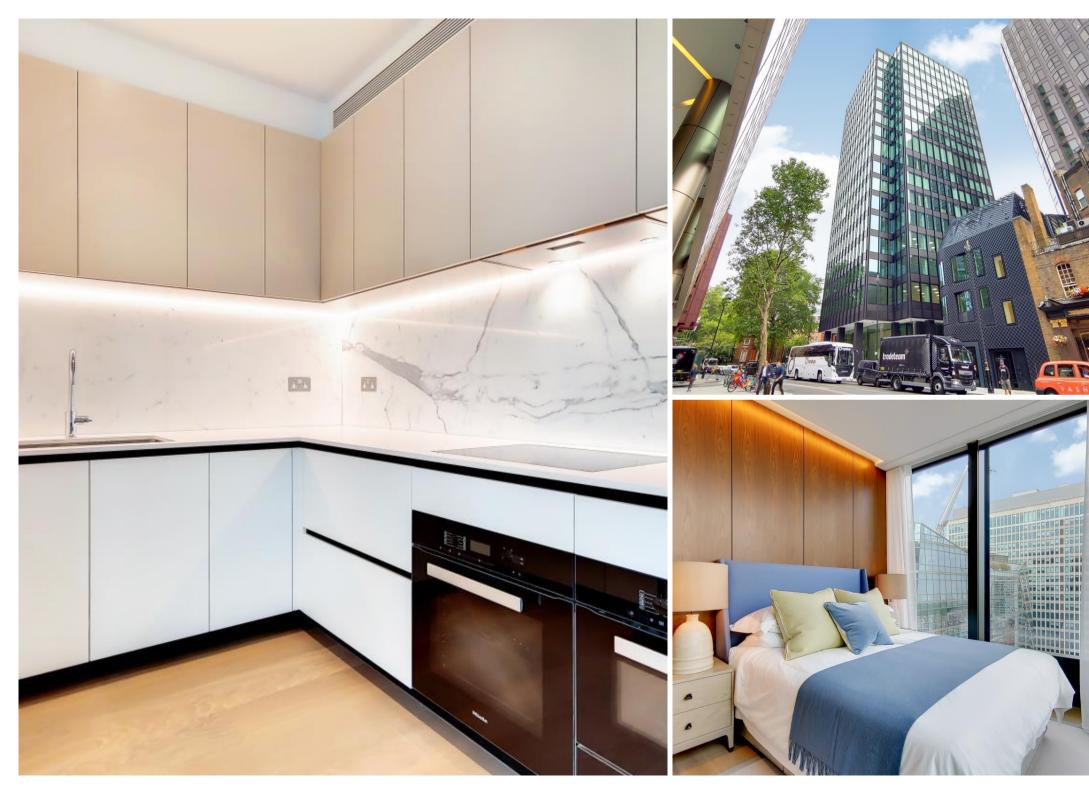

## **Description**

A beautifully presented eleventh floor apartment which has been interior designed throughout by TH2 Designs with spectacular north westerly views of London. Accommodation comprises of three double bedrooms, one ensuite shower room, one guest shower room, Fully fitted kitchen with seating area adjoining a stylishly decorated reception. Fittings throughout include wood floors and marble back drops with floor to ceiling glass windows providing natural light and city views. Underground parking is available by separate negotiation.

- Master bedroom with en suite shower rooms
- 2 Further double bedrooms
- 1 Further shower room
- Reception room
- Open plan kitchen
- Eleventh floor
- Lift
- 24 hour concierge
- Underground parking by separate negotiation
- Furnished