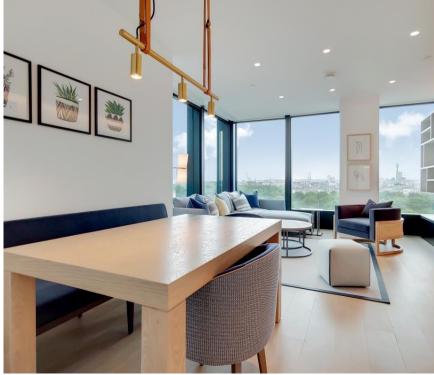

## **Description**

A beautifully presented eleventh floor apartment which has been interior designed throughout by TH2 Designs with spectacular north westerly views of London. Accommodation comprises of three double bedrooms, one ensuite shower room, one guest shower room, Fully fitted kitchen with seating area adjoining a stylishly decorated reception. Fittings throughout include wood floors and marble back drops with floor to ceiling glass windows providing natural light and city views. Underground parking is available by separate negotiation.

- Master bedroom with en suite shower rooms
- 2 Further double bedrooms
- 1 Further shower room
- Reception room
- Open plan kitchen
- Eleventh floor
- Lift
- 24 hour concierge
- Underground parking by separate negotiation
- Furnished