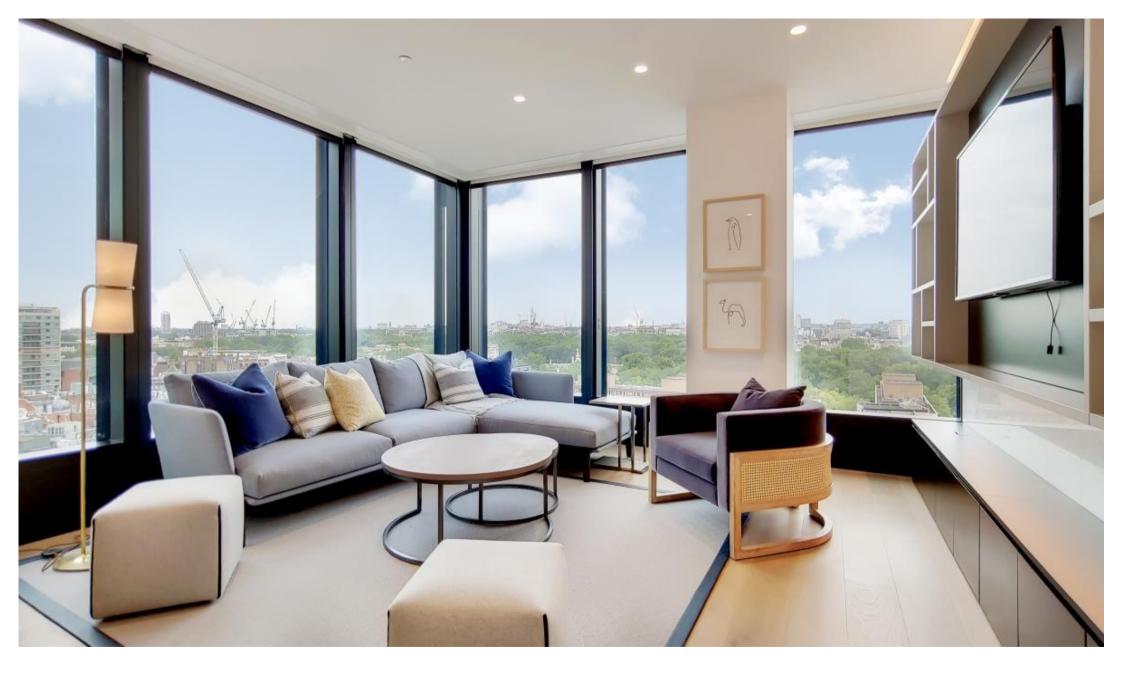

## **Description**

A beautifully presented eleventh floor apartment which has been interior designed throughout by TH2 Designs with spectacular north westerly views of London. Accommodation comprises of three double bedrooms, one ensuite shower room, one guest shower room, Fully fitted kitchen with seating area adjoining a stylishly decorated reception. Fittings throughout include wood floors and marble back drops with floor to ceiling glass windows providing natural light and city views. Underground parking is available by separate negotiation.

- Master bedroom with en suite shower rooms
- 2 Further double bedrooms
- 1 Further shower room
- Reception room
- Open plan kitchen
- Eleventh floor
- Lift
- 24 hour concierge
- Underground parking by separate negotiation
- Furnished