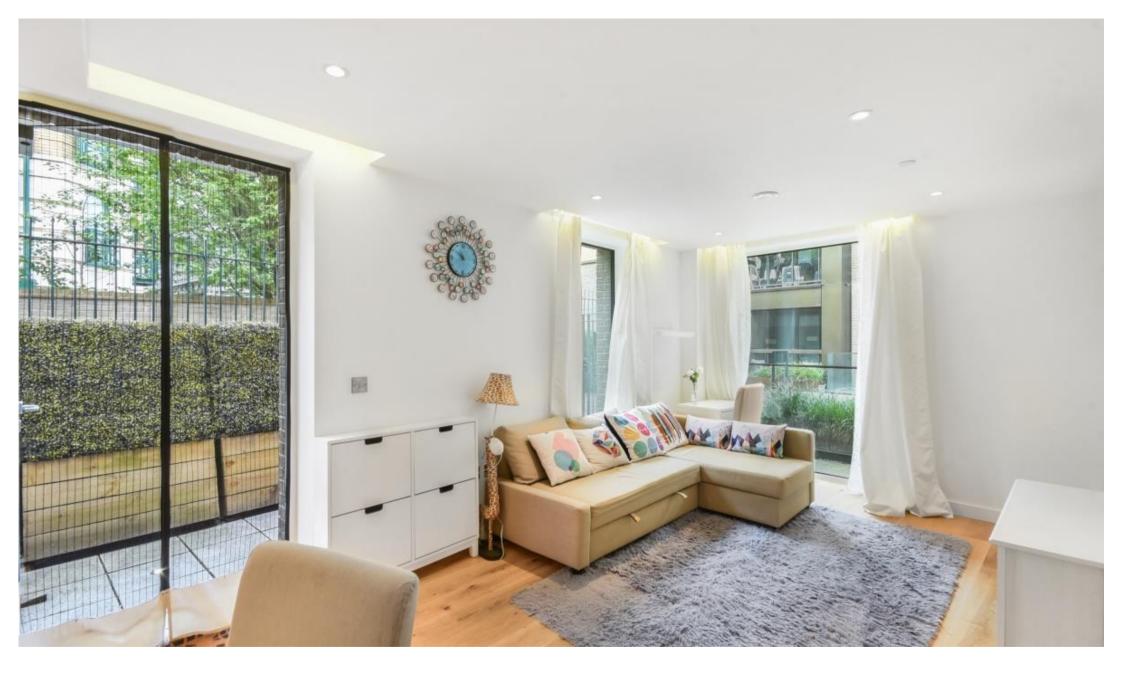

## Description

A bright and charming ground floor apartment situated in Victoria. The property consists of one bedroom, one bathroom, reception, open plan kitchen and private gate entrance.

As well as paying the rent, you may also be required to make some additional permitted payments. If your tenancy does not qualify as an AST, additional fees may apply. Please visit jll.co.uk/fees for details of fees which may be payable when renting a property.

- One bedroom
- Bathroom
- Open plan kitchen
- Reception
- Private gate entrance
- Ground floor
- Furnished
- Approx. 505 sq ft (50 sq m)
- EPC: B