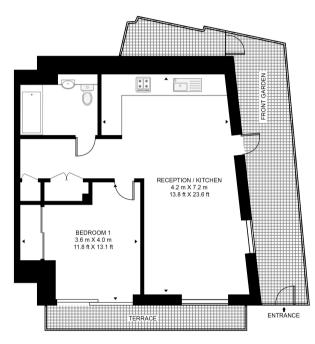

### Floorplan

sq ft 🔰 sq m

ELIZABETH COURT APPROXIMATE GROSS INTERNAL FLOOR AREA 545 SQ.FT (50.6 SQ.M)

#### GROUND FLOOR

This floor plan has been defined by the RICS Code of Measurement. This floor plan and all others are for approximate representative purposes only and upon usage is agreed to as such by the client. HD\ WWW: hdvirtualart.com | TEL: 0203.974.1567 | EMAIL: info@hdvirtualart.com