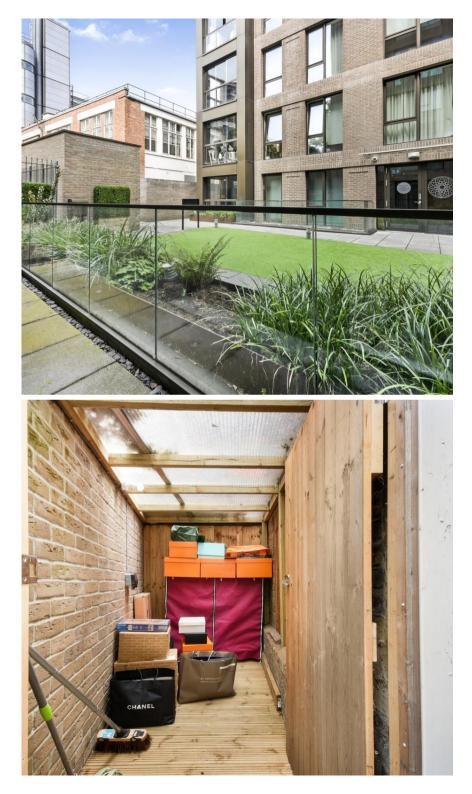

## Description

A bright and charming ground floor apartment situated in Victoria. The property consists of one bedroom, one bathroom, reception, open plan kitchen and private gate entrance.

As well as paying the rent, you may also be required to make some additional permitted payments. If your tenancy does not qualify as an AST, additional fees may apply. Please visit jll.co.uk/fees for details of fees which may be payable when renting a property.

- One bedroom
- Bathroom
- Open plan kitchen
- Reception
- Private gate entrance
- Ground floor
- Furnished
- Approx. 505 sq ft (50 sq m)
- EPC: B