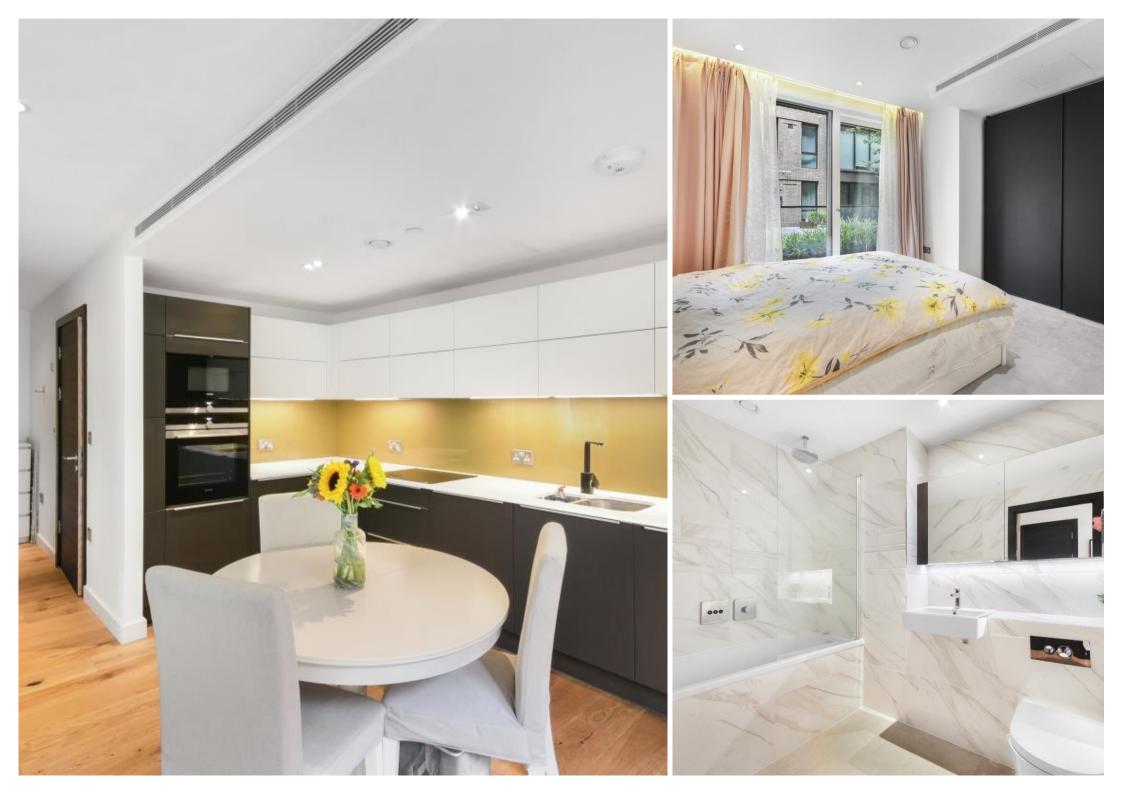

## Description

A bright and charming ground floor apartment situated in Victoria. The property consists of one bedroom, one bathroom, reception, open plan kitchen and private gate entrance.

As well as paying the rent, you may also be required to make some additional permitted payments. If your tenancy does not qualify as an AST, additional fees may apply. Please visit jll.co.uk/fees for details of fees which may be payable when renting a property.

- One bedroom
- Bathroom
- Open plan kitchen
- Reception
- Private gate entrance
- Ground floor
- Furnished
- Approx. 505 sq ft (50 sq m)
- EPC: B