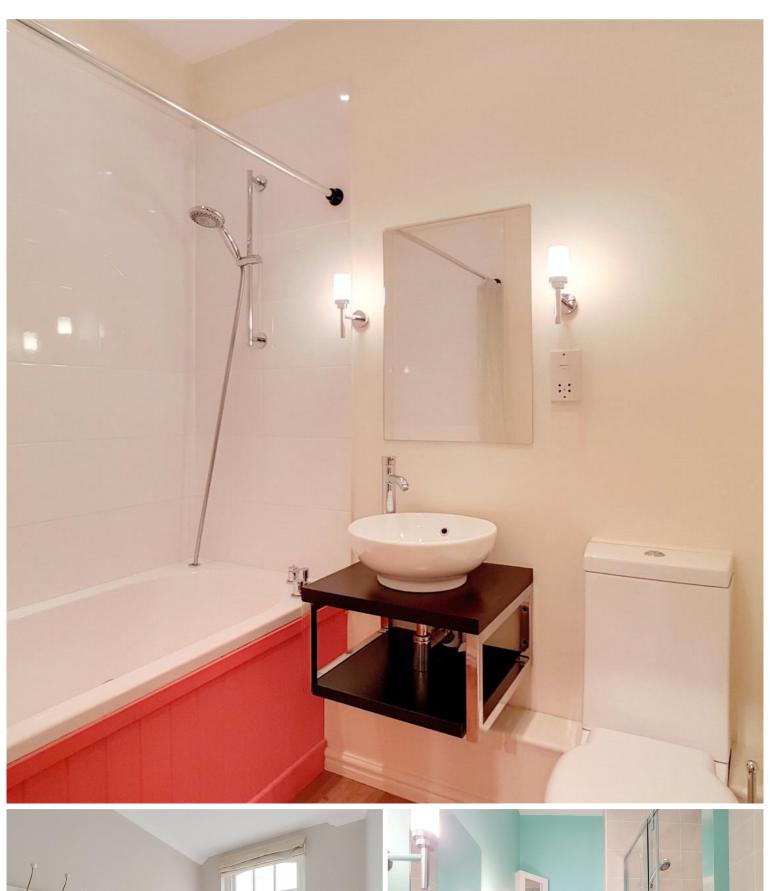

#### Description

A modern 2 bedroom apartment in the popular Spital Square development.

This well presented 2 bedroom apartment is situated on the 3rd with a south easterly aspect looking over the landscaped courtyard and views towards The City. The property comprises 2 double bedrooms with en-suite to master, living and dining area with fully fitted kitchen, generous sized balcony, newly refurbished bathroom and wooden flooring.

- 2 Bedrooms
- 2 Bathrooms
- Balcony
- Wood flooring
- 24 Hour concierge
- 0.3 miles to Liverpool Street Station
- Approx. 640 sq ft (59.5 sq m)
- Furnished
- EPC: C