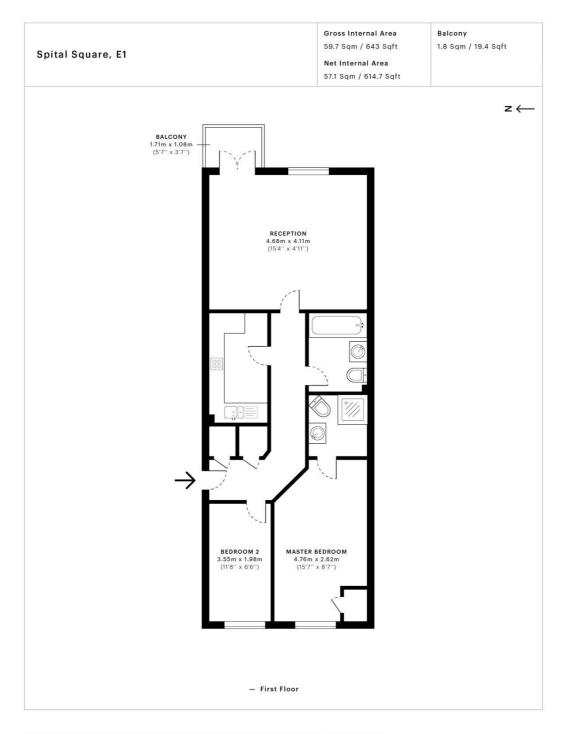

## Floorplan

#### 640 sq ft | 60 sq m

This floor plan was captured for JLL, City Office on 13/03/2018. Architectural features to scale, derived from millions of laser scan points, accurate to +/- 3cm and produced in accordance with the Royal Institute of Chartered Surveyors Property Measurement standards. Gross Internal Area is measured from the internal faces of external walls and includes internal walls/obstructions. Net Internal Area excludes internal walls/obstructions. Net Internal Area excludes internal walls/obstructions. Please perform your own checks before relying on these figures in any transaction.