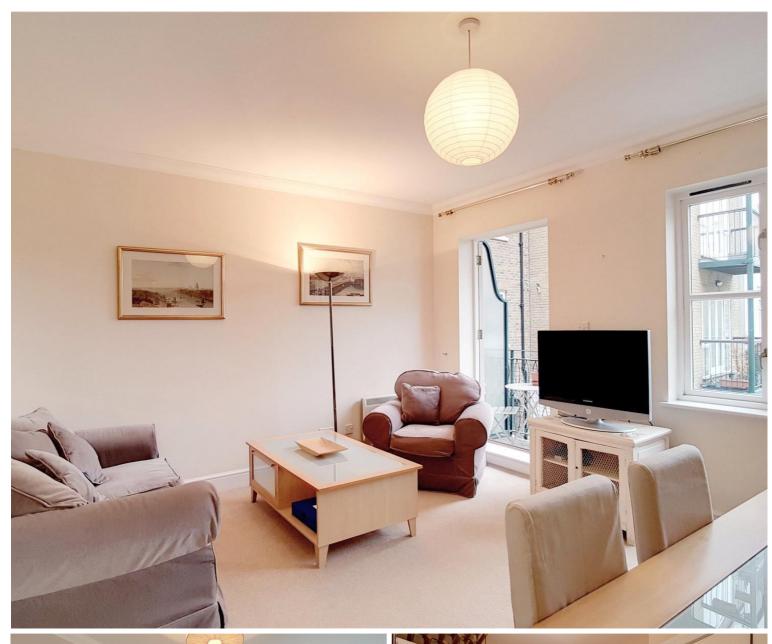

#### Description

A modern 2 bedroom apartment in the popular Spital Square development.

This well presented 2 bedroom apartment is situated on the 3rd with a south easterly aspect looking over the landscaped courtyard and views towards The City. The property comprises 2 double bedrooms with en-suite to master, living and dining area with fully fitted kitchen, generous sized balcony, newly refurbished bathroom and wooden flooring.

- 2 Bedrooms
- 2 Bathrooms
- Balcony
- Wood flooring
- 24 Hour concierge
- 0.3 miles to Liverpool Street Station
- Approx. 640 sq ft (59.5 sq m)
- Furnished
- EPC: C