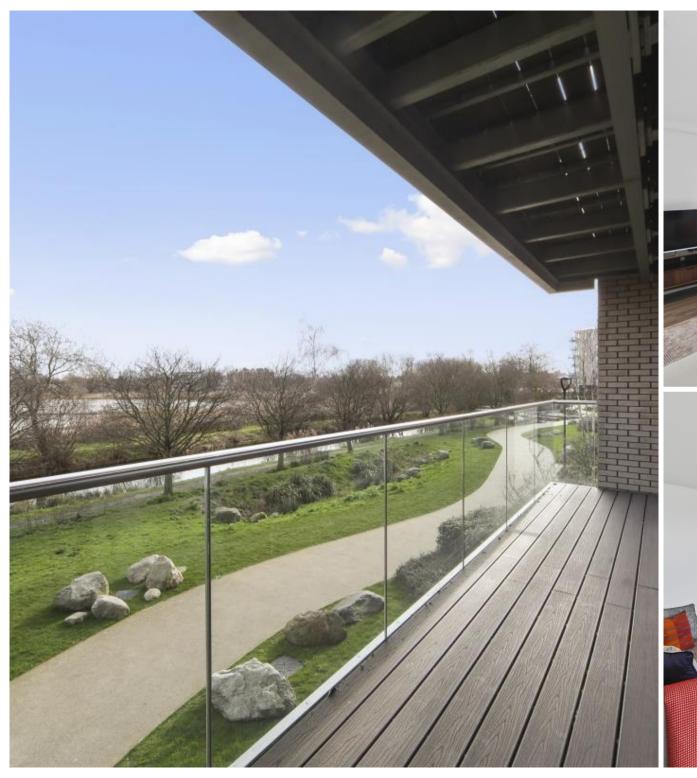

## **Description**

This beautiful apartment has engineer flooring to the living areas and carpeted bedrooms. The bathroom suite is of a very high standard and comprises; bath with integral shower and screen, Belfast style sink and lavatory fitted into the vanity unit and a tiled floor. It also benefits from under-floor heating throughout and has beautiful floor to ceiling windows giving it a bright and open feel. The reception room leads to an East facing balcony which has partial views of the East reservoir.

- Delightful southerly aspect
- Water and park view
- Residents spa and gym
- 24 hour concierge service
- Secure underground parking
- Sought after location
- Council Tax: Band D, Borough of Hackney
- EPC Rating: B