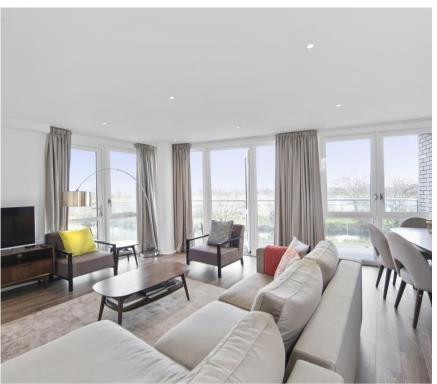

## **Description**

This beautiful apartment has engineer flooring to the living areas and carpeted bedrooms. The bathroom suite is of a very high standard and comprises; bath with integral shower and screen, Belfast style sink and lavatory fitted into the vanity unit and a tiled floor. It also benefits from under-floor heating throughout and has beautiful floor to ceiling windows giving it a bright and open feel. The reception room leads to an East facing balcony which has partial views of the East reservoir.