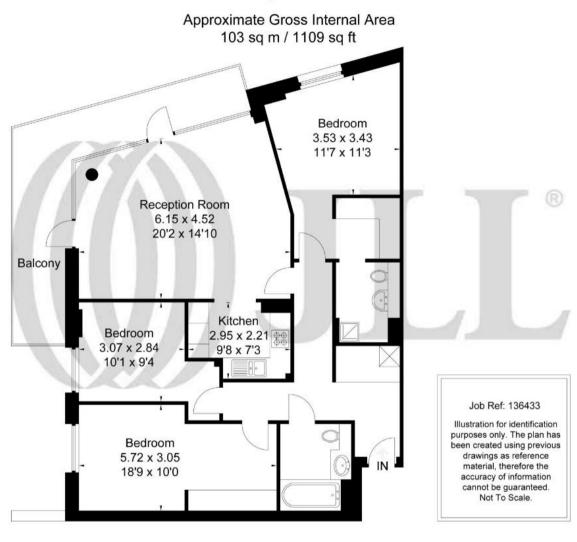

## **Description**

This beautiful apartment has engineer flooring to the living areas and carpeted bedrooms. The bathroom suite is of a very high standard and comprises; bath with integral shower and screen, Belfast style sink and lavatory fitted into the vanity unit and a tiled floor. It also benefits from under-floor heating throughout and has beautiful floor to ceiling windows giving it a bright and open feel. The reception room leads to an East facing balcony which has partial views of the East reservoir.