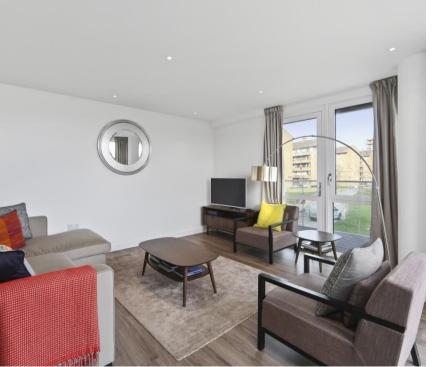

## **Description**

This beautiful apartment has engineer flooring to the living areas and carpeted bedrooms. The bathroom suite is of a very high standard and comprises; bath with integral shower and screen, Belfast style sink and lavatory fitted into the vanity unit and a tiled floor. It also benefits from under-floor heating throughout and has beautiful floor to ceiling windows giving it a bright and open feel. The reception room leads to an East facing balcony which has partial views of the East reservoir.