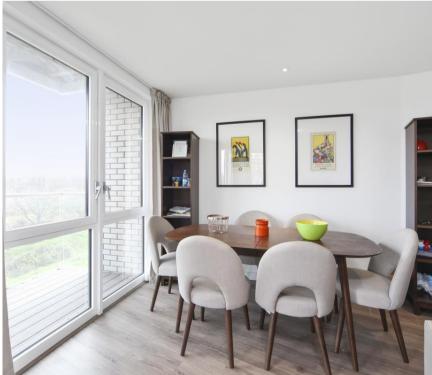

## **Description**

This beautiful apartment has engineer flooring to the living areas and carpeted bedrooms. The bathroom suite is of a very high standard and comprises; bath with integral shower and screen, Belfast style sink and lavatory fitted into the vanity unit and a tiled floor. It also benefits from under-floor heating throughout and has beautiful floor to ceiling windows giving it a bright and open feel. The reception room leads to an East facing balcony which has partial views of the East reservoir.