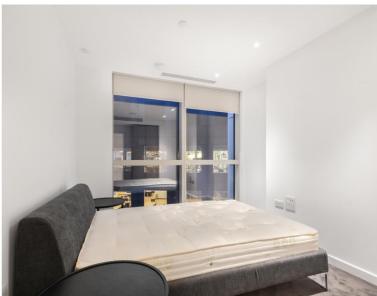

### **Description**

An 11th floor 2 bedroom apartment next to Old Street, EC1 situated within The Atlas Building.

This contemporary apartment comprises a spacious reception area with fully fitted kitchen, large private balcony with views towards the Olympic Park, master bedroom with dressing area and en suite shower room, second double bedroom with fitted wardrobes, contemporary bathroom with porcelain finish, wood flooring and comfort cooling / heating.

- 2 Bedrooms
- 2 Bathrooms
- 11th Floor
- Private balcony
- Residents gym
- Residents pool and spa
- Residents cinema
- 24 hour concierge
- 0.1 miles from Old Street Station
- Approx. 764 sq ft (71 sq m)