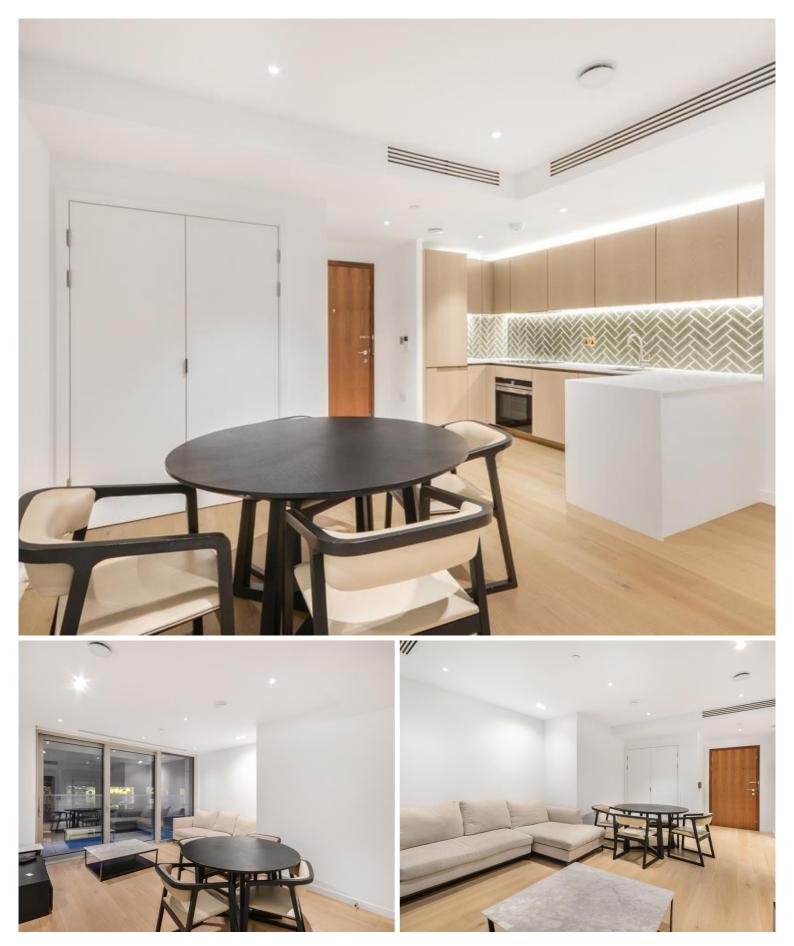

### **Description**

An 11th floor 2 bedroom apartment next to Old Street, EC1 situated within The Atlas Building.

This contemporary apartment comprises a spacious reception area with fully fitted kitchen, large private balcony with views towards the Olympic Park, master bedroom with dressing area and en suite shower room, second double bedroom with fitted wardrobes, contemporary bathroom with porcelain finish, wood flooring and comfort cooling / heating.

The Atlas Building is next to Old Street station (0.1 mile) and ideally situated for the City, Hoxton, Shoreditch and Angel. The development offers top of the range amenities which includes pool, spa, gymnasium, private cinema room, resident's only business lounge and 24 hour concierge.

- 2 Bedrooms
- 2 Bathrooms
- 11th Floor
- Private balcony
- Residents gym
- Residents pool and spa
- Residents cinema
- 24 hour concierge
- 0.1 miles from Old Street Station
- Approx. 764 sq ft (71 sq m)