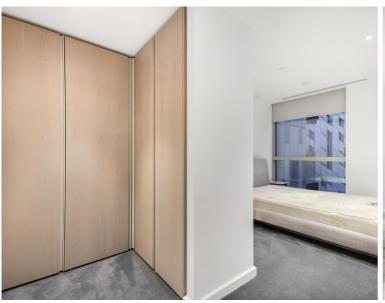

### **Description**

An 11th floor 2 bedroom apartment next to Old Street, EC1 situated within The Atlas Building.

This contemporary apartment comprises a spacious reception area with fully fitted kitchen, large private balcony with views towards the Olympic Park, master bedroom with dressing area and en suite shower room, second double bedroom with fitted wardrobes, contemporary bathroom with porcelain finish, wood flooring and comfort cooling / heating.

- 2 Bedrooms
- 2 Bathrooms
- 11th Floor
- Private balcony
- Residents gym
- Residents pool and spa
- Residents cinema
- 24 hour concierge
- 0.1 miles from Old Street Station
- Approx. 764 sq ft (71 sq m)