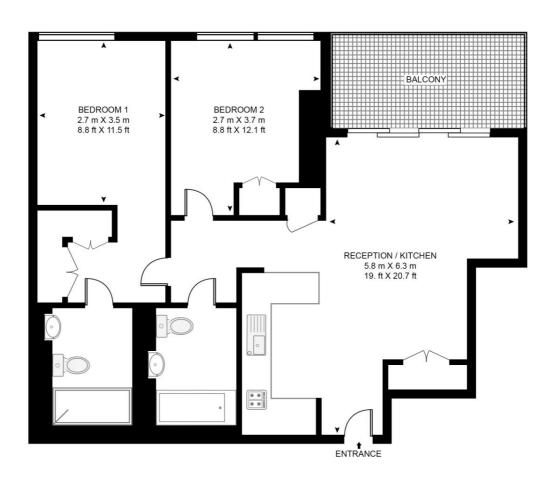

## Floorplan

764 sq ft | 71 sq m

### ATLAS BUILDING, 145 CITY ROAD

APPROXIMATE GROSS INTERNAL FLOOR AREA 764 SQ.FT (71 SQ.M)

#### **ELEVENTH FLOOR**

This floor plan has been defined by the RICS Code of Measurement. This floor plan and all others are for approximate representative purposes only and upon usage is agreed to as such by the client.