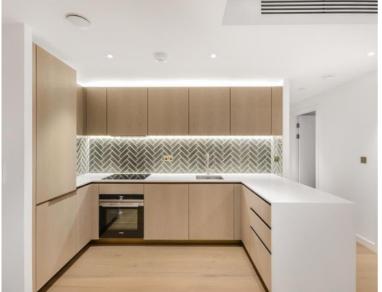

### **Description**

An 11th floor 2 bedroom apartment next to Old Street, EC1 situated within The Atlas Building.

This contemporary apartment comprises a spacious reception area with fully fitted kitchen, large private balcony with views towards the Olympic Park, master bedroom with dressing area and en suite shower room, second double bedroom with fitted wardrobes, contemporary bathroom with porcelain finish, wood flooring and comfort cooling / heating.