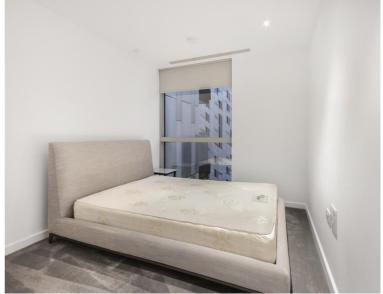

### **Description**

An 11th floor 2 bedroom apartment next to Old Street, EC1 situated within The Atlas Building.

This contemporary apartment comprises a spacious reception area with fully fitted kitchen, large private balcony with views towards the Olympic Park, master bedroom with dressing area and en suite shower room, second double bedroom with fitted wardrobes, contemporary bathroom with porcelain finish, wood flooring and comfort cooling / heating.

- 2 Bedrooms
- 2 Bathrooms
- 11th Floor
- Private balcony
- Residents gym
- Residents pool and spa
- Residents cinema
- 24 hour concierge
- 0.1 miles from Old Street Station
- Approx. 764 sq ft (71 sq m)