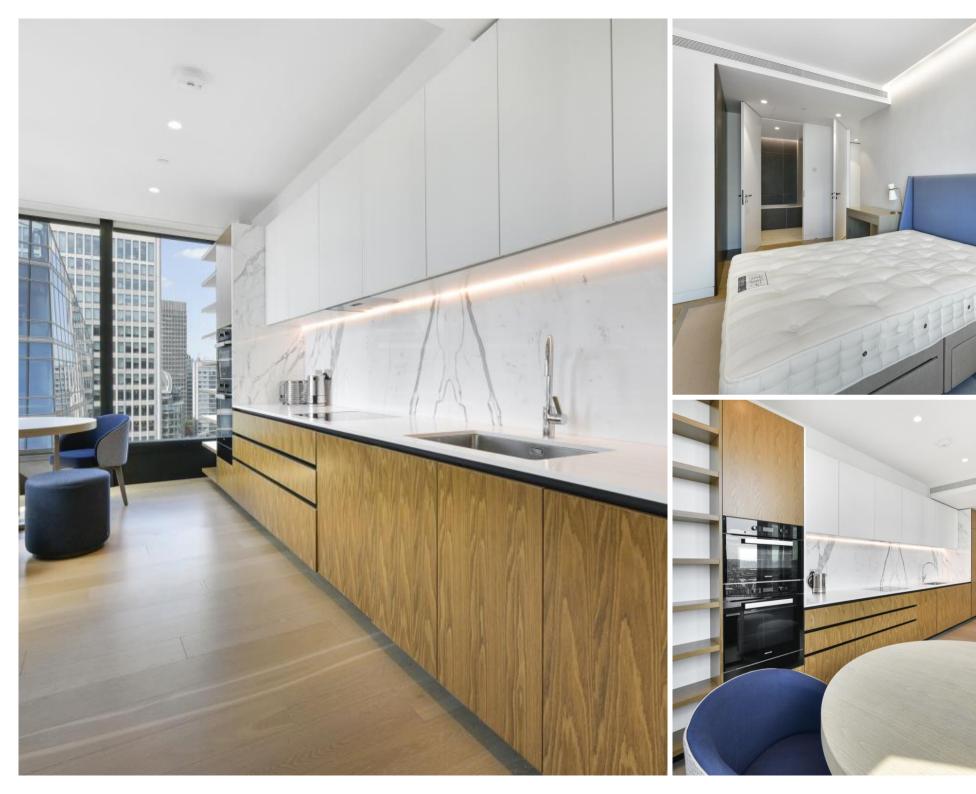

## **Description**

Please note that photos are for indicative purposes only.

A beautifully presented eleventh floor apartment which has been interior designed throughout by TH2 Designs with spectacular north easterly views of London. Accommodation comprises of three double bedrooms, one ensuite bathroom, one guest shower room, Fully fitted kitchen with seating area adjoining a stylishly decorated reception. Fittings throughout include wood floors and marble back drops with floor to ceiling glass windows providing natural light and city views. Underground parking is available by separate negotiation.

- Master bedroom with en suite shower room
- 2 Further double bedrooms
- 1 Bathroom
- Reception room
- Open plan kitchen
- Eleventh floor
- Lift
- Underground parking by negotiation
- 24 hour concierge
- Furnished