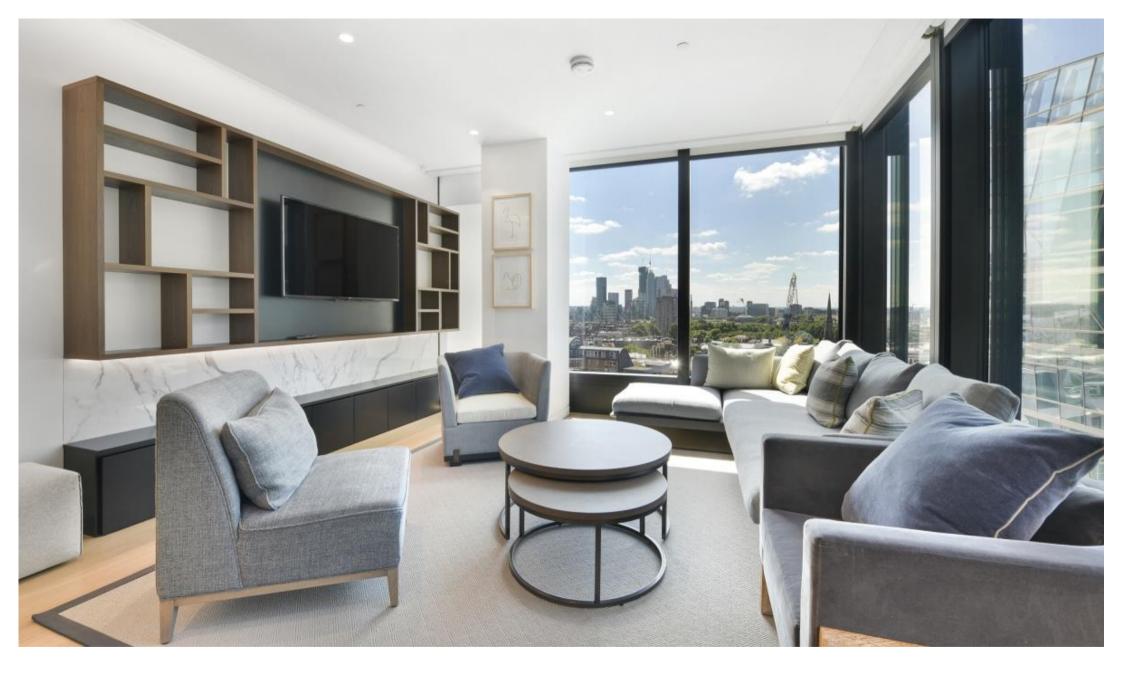

## **Description**

Please note that photos are for indicative purposes only.

A beautifully presented eleventh floor apartment which has been interior designed throughout by TH2 Designs with spectacular north easterly views of London. Accommodation comprises of three double bedrooms, one ensuite bathroom, one guest shower room, Fully fitted kitchen with seating area adjoining a stylishly decorated reception. Fittings throughout include wood floors and marble back drops with floor to ceiling glass windows providing natural light and city views. Underground parking is available by separate negotiation.

- Master bedroom with en suite shower room
- 2 Further double bedrooms
- 1 Bathroom
- Reception room
- Open plan kitchen
- Eleventh floor
- Lift
- Underground parking by negotiation
- 24 hour concierge
- Furnished