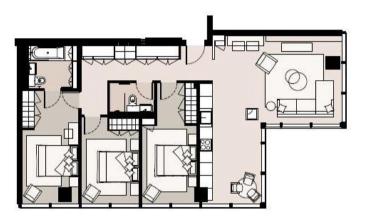

- Master bedroom with en suite shower room
- 2 Further double bedrooms
- 1 Bathroom
- Reception room
- Open plan kitchen
- Eleventh floor
- Lift
- Underground parking by negotiation
- 24 hour concierge
- Furnished

## THREE BEDROOM APARTMENT

11TH FLOOR - NO. 11.04 - 1,216 SQ FT (113 SQ M) SUMMER INTERIOR

Floor plan not to scale, for indicative purposes only.

Knightsbridge

174 Brompton Road, London SW3 1HP +4420 7306 1600 lettingsknightsbridge@eu.jll.co Urban living, your way.