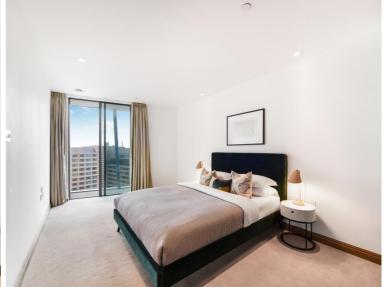

## **Description**

A 15th floor, 1 bedroom apartment located in St George's river fronted development, One Blackfriars, SE1.

This 1 bedroom apartment includes 1 bedroom, open plan kitchen, reception room, 1 bathroom. Residents will benefit from access to facilities including a 24 hour concierge, executive lounge, spa, fitness suite, screening room and wine cellar.

- 1 Bedroom
- 1 Bathroom
- 24 Hour concierge
- Fitness suite
- Golf stimulator & screening room
- 0.2 miles from Blackfriars Station
- Approx. 646 sq ft (60 sq m)
- EPC: B