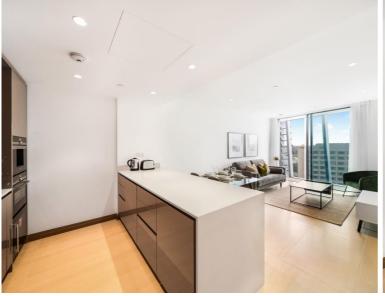

## **Description**

A 15th floor, 1 bedroom apartment located in St George's river fronted development, One Blackfriars, SE1.

This 1 bedroom apartment includes 1 bedroom, open plan kitchen, reception room, 1 bathroom. Residents will benefit from access to facilities including a 24 hour concierge, executive lounge, spa, fitness suite, screening room and wine cellar.

- 1 Bedroom
- 1 Bathroom
- 24 Hour concierge
- Fitness suite
- Golf stimulator & screening room
- 0.2 miles from Blackfriars Station
- Approx. 646 sq ft (60 sq m)
- EPC: B