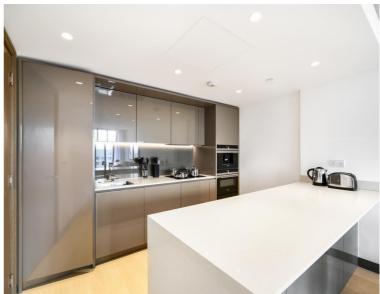

## **Description**

A 15th floor, 1 bedroom apartment located in St George's river fronted development, One Blackfriars, SE1.

This 1 bedroom apartment includes 1 bedroom, open plan kitchen, reception room, 1 bathroom. Residents will benefit from access to facilities including a 24 hour concierge, executive lounge, spa, fitness suite, screening room and wine cellar.

- 1 Bedroom
- 1 Bathroom
- 24 Hour concierge
- Fitness suite
- Golf stimulator & screening room
- 0.2 miles from Blackfriars Station
- Approx. 646 sq ft (60 sq m)
- EPC: B