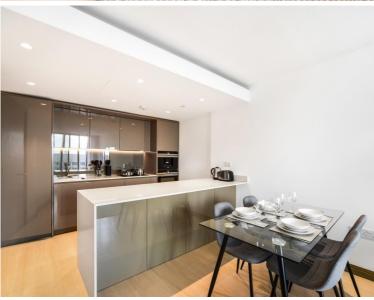

## **Description**

A 15th floor, 1 bedroom apartment located in St George's river fronted development, One Blackfriars, SE1.

This 1 bedroom apartment includes 1 bedroom, open plan kitchen, reception room, 1 bathroom. Residents will benefit from access to facilities including a 24 hour concierge, executive lounge, spa, fitness suite, screening room and wine cellar.