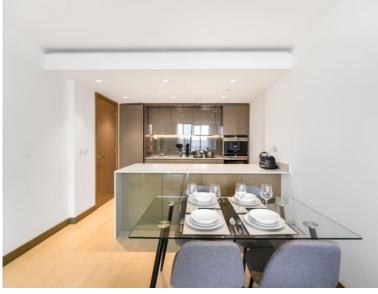

## **Description**

A 15th floor, 1 bedroom apartment located in St George's river fronted development, One Blackfriars, SE1.

This 1 bedroom apartment includes 1 bedroom, open plan kitchen, reception room, 1 bathroom. Residents will benefit from access to facilities including a 24 hour concierge, executive lounge, spa, fitness suite, screening room and wine cellar.

- 1 Bedroom
- 1 Bathroom
- 24 Hour concierge
- Fitness suite
- Golf stimulator & screening room
- 0.2 miles from Blackfriars Station
- Approx. 646 sq ft (60 sq m)
- EPC: B