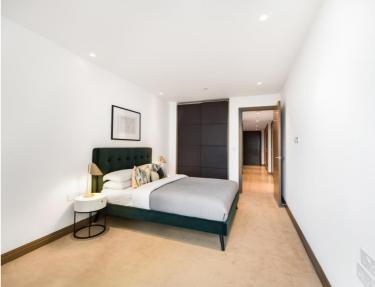

## **Description**

A 15th floor, 1 bedroom apartment located in St George's river fronted development, One Blackfriars, SE1.

This 1 bedroom apartment includes 1 bedroom, open plan kitchen, reception room, 1 bathroom. Residents will benefit from access to facilities including a 24 hour concierge, executive lounge, spa, fitness suite, screening room and wine cellar.

- 1 Bedroom
- 1 Bathroom
- 24 Hour concierge
- Fitness suite
- Golf stimulator & screening room
- 0.2 miles from Blackfriars Station
- Approx. 646 sq ft (60 sq m)
- EPC: B