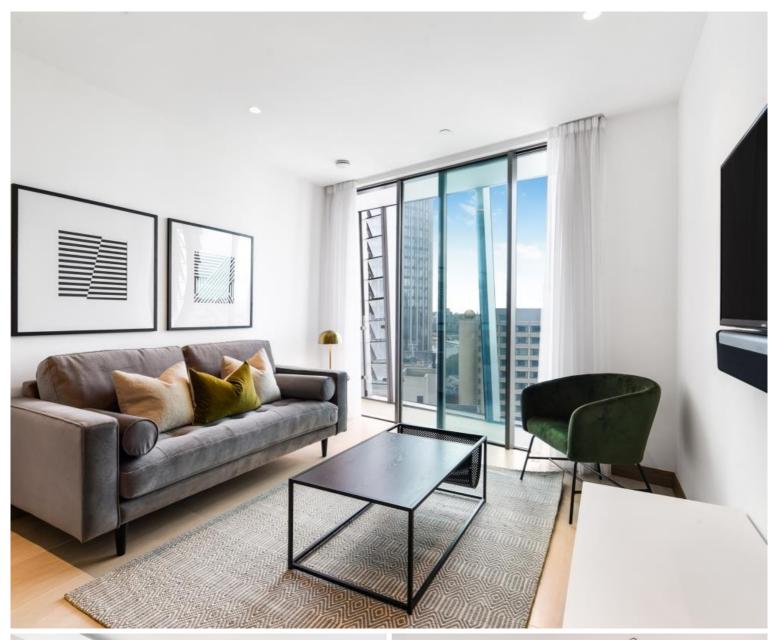

## **Description**

A 15th floor, 1 bedroom apartment located in St George's river fronted development, One Blackfriars, SE1.

This 1 bedroom apartment includes 1 bedroom, open plan kitchen, reception room, 1 bathroom. Residents will benefit from access to facilities including a 24 hour concierge, executive lounge, spa, fitness suite, screening room and wine cellar.

- 1 Bedroom
- 1 Bathroom
- 24 Hour concierge
- Fitness suite
- Golf stimulator & screening room
- 0.2 miles from Blackfriars Station
- Approx. 646 sq ft (60 sq m)
- EPC: B