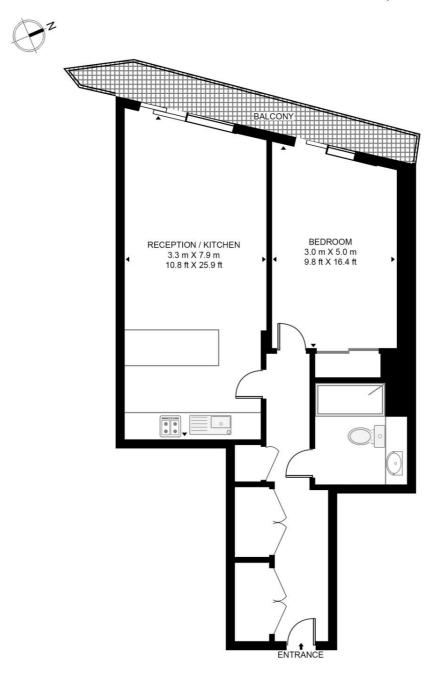

## Floorplan

646 sq ft | 60 sq m

## ONE BLACKFRIARS BRIDGE

APPROXIMATE GROSS INTERNAL FLOOR AREA 646 SQ.FT (60 SQ.M)

FIFTEENTH FLOOR

This floor plan has been defined by the RICS Code of Measurement. This floor plan and all others are for approximate representative purposes only and upon usage is agreed to as such by the client.