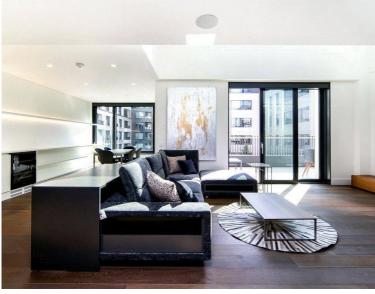

## Description

On the 3rd and 4th floor this three bedroom duplex apartment with private terrace boasts approx. 1492 sq ft of living space.

The apartment comprises an open plan reception room with fully fitted kitchen, private terrace, master bedroom with dressing area and en-suite bathroom, second double bedroom with fitted wardrobes and en-suite bathroom, third double bedroom, separate shower room.