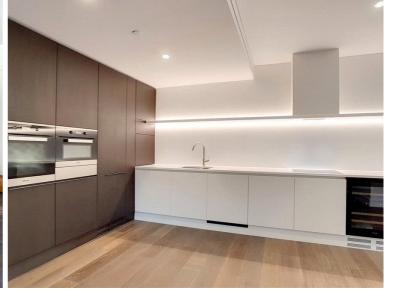

## Description

On the 3rd and 4th floor this three bedroom duplex apartment with private terrace boasts approx. 1492 sq ft of living space.

The apartment comprises an open plan reception room with fully fitted kitchen, private terrace, master bedroom with dressing area and en-suite bathroom, second double bedroom with fitted wardrobes and en-suite bathroom, third double bedroom, separate shower room.