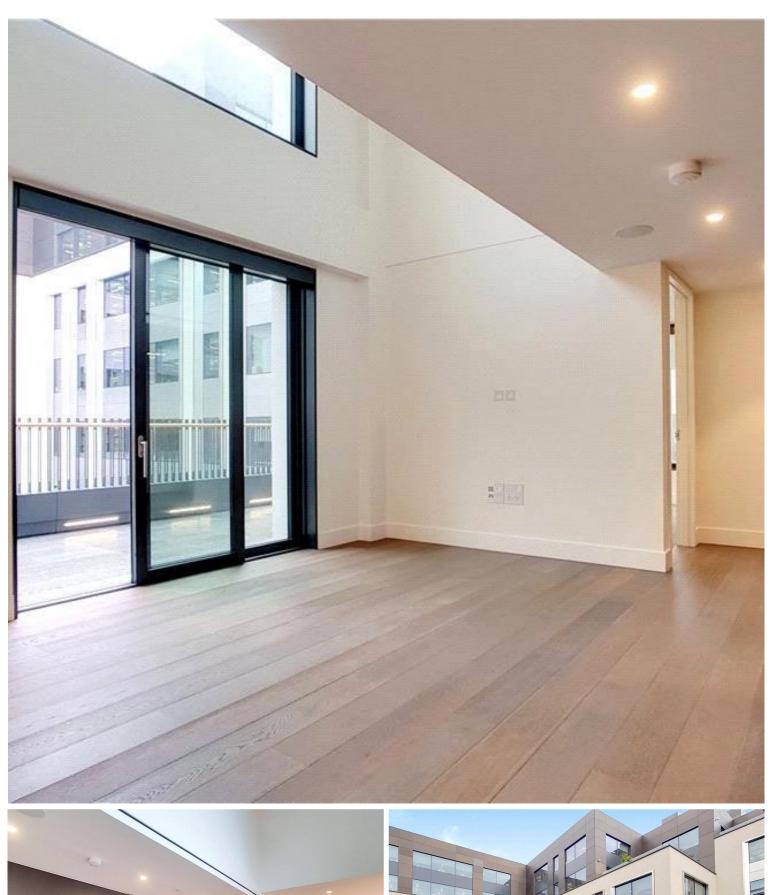

## Description

On the 3rd and 4th floor this three bedroom duplex apartment with private terrace boasts approx. 1492 sq ft of living space.

The apartment comprises an open plan reception room with fully fitted kitchen, private terrace, master bedroom with dressing area and en-suite bathroom, second double bedroom with fitted wardrobes and en-suite bathroom, third double bedroom, separate shower room.