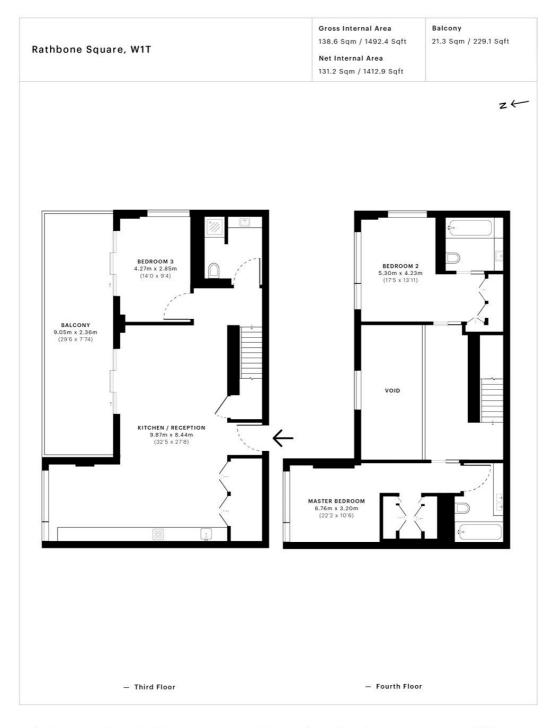

# Floorplan

#### 1,492 sq ft | 139 sq m

This floor plan was captured for JLL, knightsbridge on 12/03/2018. Architectural features to scale, derived from millions of laser scan points, accurate to +/- 3cm and produced in accordance with the Royal Institute of Chartered Surveyors Property Measurement standards. Gross Internal Area is measured from the internal faces of external walls and includes internal walls/obstructions. Net Internal Area excludes internal walls/obstructions. Net Internal Area is under the property of the prop