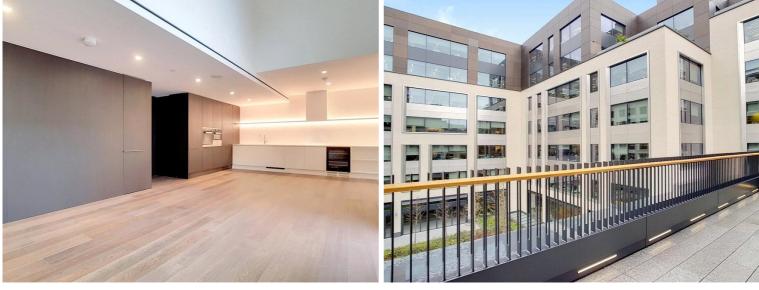

## Description

On the 3rd and 4th floor this three bedroom duplex apartment with private terrace boasts approx. 1492 sq ft of living space.

The apartment comprises an open plan reception room with fully fitted kitchen, private terrace, master bedroom with dressing area and en-suite bathroom, second double bedroom with fitted wardrobes and en-suite bathroom, third double bedroom, separate shower room.

Residents have use of the 24 hour concierge, access to beautiful gardens, residents' gym, swimming pool, sauna and steam room, screening room, lounge, wine storage and tasting room. Rathbone Square has been designed to offer a tranquil environment, whilst being ideally located moments from Oxford Street.

Situated in the heart of London's West End, ideal for transport links in and around London, with The City and West London being just 10 minutes away via the underground.

- Modern Development
- Duplex Apartment
- Private terrace
- 24 Hour concierge
- Residents gym
- Residents pool and spa
- Residents screening room
- Approx. 1,492 sq ft (138 sq m)