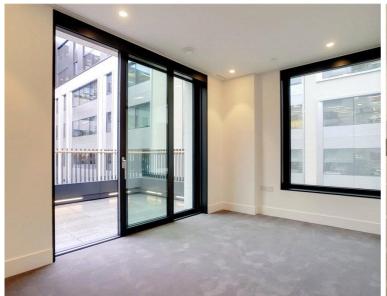

## Description

On the 3rd and 4th floor this three bedroom duplex apartment with private terrace boasts approx. 1492 sq ft of living space.

The apartment comprises an open plan reception room with fully fitted kitchen, private terrace, master bedroom with dressing area and en-suite bathroom, second double bedroom with fitted wardrobes and en-suite bathroom, third double bedroom, separate shower room.

Situated in the heart of London's West End, ideal for transport links in and around London, with The City and West London being just 10 minutes away via the underground.

- Modern Development
- Duplex Apartment
- Private terrace
- 24 Hour concierge
- Residents gym
- Residents pool and spa
- Residents screening room
- Approx. 1,492 sq ft (138 sq m)