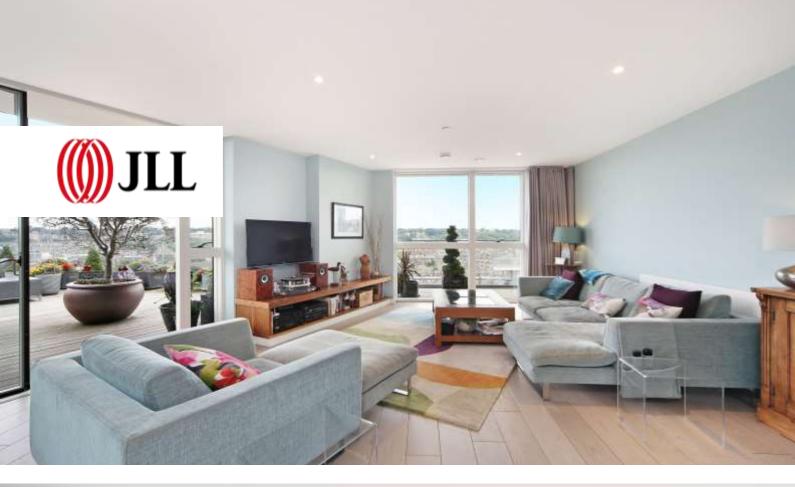

The accommodation offers a gorgeous living room with views over Greenwich Park, the River Thames and the roof garden. Fabulous fitted kitchen with large bespoke central island with locally crafted stone work-tops, shaped to follow the contours of the room. Plenty of storage space with separate pantry cupboard, wine cooler, double oven, integrated microwave and dishwasher. Three double bedrooms, two of which have bespoke fitted wardrobes. The master benefitting from its own private balcony with stunning river views and en-suite shower room. Large hall utility cupboard with room for side-by-side washing machine and separate tumble dryer, plus space for vacuum, cleaning equipment, ironing board and a second hall cloaks cupboard.

A light infused apartment which gives you the wow factor throughout and also benefits from a secure underground parking space.

- 3 Double bedrooms
- 2 Bathrooms
- 7<sup>th</sup> Floor modern apartment
- Large terrace
- Stunning river views
- Beautifully presented throughout
- Great storage
- Secure underground parking
- Integrated appliances
- 24 Hour concierge
- Swimming pool, gym and tennis court
- No onward chain
- EPC: B