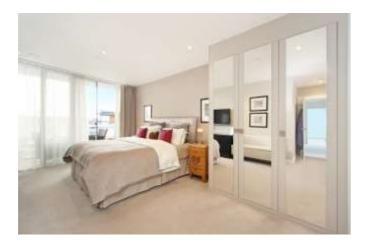

The accommodation offers a gorgeous living room with views over Greenwich Park, the River Thames and the roof garden. Fabulous fitted kitchen with large bespoke central island with locally crafted stone work-tops, shaped to follow the contours of the room. Plenty of storage space with separate pantry cupboard, wine cooler, double oven, integrated microwave and dishwasher. Three double bedrooms, two of which have bespoke fitted wardrobes. The master benefitting from its own private balcony with stunning river views and en-suite shower room. Large hall utility cupboard with room for side-by-side washing machine and separate tumble dryer, plus space for vacuum, cleaning equipment, ironing board and a second hall cloaks cupboard.