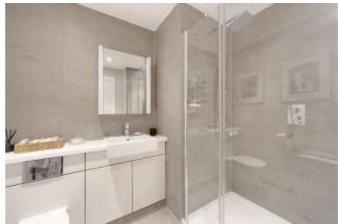

The accommodation offers a gorgeous living room with views over Greenwich Park, the River Thames and the roof garden. Fabulous fitted kitchen with large bespoke central island with locally crafted stone work-tops, shaped to follow the contours of the room. Plenty of storage space with separate pantry cupboard, wine cooler, double oven, integrated microwave and dishwasher. Three double bedrooms, two of which have bespoke fitted wardrobes. The master benefitting from its own private balcony with stunning river views and en-suite shower room. Large hall utility cupboard with room for side-by-side washing machine and separate tumble dryer, plus space for vacuum, cleaning equipment, ironing board and a second hall cloaks cupboard.