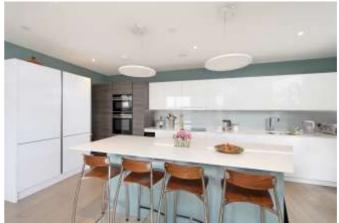

The accommodation offers a gorgeous living room with views over Greenwich Park, the River Thames and the roof garden. Fabulous fitted kitchen with large bespoke central island with locally crafted stone work-tops, shaped to follow the contours of the room. Plenty of storage space with separate pantry cupboard, wine cooler, double oven, integrated microwave and dishwasher. Three double bedrooms, two of which have bespoke fitted wardrobes. The master benefitting from its own private balcony with stunning river views and en-suite shower room. Large hall utility cupboard with room for side-by-side washing machine and separate tumble dryer, plus space for vacuum, cleaning equipment, ironing board and a second hall cloaks cupboard.