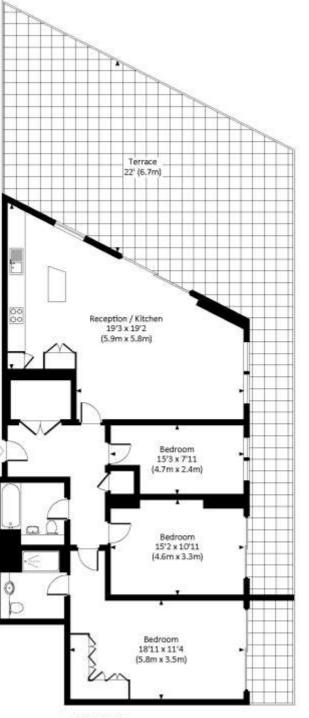

## PRICE

Asking Price £1,100,000

**GROSSINTERNAL AREA** 

1.307 sq ft (121.4 sq m)

LOCAL AUTHORITY

Royal Borough of Greenwich

WYNDHAM APARTMENTS, RIVER GARDENS WALK, SE10

1

Approx. gross internal area 1307 Sq Ft. / 121.4 Sq M.

SEVENTH FLOOR

All measurements have been made is accordance with RICS Code of Measuring Practice which are approximate only and only for illustrative purposes. For the excisions of doubt, Dewilling Jones Design shall and be fisible for any relations on three measurements. B: 2015 revocadowingprove scene 2017 XEO 2020.