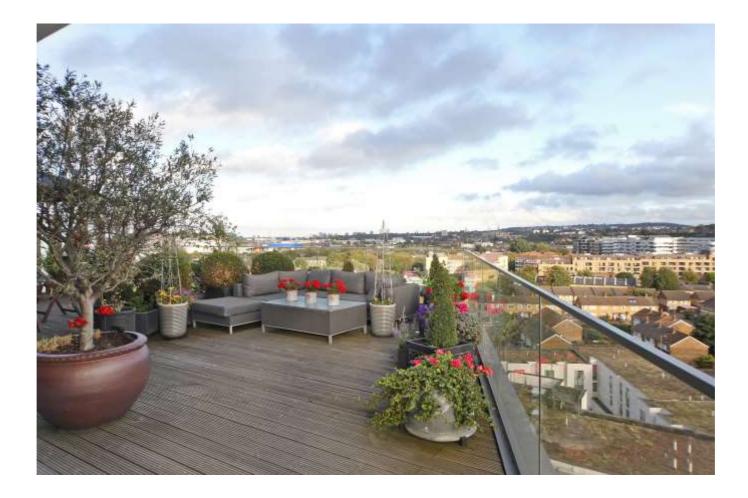

## WYNDHAM APARTMENTS, GREENWICH, SE10

Stunning unique riverside three double bedroom, two bathroom apartment with huge roof garden located on the Banks of the River Thames and situated in the extremely desirable River Gardens which benefits from a luxury leisure complex that includes a heated indoor swimming pool, gym, tennis court and private residents garden.

A light infused apartment which gives you the wow factor throughout and also benefits from a secure underground parking space.

- 3 Double bedrooms
- 2 Bathrooms
- 7<sup>th</sup> Floor modern apartment
- Large terrace
- Stunning river views
- Beautifully presented throughout
- Great storage
- Secure underground parking
- Integrated appliances
- 24 Hour concierge
- Swimming pool, gym and tennis court
- No onward chain
- EPC: B