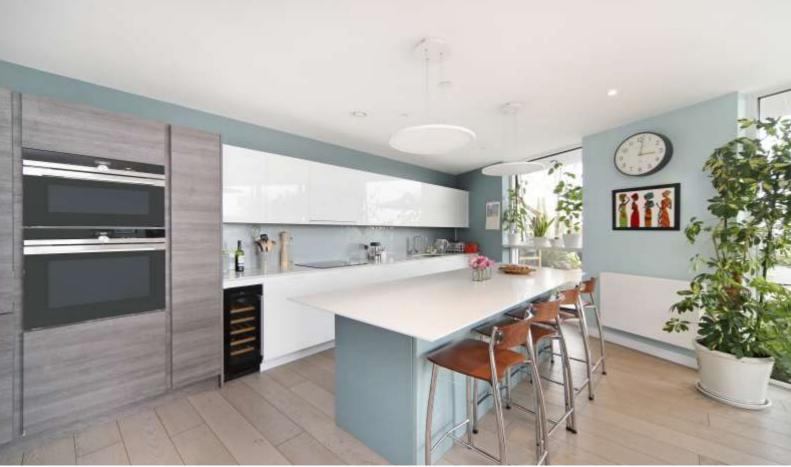

The accommodation offers a gorgeous living room with views over Greenwich Park, the River Thames and the roof garden. Fabulous fitted kitchen with large bespoke central island with locally crafted stone work-tops, shaped to follow the contours of the room. Plenty of storage space with separate pantry cupboard, wine cooler, double oven, integrated microwave and dishwasher. Three double bedrooms, two of which have bespoke fitted wardrobes. The master benefitting from its own private balcony with stunning river views and en-suite shower room. Large hall utility cupboard with room for side-by-side washing machine and separate tumble dryer, plus space for vacuum, cleaning equipment, ironing board and a second hall cloaks cupboard.