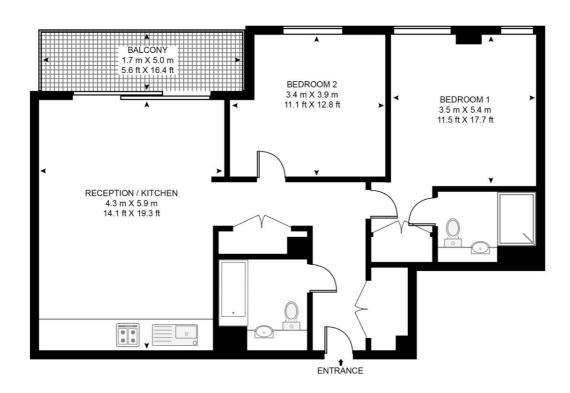

## Floorplan

813 sq ft | 76 sq m

## GEORGETTE APARTMENTS, SILK DISTRICT

APPROXIMATE GROSS INTERNAL FLOOR AREA 813 SQ.FT (75.5 SQ.M)

This floor plan has been defined by the RICS Code of Measurement. This floor plan and all others are for approximate representative purposes only and upon usage is agreed to as such by the client.