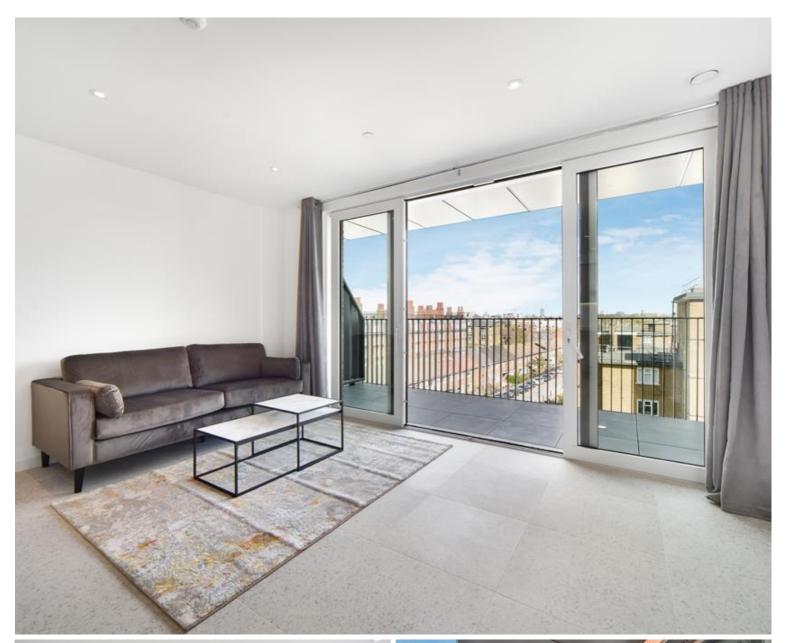

## Description

A well-presented, 2 bedroom apartment in Georgette Apartments, part of the sought after Silk District, E1, well connected for the City of London.

Situated on the 4th floor, this spacious 2 bedroom apartment comprises a large open plan living / dining area, large balcony, 2 double bedrooms with fitted wardrobes to master, 2 luxury bathrooms, fully fitted kitchen with Oak effect finish, tiled flooring and excellent storage space.

- 2 Bedrooms
- 2 Bathrooms
- 4th Floor
- Private Balcony
- On-site amenities including cinema, gym and resident's lounge
- 24 hour concierge
- 0.3 miles from Whitechapel Station
- Approx. 813 sq ft (75.5 sq m)
- EPC: B