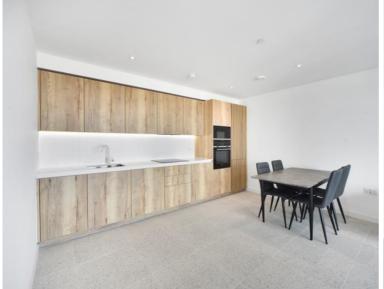

## Description

A well-presented, 2 bedroom apartment in Georgette Apartments, part of the sought after Silk District, E1, well connected for the City of London.

Situated on the 4th floor, this spacious 2 bedroom apartment comprises a large open plan living / dining area, large balcony, 2 double bedrooms with fitted wardrobes to master, 2 luxury bathrooms, fully fitted kitchen with Oak effect finish, tiled flooring and excellent storage space.