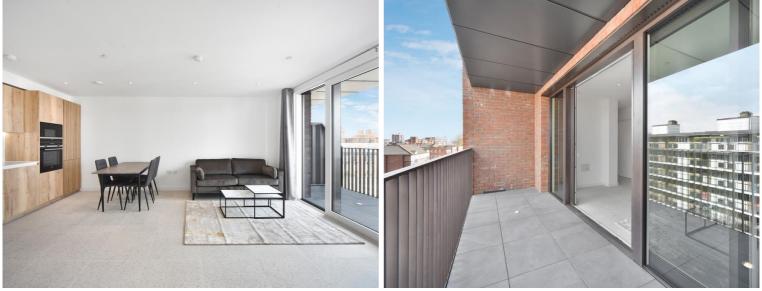

## Description

A well-presented, 2 bedroom apartment in Georgette Apartments, part of the sought after Silk District, E1, well connected for the City of London.

Situated on the 4th floor, this spacious 2 bedroom apartment comprises a large open plan living / dining area, large balcony, 2 double bedrooms with fitted wardrobes to master, 2 luxury bathrooms, fully fitted kitchen with Oak effect finish, tiled flooring and excellent storage space.

- 2 Bedrooms
- 2 Bathrooms
- 4th Floor
- Private Balcony
- On-site amenities including cinema, gym and resident's lounge
- 24 hour concierge
- 0.3 miles from Whitechapel Station
- Approx. 813 sq ft (75.5 sq m)
- EPC: B