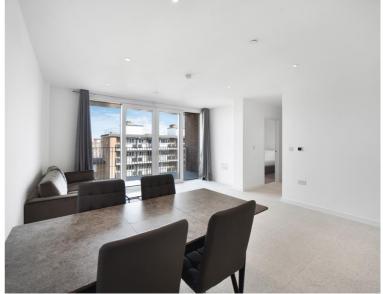

## Description

A well-presented, 2 bedroom apartment in Georgette Apartments, part of the sought after Silk District, E1, well connected for the City of London.

Situated on the 4th floor, this spacious 2 bedroom apartment comprises a large open plan living / dining area, large balcony, 2 double bedrooms with fitted wardrobes to master, 2 luxury bathrooms, fully fitted kitchen with Oak effect finish, tiled flooring and excellent storage space.

- 2 Bedrooms
- 2 Bathrooms
- 4th Floor
- Private Balcony
- On-site amenities including cinema, gym and resident's lounge
- 24 hour concierge
- 0.3 miles from Whitechapel Station
- Approx. 813 sq ft (75.5 sq m)
- EPC: B