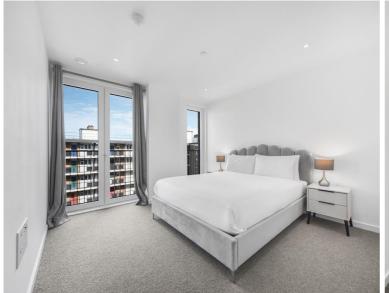

## Description

A well-presented, 2 bedroom apartment in Georgette Apartments, part of the sought after Silk District, E1, well connected for the City of London.

Situated on the 4th floor, this spacious 2 bedroom apartment comprises a large open plan living / dining area, large balcony, 2 double bedrooms with fitted wardrobes to master, 2 luxury bathrooms, fully fitted kitchen with Oak effect finish, tiled flooring and excellent storage space.

- 2 Bedrooms
- 2 Bathrooms
- 4th Floor
- Private Balcony
- On-site amenities including cinema, gym and resident's lounge
- 24 hour concierge
- 0.3 miles from Whitechapel Station
- Approx. 813 sq ft (75.5 sq m)
- EPC: B