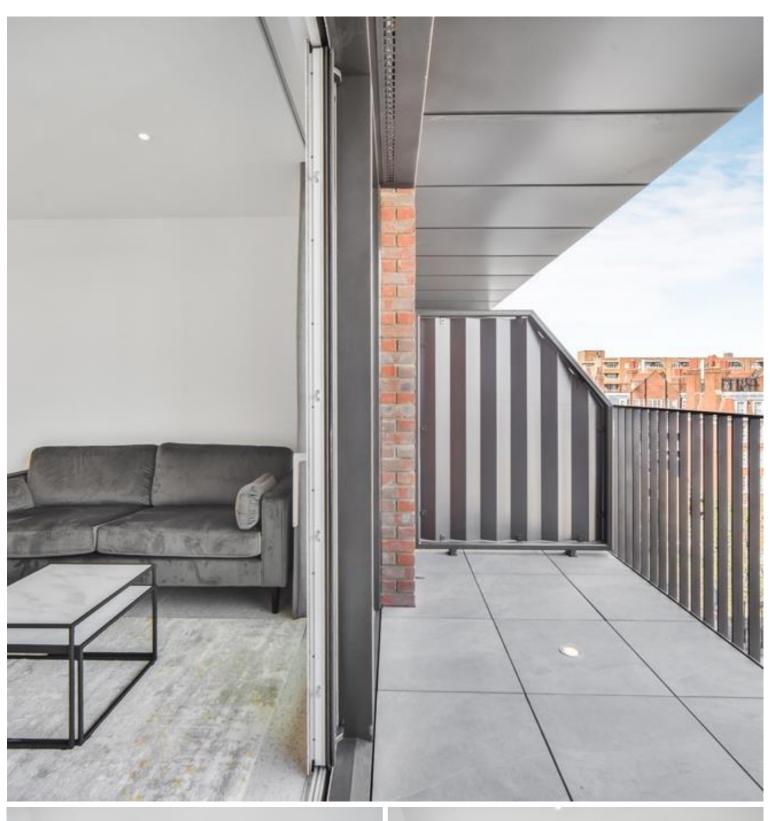

## Description

A well-presented, 2 bedroom apartment in Georgette Apartments, part of the sought after Silk District, E1, well connected for the City of London.

Situated on the 4th floor, this spacious 2 bedroom apartment comprises a large open plan living / dining area, large balcony, 2 double bedrooms with fitted wardrobes to master, 2 luxury bathrooms, fully fitted kitchen with Oak effect finish, tiled flooring and excellent storage space.

- 2 Bedrooms
- 2 Bathrooms
- 4th Floor
- Private Balcony
- On-site amenities including cinema, gym and resident's lounge
- 24 hour concierge
- 0.3 miles from Whitechapel Station
- Approx. 813 sq ft (75.5 sq m)
- EPC: B