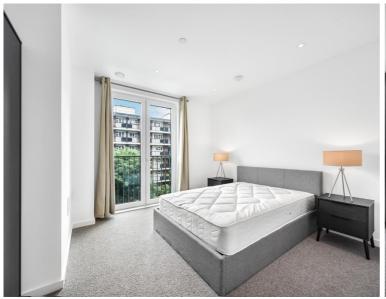

## Description

A 2 bedroom apartment in Georgette Apartments, part of the sought after Silk District, E1, well connect for the City of London.

Situated on the 2nd floor this spacious 2 bedroom apartment comprises a large open plan living / dining area, private balcony overlooking the courtyard, 2 double bedrooms with fitted wardrobes to master, 2 luxury bathrooms, fully fitted kitchen with Oak effect finish, tiled flooring and excellent storage space.

- 2 Bedrooms
- 2 Bathrooms
- 2nd Floor
- Private Balcony
- On-site amenities including cinema, gym and resident's lounge
- 24 hour concierge
- 0.3 miles from Whitechapel Station
- Approx. 813 sq ft (75.5 sq m)
- EPC: B