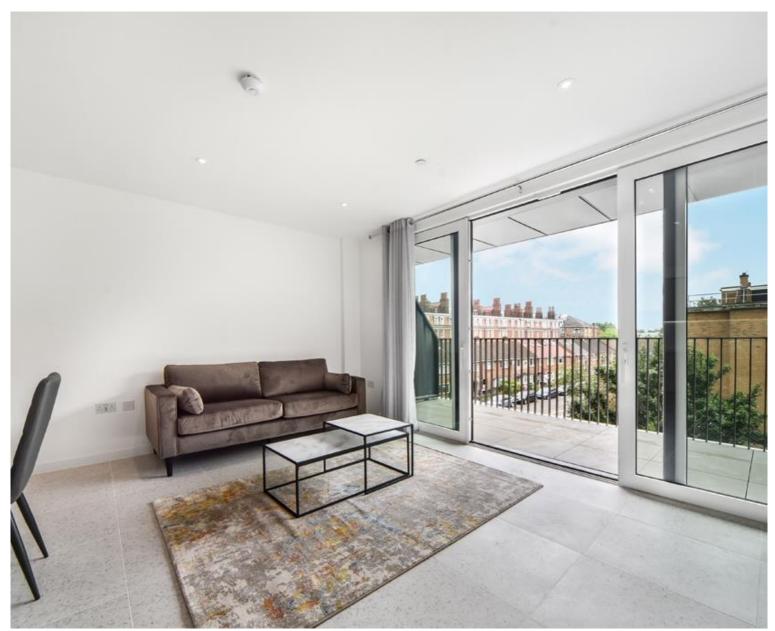

## Description

A 2 bedroom apartment in Georgette Apartments, part of the sought after Silk District, E1, well connect for the City of London.

Situated on the 2nd floor this spacious 2 bedroom apartment comprises a large open plan living / dining area, private balcony overlooking the courtyard, 2 double bedrooms with fitted wardrobes to master, 2 luxury bathrooms, fully fitted kitchen with Oak effect finish, tiled flooring and excellent storage space.

- 2 Bedrooms
- 2 Bathrooms
- 2nd Floor
- Private Balcony
- On-site amenities including cinema, gym and resident's lounge
- 24 hour concierge
- 0.3 miles from Whitechapel Station
- Approx. 813 sq ft (75.5 sq m)
- EPC: B