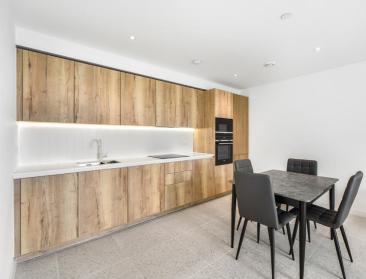

## Description

A 2 bedroom apartment in Georgette Apartments, part of the sought after Silk District, E1, well connect for the City of London.

Situated on the 2nd floor this spacious 2 bedroom apartment comprises a large open plan living / dining area, private balcony overlooking the courtyard, 2 double bedrooms with fitted wardrobes to master, 2 luxury bathrooms, fully fitted kitchen with Oak effect finish, tiled flooring and excellent storage space.

- 2 Bedrooms
- 2 Bathrooms
- 2nd Floor
- Private Balcony
- On-site amenities including cinema, gym and resident's lounge
- 24 hour concierge
- 0.3 miles from Whitechapel Station
- Approx. 813 sq ft (75.5 sq m)
- EPC: B