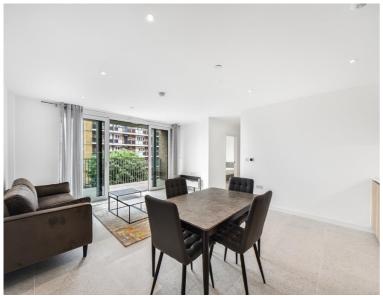

## Description

A 2 bedroom apartment in Georgette Apartments, part of the sought after Silk District, E1, well connect for the City of London.

Situated on the 2nd floor this spacious 2 bedroom apartment comprises a large open plan living / dining area, private balcony overlooking the courtyard, 2 double bedrooms with fitted wardrobes to master, 2 luxury bathrooms, fully fitted kitchen with Oak effect finish, tiled flooring and excellent storage space.

- 2 Bedrooms
- 2 Bathrooms
- 2nd Floor
- Private Balcony
- On-site amenities including cinema, gym and resident's lounge
- 24 hour concierge
- 0.3 miles from Whitechapel Station
- Approx. 813 sq ft (75.5 sq m)
- EPC: B