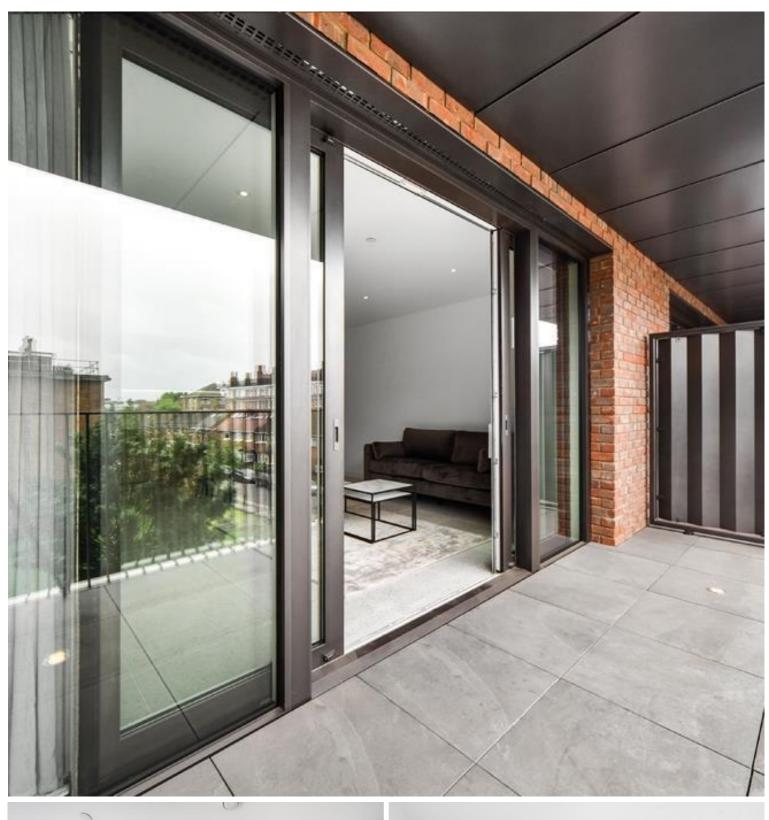

## Description

A 2 bedroom apartment in Georgette Apartments, part of the sought after Silk District, E1, well connect for the City of London.

Situated on the 2nd floor this spacious 2 bedroom apartment comprises a large open plan living / dining area, private balcony overlooking the courtyard, 2 double bedrooms with fitted wardrobes to master, 2 luxury bathrooms, fully fitted kitchen with Oak effect finish, tiled flooring and excellent storage space.

- 2 Bedrooms
- 2 Bathrooms
- 2nd Floor
- Private Balcony
- On-site amenities including cinema, gym and resident's lounge
- 24 hour concierge
- 0.3 miles from Whitechapel Station
- Approx. 813 sq ft (75.5 sq m)
- EPC: B