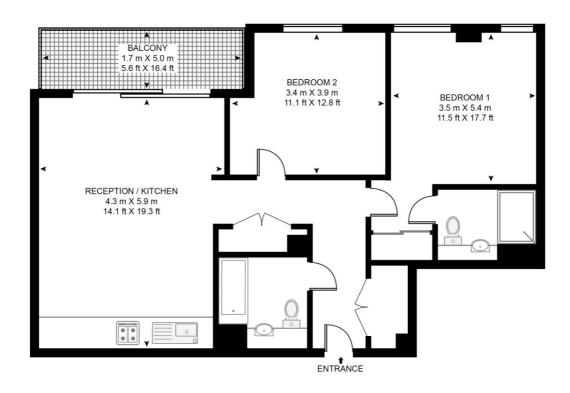

## Floorplan

813 sq ft | 76 sq m

## GEORGETTE APARTMENTS, SILK DISTRICT

APPROXIMATE GROSS INTERNAL FLOOR AREA 813 SQ.FT (75.5 SQ.M)

**HDV** 

This floor plan has been defined by the RICS Code of Measurement. This floor plan and all others are for approximate representative purposes only and upon usage is agreed to as such by the client.