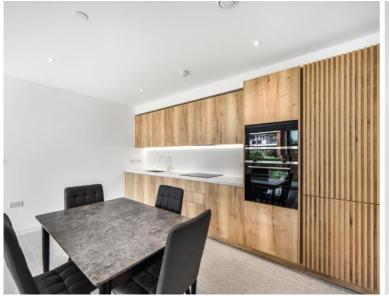

## Description

A 2 bedroom apartment in Georgette Apartments, part of the sought after Silk District, E1, well connect for the City of London.

Situated on the 2nd floor this spacious 2 bedroom apartment comprises a large open plan living / dining area, private balcony overlooking the courtyard, 2 double bedrooms with fitted wardrobes to master, 2 luxury bathrooms, fully fitted kitchen with Oak effect finish, tiled flooring and excellent storage space.

- 2 Bedrooms
- 2 Bathrooms
- 2nd Floor
- Private Balcony
- On-site amenities including cinema, gym and resident's lounge
- 24 hour concierge
- 0.3 miles from Whitechapel Station
- Approx. 813 sq ft (75.5 sq m)
- EPC: B