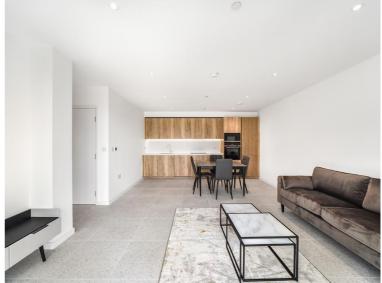

## Description

A 2 bedroom apartment in Georgette Apartments, part of the sought after Silk District, E1, well connect for the City of London.

Situated on the 2nd floor this spacious 2 bedroom apartment comprises a large open plan living / dining area, private balcony overlooking the courtyard, 2 double bedrooms with fitted wardrobes to master, 2 luxury bathrooms, fully fitted kitchen with Oak effect finish, tiled flooring and excellent storage space.

- 2 Bedrooms
- 2 Bathrooms
- 2nd Floor
- Private Balcony
- On-site amenities including cinema, gym and resident's lounge
- 24 hour concierge
- 0.3 miles from Whitechapel Station
- Approx. 813 sq ft (75.5 sq m)
- EPC: B