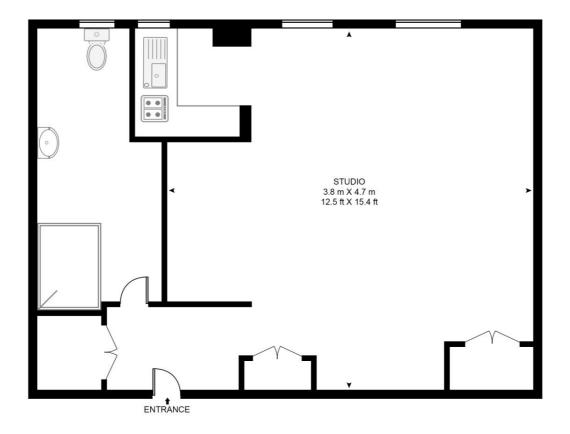

## NELL GWYNN HOUSE

APPROXIMATE GROSS INTERNAL FLOOR AREA 284 SQ.FT (26.4 SQ.M)

## SECOND FLOOR

This floor plan has been defined by the RICS Code of Measurement. This floor plan and all others are for approximate representative purposes only and upon usage is agreed to as such by the client. WWW: hdvirtualart.com | TEL: 0203.974.1567 | EMAIL: info@hdvirtualart.com