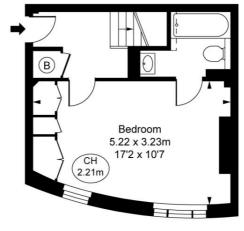

## Floorplan

689 sq ft | 64 sq m

## Marathon House, Marylebone Road, NW1

Approximate Gross Internal Area 56.73 sq m / 611 sq ft

(Including restricted height under 1.5m [ = = = = ]) (CH = Ceiling Heights)

First Floor Approximate Gross Internal Area 31.34 sq m / 337 sq ft

Ground Floor
Approximate Gross Internal Area
25.40 sq m / 273 sq ft

This plan is not to scale. It is for guidance and not for valuation purposes.

All measurements and areas are approximate only, and have been prepared in accordance with the current edition of the RICS Code of Measuring Practice