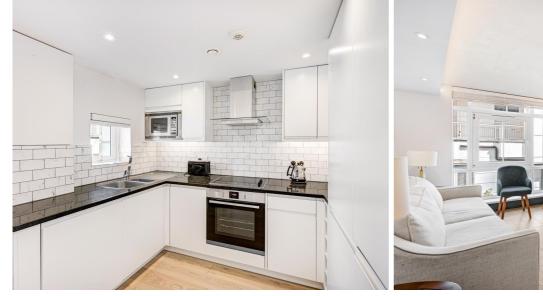

## Description

A modern duplex apartment located in a popular development with concierge just a short walk to Marylebone High Street. The apartment has a reception room with an open-plan modern kitchen, a spacious double bedroom and two bathrooms.

Marathon House is a popular, secure development with a concierge service located just a short walk to Baker Street, Marylebone High Street and The Regents Park.

Set over two floors and furnished beautifully throughout, the entry floor has a large double bedroom with an en-suite bathroom and built-in wardrobes, the 1st floor has bright reception room, a fully fitted open-plan kitchen and a shower room and the apartment has wooden flooring throughout.