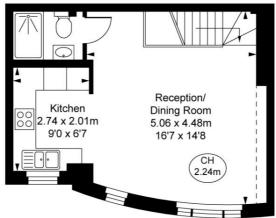

## Floorplan

689 sq ft | 64 sq m

## Marathon House, Marylebone Road, NW1

Approximate Gross Internal Area 56.73 sq m / 611 sq ft

(Including restricted height under 1.5m [ = = = = ]) (CH = Ceiling Heights)

First Floor Approximate Gross Internal Area 31.34 sq m / 337 sq ft

Ground Floor
Approximate Gross Internal Area
25.40 sq m / 273 sq ft

This plan is not to scale. It is for guidance and not for valuation purposes.

All measurements and areas are approximate only, and have been prepared in accordance with the current edition of the RICS Code of Measuring Practice