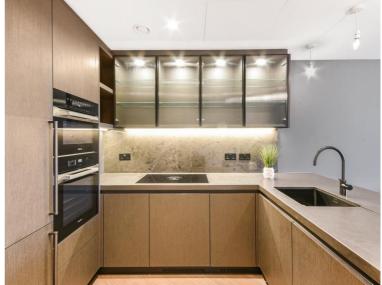

### Description

This one bedroom apartment has been crafted to the highest of specifications with a spacious and open plan living space featuring an Italian designed Kitchen with integrated Miele appliances, well-proportioned bedroom with built in wardrobes and elegant bathroom suite with rainfall shower. The apartment further benefits from engineered timber chevron flooring throughout, comfort cooling, underfloor heating and a private balcony.