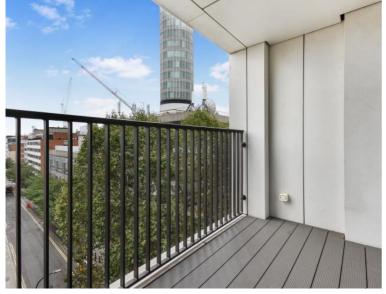

### Description

This one bedroom apartment has been crafted to the highest of specifications with a spacious and open plan living space featuring an Italian designed Kitchen with integrated Miele appliances, well-proportioned bedroom with built in wardrobes and elegant bathroom suite with rainfall shower. The apartment further benefits from engineered timber chevron flooring throughout, comfort cooling, underfloor heating and a private balcony.

\*Images are representative, floor plans and videos are available upon request.

As well as paying the rent, you may also be required to make permitted payments. Please visit jll.co.uk/fees for details of fees which may be payable when renting a property. If your tenancy does not qualify as an AST, additional fees may apply.