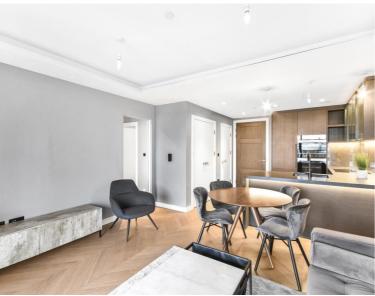

### Description

This one bedroom apartment has been crafted to the highest of specifications with a spacious and open plan living space featuring an Italian designed Kitchen with integrated Miele appliances, well-proportioned bedroom with built in wardrobes and elegant bathroom suite with rainfall shower. The apartment further benefits from engineered timber chevron flooring throughout, comfort cooling, underfloor heating and a private balcony.