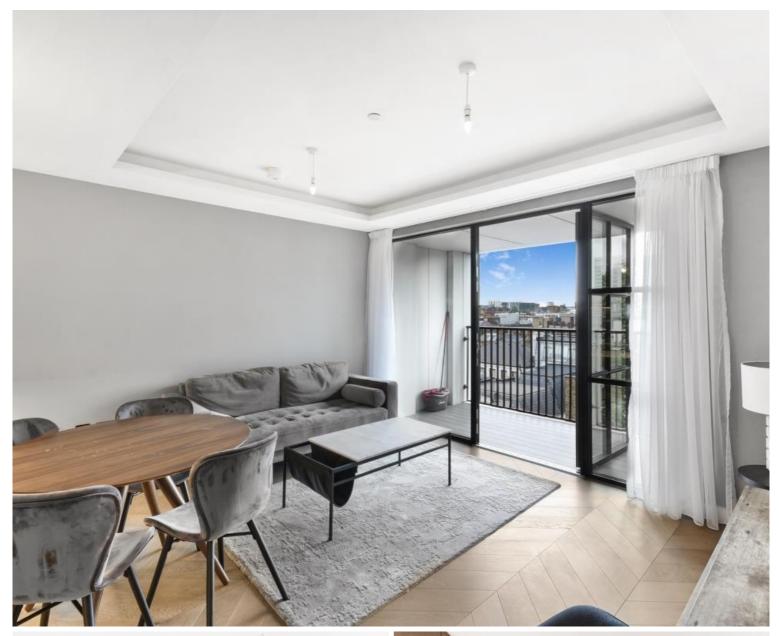

### Description

This one bedroom apartment has been crafted to the highest of specifications with a spacious and open plan living space featuring an Italian designed Kitchen with integrated Miele appliances, well-proportioned bedroom with built in wardrobes and elegant bathroom suite with rainfall shower. The apartment further benefits from engineered timber chevron flooring throughout, comfort cooling, underfloor heating and a private balcony.

The development provides residents with the highest quality on site facilities, including a 24 hour concierge team, residents gym & wellness suite, residents lounge, business suite, private dining space and landscaped roof top providing a tranquil space to relax after a busy day.