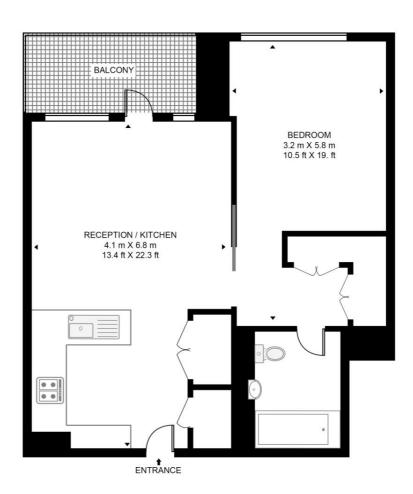

## Floorplan

540 sq ft | 50 sq m

#### **CLEVELAND STREET**

APPROXIMATE GROSS INTERNAL FLOOR AREA 540 SQ.FT (50.2 SQ.M)

### FIFTH FLOOR

This floor plan has been defined by the RICS Code of Measurement. This floor plan and all others are for approximate representative purposes only and upon usage is agreed to as such by the client.