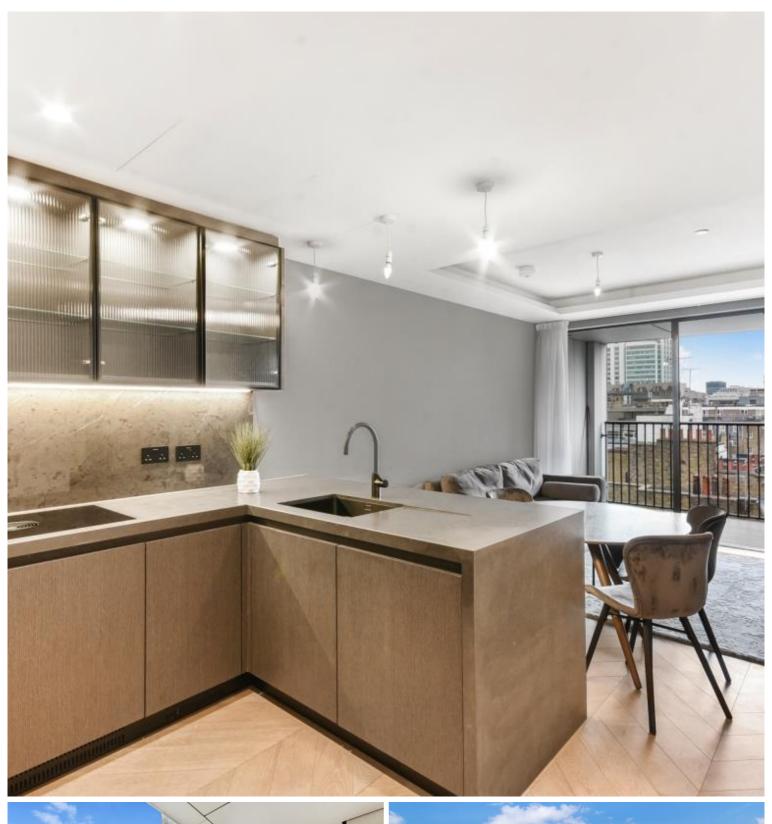

### Description

This one bedroom apartment has been crafted to the highest of specifications with a spacious and open plan living space featuring an Italian designed Kitchen with integrated Miele appliances, well-proportioned bedroom with built in wardrobes and elegant bathroom suite with rainfall shower. The apartment further benefits from engineered timber chevron flooring throughout, comfort cooling, underfloor heating and a private balcony.