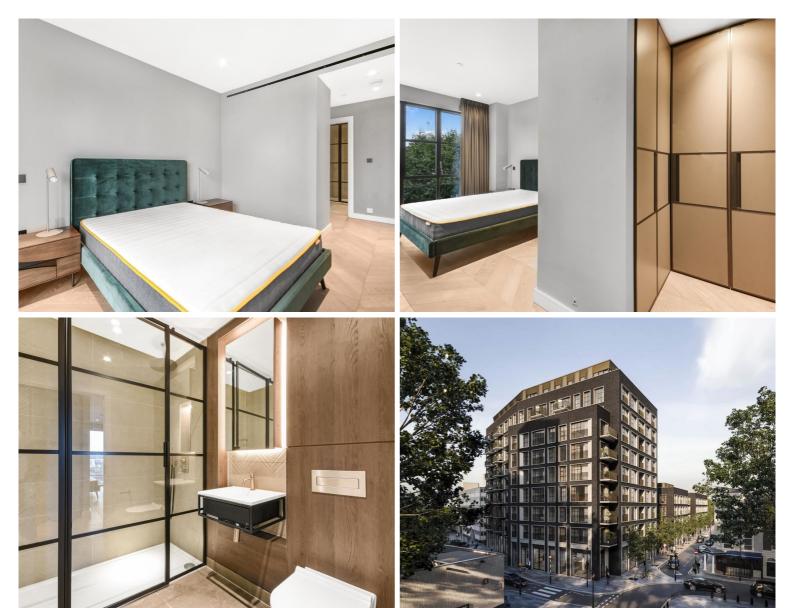

### Description

This one bedroom apartment has been crafted to the highest of specifications with a spacious and open plan living space featuring an Italian designed Kitchen with integrated Miele appliances, well-proportioned bedroom with built in wardrobes and elegant bathroom suite with rainfall shower. The apartment further benefits from engineered timber chevron flooring throughout, comfort cooling, underfloor heating and a private balcony.

The development provides residents with the highest quality on site facilities, including a 24 hour concierge team, residents gym & wellness suite, residents lounge, business suite, private dining space and landscaped roof top providing a tranquil space to relax after a busy day.

\*Images are representative, floor plans and videos are available upon request.

As well as paying the rent, you may also be required to make permitted payments. Please visit jll.co.uk/fees for details of fees which may be payable when renting a property. If your tenancy does not qualify as an AST, additional fees may apply.