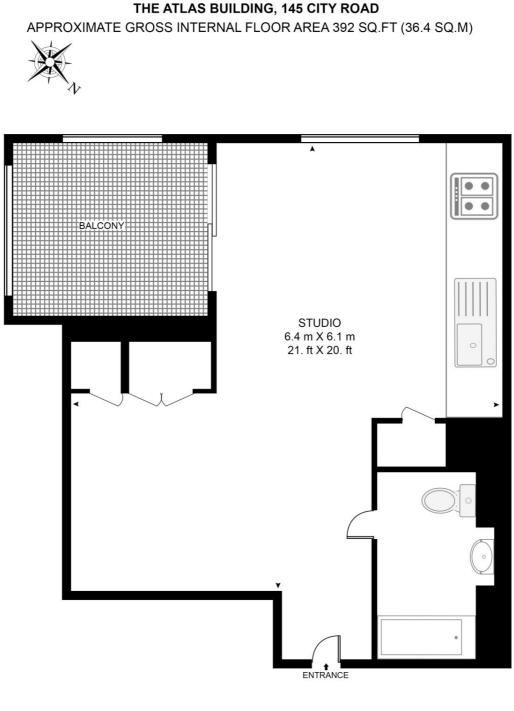

## SEVENTH FLOOR

This floor plan has been defined by the RICS Code of Measurement. This floor plan and all others are for approximate representative purposes only and upon usage is agreed to as such by the client. WWW: hdvirtualart.com | TEL: 0203.974.1567 | EMAIL: info@hdvirtualart.com

- Studio
- 1 Bathroom
- Private balcony
- 24 hour concierge
- Residents pool
- Residents gym
- Residents cinema
- 0.1 miles from Old Street Station
- Approx. 400 sq ft (37.2 sq m)
- Leasehold