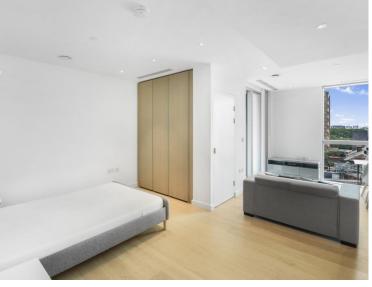

## Description

A studio apartment in the Atlas Building, EC1 situated next to Old Street.

This well presented studio is situated on the 7th floor and boasts a spacious open plan reception with fully fitted kitchen, partitioned sleeping area with large fitted wardrobes, private balcony, luxury Porcelain bathroom, comfort cooling and heating, and solid wood flooring.