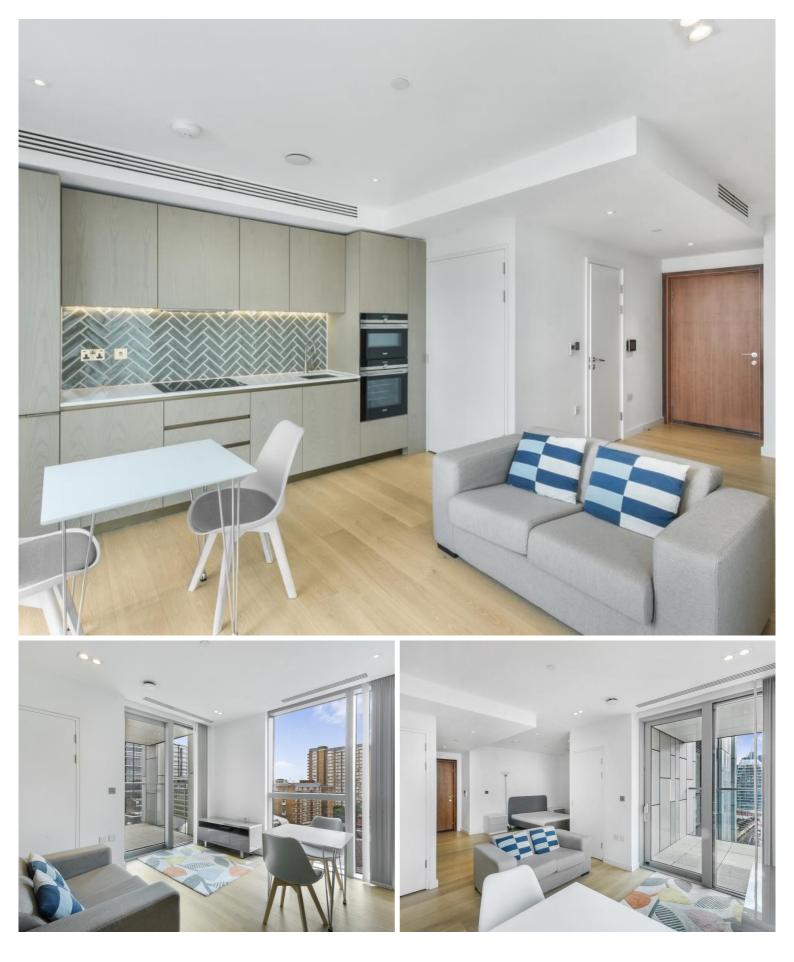

## Description

A studio apartment in the Atlas Building, EC1 situated next to Old Street.

This well presented studio is situated on the 7th floor and boasts a spacious open plan reception with fully fitted kitchen, partitioned sleeping area with large fitted wardrobes, private balcony, luxury Porcelain bathroom, comfort cooling and heating, and solid wood flooring.

- Studio
- 1 Bathroom
- Private balcony
- 24 hour concierge
- Residents pool
- Residents gym
- Residents cinema
- 0.1 miles from Old Street Station
- Approx. 400 sq ft (37.2 sq m)
- Leasehold