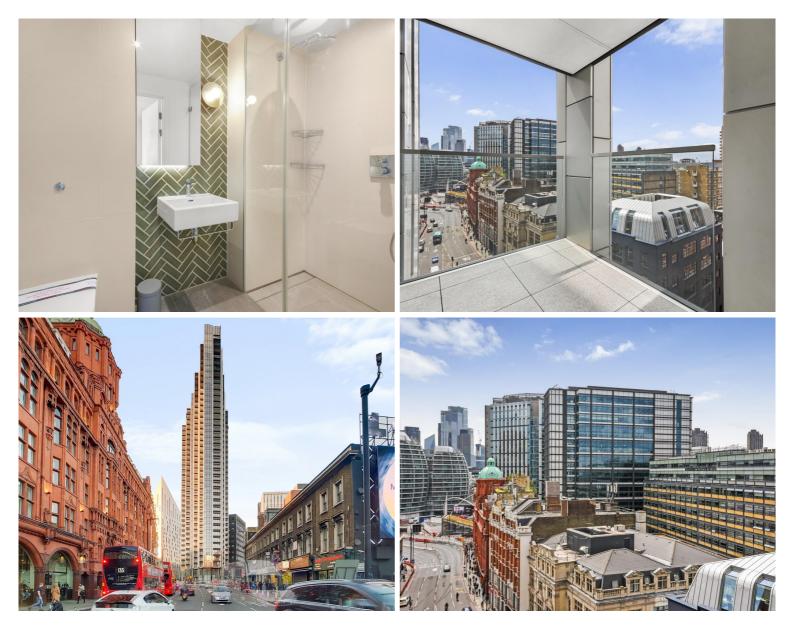

## Description

A studio apartment in the Atlas Building, EC1 situated next to Old Street.

This well presented studio is situated on the 7th floor and boasts a spacious open plan reception with fully fitted kitchen, partitioned sleeping area with large fitted wardrobes, private balcony, luxury Porcelain bathroom, comfort cooling and heating, and solid wood flooring.

The Atlas Building is next to Old Street station (0.1 mile) and ideally situated for the City, Hoxton, Shoreditch and Angel. The development offers top of the range amenities which includes pool, spa, gymnasium, private cinema room, resident's only business lounge and 24 hour concierge.

- Studio
- 1 Bathroom
- Private balcony
- 24 hour concierge
- Residents pool
- Residents gym
- Residents cinema
- 0.1 miles from Old Street Station
- Approx. 400 sq ft (37.2 sq m)
- Leasehold