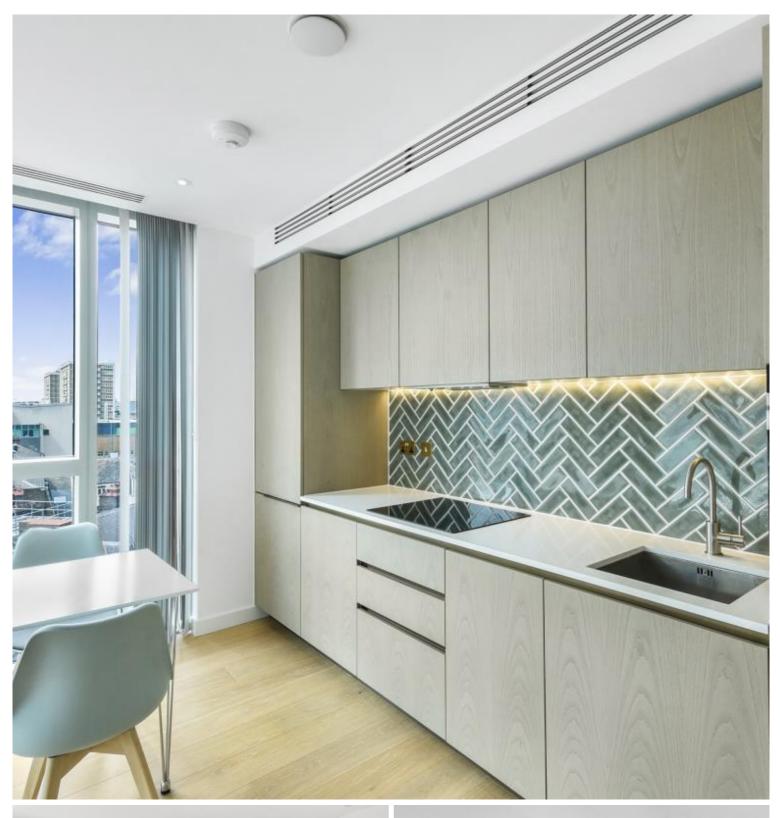

## Description

A studio apartment in the Atlas Building, EC1 situated next to Old Street.

This well presented studio is situated on the 7th floor and boasts a spacious open plan reception with fully fitted kitchen, partitioned sleeping area with large fitted wardrobes, private balcony, luxury Porcelain bathroom, comfort cooling and heating, and solid wood flooring.

- Studio
- 1 Bathroom
- Private balcony
- 24 hour concierge
- Residents pool
- Residents gym
- Residents cinema
- 0.1 miles from Old Street Station
- Approx. 400 sq ft (37.2 sq m)
- Leasehold