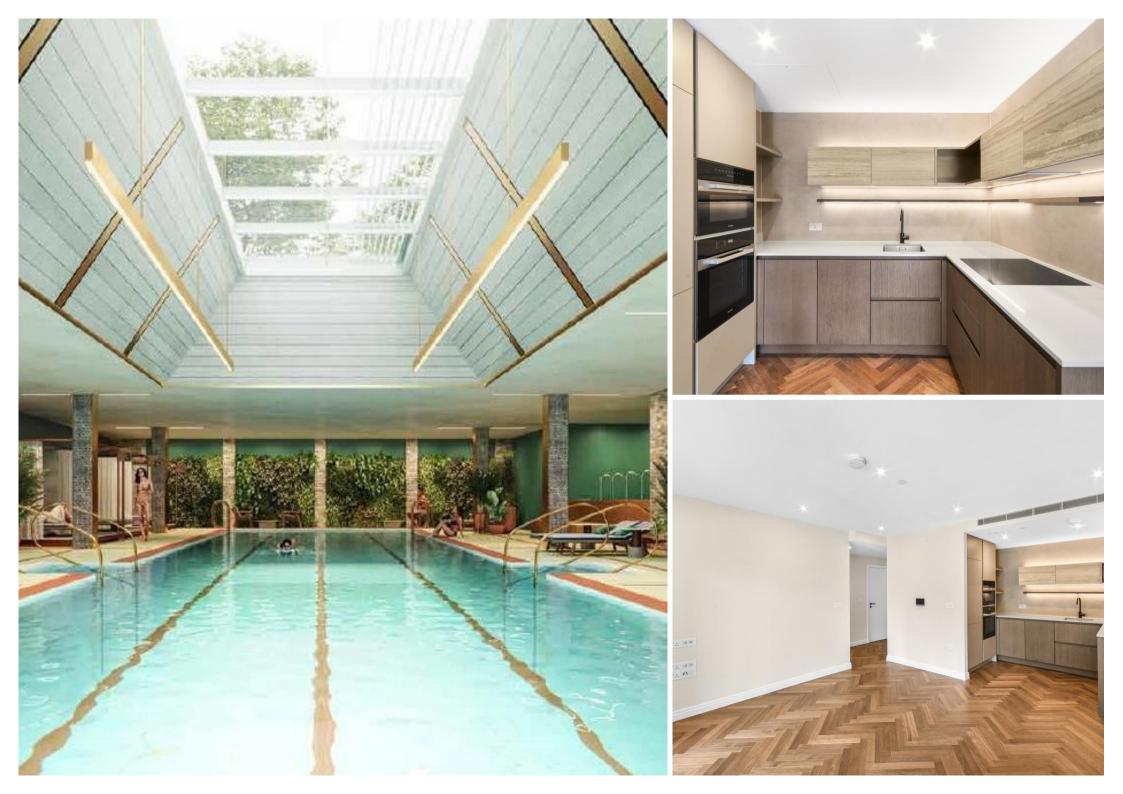

## Description

This beautiful one bedroom apartment is situated on the second floor of this newly launched King's Road Park development. Set within six acres of beautiful landscaping including a public park, square and residents' garden and one of best residents facilities around.

\*Please note photos are for representative purposes only as the property is not completed yet.

- 1 Bed
- 1 Bath
- Second Floor
- Balcony
- Luxury resident only facilities
- NEW property
- Approx. 558 sq ft (52 sq m)
- EPC to be provided on completion