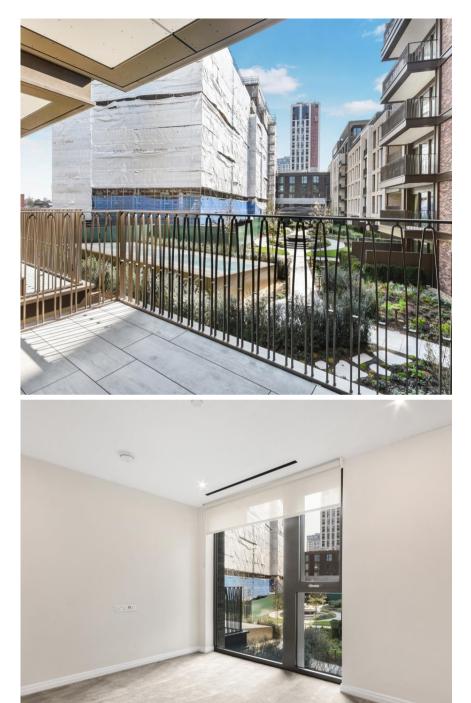

## Description

This beautiful one bedroom apartment is situated on the second floor of this newly launched King's Road Park development. Set within six acres of beautiful landscaping including a public park, square and residents' garden and one of best residents facilities around.

\*Please note photos are for representative purposes only as the property is not completed yet.

- 1 Bed
- 1 Bath
- Second Floor
- Balcony
- Luxury resident only facilities
- NEW property
- Approx. 558 sq ft (52 sq m)
- EPC to be provided on completion