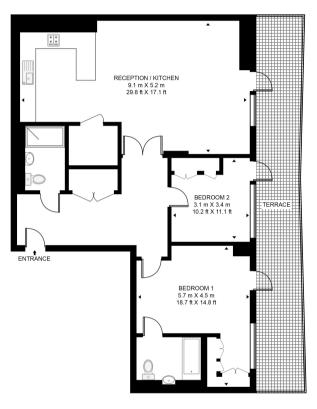

- Two bedrooms
- Two bathrooms
- Private patio terrace
- · Storage room included
- Underground parking
- Approx 1137 sq ft ( 105 sq m)
- EPC C

#### SHERRIN HOUSE

APPROXIMATE GROSS INTERNAL FLOOR AREA 1137 SQ.FT (105.6 SQ.M)

#### LOWER GROUND FLOOR