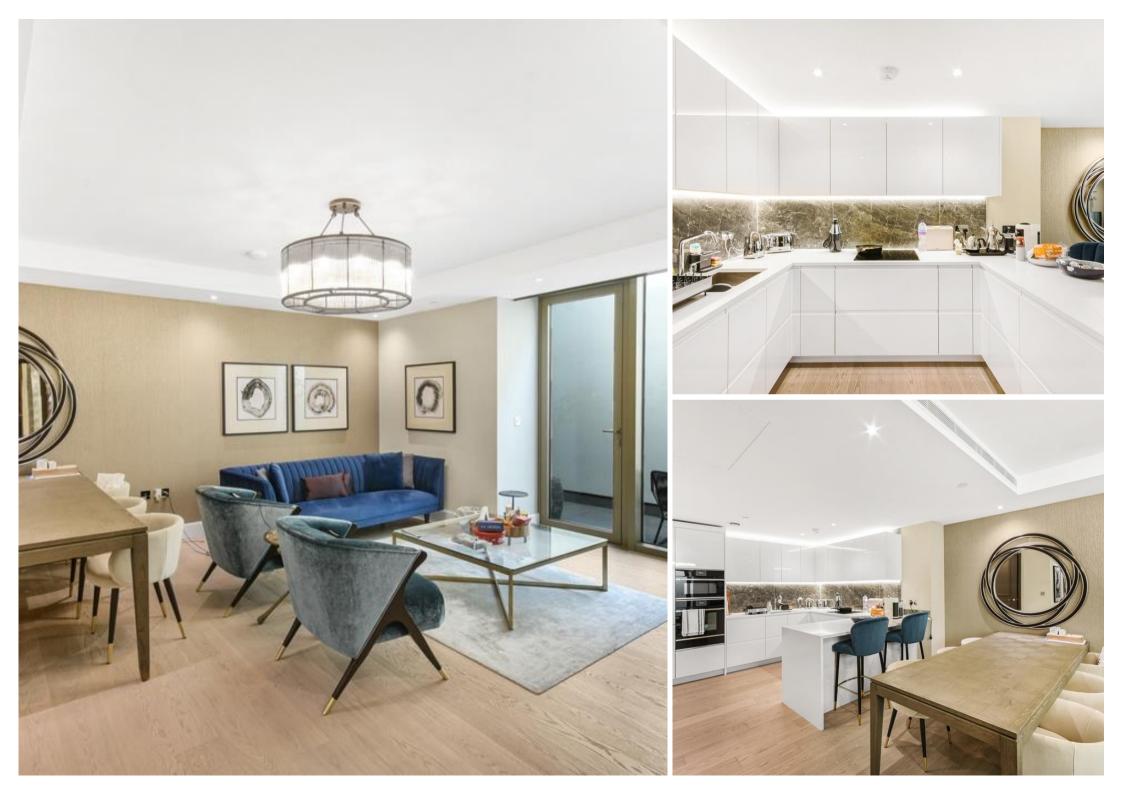

# **Description**

Experience an unrivaled level of sophistication and comfort in this exceptional development Royal Warwick Square by Berkeley Group.

This elegantly designed apartment offers a sophisticated living experience with its thoughtfully planned layout. Boasting two generously sized bedrooms and two stylishly appointed bathrooms, providing a touch of luxury and convenience. A standout feature of the property is the patio, accessible from every room, where residents can bask in the outdoor ambiance. In addition, the apartment offers a dedicated storage room and underground car parking.

Situated in the esteemed Royal Borough of Kensington and Chelsea, Royal Warwick Square presents a carefully curated selection of upscale apartments and penthouses that epitomize the luxury London lifestyle. Designed to maximize natural light and foster a sense of spaciousness, these homes provide a perfect retreat from the bustling city.