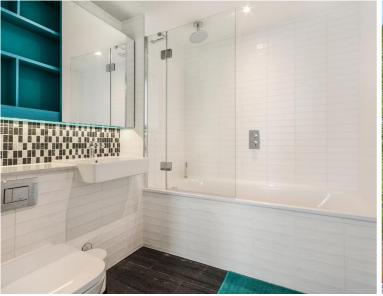

## Description

A sought after 1 bedroom apartment in Elephant & Castle's latest tower, Two Fifty One (251).

This luxury 1 bedroom apartment is offered fully furnished, offering approximately 520 sq ft of living space and is situated on the 18th floor. The property comprises 1 double bedroom with large fitted wardrobes, large open plan reception with fully fitted kitchen, contemporary bathroom, wood flooring and good storage space.

- 1 Bedroom
- 1 Bathroom
- 18th floor
- Wood flooring
- On-site leisure facilities
- 24 hour concierge
- 0.1 miles from Elephant & Castle Station
- Approx. 523 sq ft (48.6 sq m)
- Furnished
- EPC: B