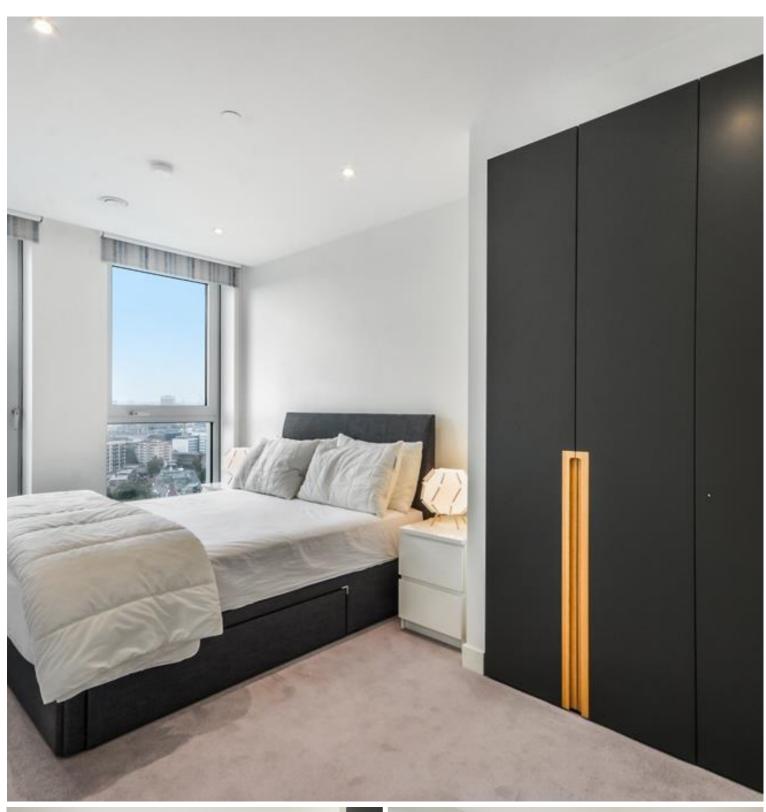

## Description

A sought after 1 bedroom apartment in Elephant & Castle's latest tower, Two Fifty One (251).

This luxury 1 bedroom apartment is offered fully furnished, offering approximately 520 sq ft of living space and is situated on the 18th floor. The property comprises 1 double bedroom with large fitted wardrobes, large open plan reception with fully fitted kitchen, contemporary bathroom, wood flooring and good storage space.

- 1 Bedroom
- 1 Bathroom
- 18th floor
- Wood flooring
- On-site leisure facilities
- 24 hour concierge
- 0.1 miles from Elephant & Castle Station
- Approx. 523 sq ft (48.6 sq m)
- Furnished
- EPC: B