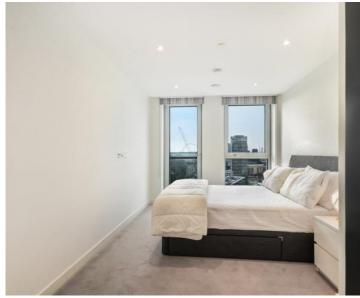

## Description

A sought after 1 bedroom apartment in Elephant & Castle's latest tower, Two Fifty One (251).

This luxury 1 bedroom apartment is offered fully furnished, offering approximately 520 sq ft of living space and is situated on the 18th floor. The property comprises 1 double bedroom with large fitted wardrobes, large open plan reception with fully fitted kitchen, contemporary bathroom, wood flooring and good storage space.

- 1 Bedroom
- 1 Bathroom
- 18th floor
- Wood flooring
- On-site leisure facilities
- 24 hour concierge
- 0.1 miles from Elephant & Castle Station
- Approx. 523 sq ft (48.6 sq m)
- Furnished
- EPC: B