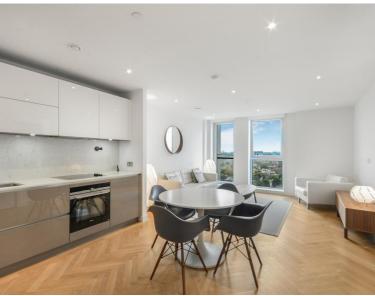

## Description

A sought after 1 bedroom apartment in Elephant & Castle's latest tower, Two Fifty One (251).

This luxury 1 bedroom apartment is offered fully furnished, offering approximately 520 sq ft of living space and is situated on the 18th floor. The property comprises 1 double bedroom with large fitted wardrobes, large open plan reception with fully fitted kitchen, contemporary bathroom, wood flooring and good storage space.

- 1 Bedroom
- 1 Bathroom
- 18th floor
- Wood flooring
- On-site leisure facilities
- 24 hour concierge
- 0.1 miles from Elephant & Castle Station
- Approx. 523 sq ft (48.6 sq m)
- Furnished
- EPC: B