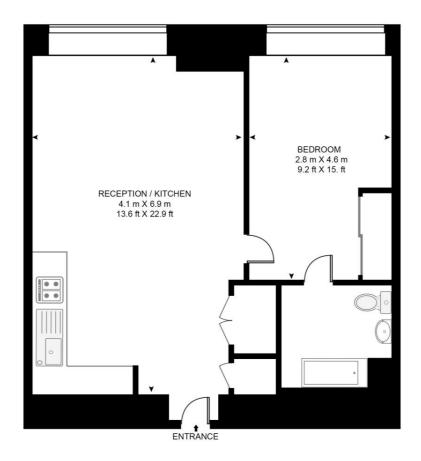

## Floorplan

523 sq ft | 49 sq m

## SOUTHWARK BRIDGE ROAD

APPROXIMATE GROSS INTERNAL FLOOR AREA 523 SQ.FT (48.6 SQ.M)

This floor plan has been defined by the RICS Code of Measurement. This floor plan and all others are for approximate representative purposes only and upon usage is agreed to as such by the client.