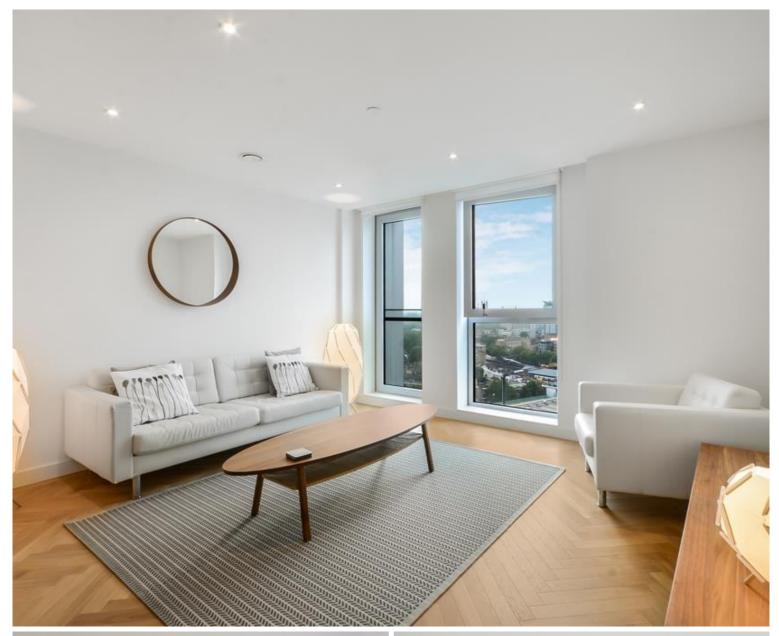

## Description

A sought after 1 bedroom apartment in Elephant & Castle's latest tower, Two Fifty One (251).

This luxury 1 bedroom apartment is offered fully furnished, offering approximately 520 sq ft of living space and is situated on the 18th floor. The property comprises 1 double bedroom with large fitted wardrobes, large open plan reception with fully fitted kitchen, contemporary bathroom, wood flooring and good storage space.

Two Fifty One (251) is located in the heart of Southwark, zone 1 and well situated for the City of London with Elephant & Castle station just 0.1 miles away. Residents also benefit from 24 hour concierge, on site gymnasium, private cinema and private club / dining areas.

- 1 Bedroom
- 1 Bathroom
- 18th floor
- Wood flooring
- On-site leisure facilities
- 24 hour concierge
- 0.1 miles from Elephant & Castle Station
- Approx. 523 sq ft (48.6 sq m)
- Furnished
- EPC: B