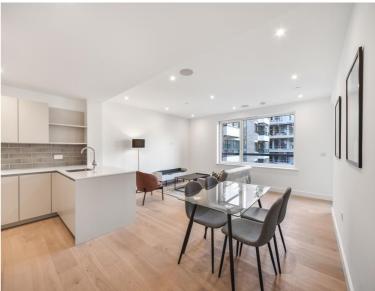

### **Description**

A fully furnished 2 bedroom apartment in The Crosse, part of London Square Bermondsey development in the vibrant and popular Bermondsey / London Bridge area SE1.

Situated on the 2nd floor, this spacious 2 bedroom apartment is offered fully furnished and comprises a large open plan reception area and fitted kitchen with Siemens appliances, large balcony with views over the courtyard, 2 double bedrooms with fitted wardrobes and en-suite to master, 2 luxury bathrooms, wood flooring, built-in surround sound and excellent storage space.

- 2 Bedrooms
- 2 Bathrooms
- 2nd Floor
- Large Balcony with views over the courtyard
- Open plan contemporary kitchen
- 0.8 miles from South Bermondsey Overground Station
- Approx. 856 sq ft (79.5 sq m)
- Furnished
- EPC: B