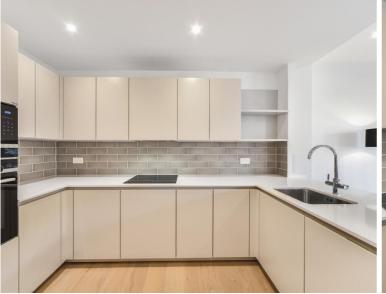

### **Description**

A fully furnished 2 bedroom apartment in The Crosse, part of London Square Bermondsey development in the vibrant and popular Bermondsey / London Bridge area SE1.

Situated on the 2nd floor, this spacious 2 bedroom apartment is offered fully furnished and comprises a large open plan reception area and fitted kitchen with Siemens appliances, large balcony with views over the courtyard, 2 double bedrooms with fitted wardrobes and en-suite to master, 2 luxury bathrooms, wood flooring, built-in surround sound and excellent storage space.