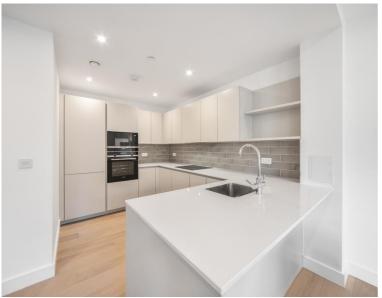

### **Description**

A fully furnished 2 bedroom apartment in The Crosse, part of London Square Bermondsey development in the vibrant and popular Bermondsey / London Bridge area SE1.

Situated on the 2nd floor, this spacious 2 bedroom apartment is offered fully furnished and comprises a large open plan reception area and fitted kitchen with Siemens appliances, large balcony with views over the courtyard, 2 double bedrooms with fitted wardrobes and en-suite to master, 2 luxury bathrooms, wood flooring, built-in surround sound and excellent storage space.

- 2 Bedrooms
- 2 Bathrooms
- 2nd Floor
- Large Balcony with views over the courtyard
- Open plan contemporary kitchen
- 0.8 miles from South Bermondsey Overground Station
- Approx. 856 sq ft (79.5 sq m)
- Furnished
- EPC: B