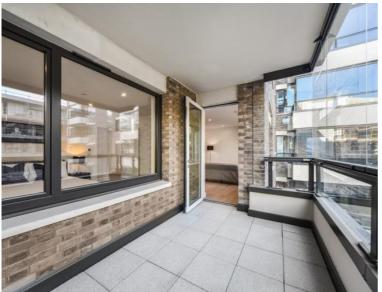

### **Description**

A fully furnished 2 bedroom apartment in The Crosse, part of London Square Bermondsey development in the vibrant and popular Bermondsey / London Bridge area SE1.

Situated on the 2nd floor, this spacious 2 bedroom apartment is offered fully furnished and comprises a large open plan reception area and fitted kitchen with Siemens appliances, large balcony with views over the courtyard, 2 double bedrooms with fitted wardrobes and en-suite to master, 2 luxury bathrooms, wood flooring, built-in surround sound and excellent storage space.

- 2 Bedrooms
- 2 Bathrooms
- 2nd Floor
- Large Balcony with views over the courtyard
- Open plan contemporary kitchen
- 0.8 miles from South Bermondsey Overground Station
- Approx. 856 sq ft (79.5 sq m)
- Furnished
- EPC: B