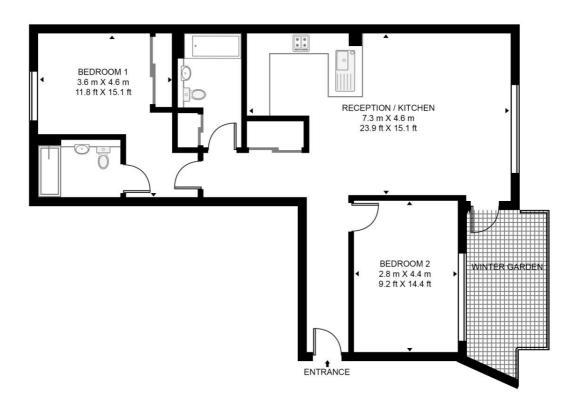

## Floorplan

1,008 sq ft | 94 sq m

### THE CROSSE, BERMONDSEY

APPROXIMATE GROSS INTERNAL FLOOR AREA 1008 SQ.FT (93.6 SQ.M)

#### SECOND FLOOR

This floor plan has been defined by the RICS Code of Measurement. This floor plan and all others are for approximate representative purposes only and upon usage is agreed to as such by the client.