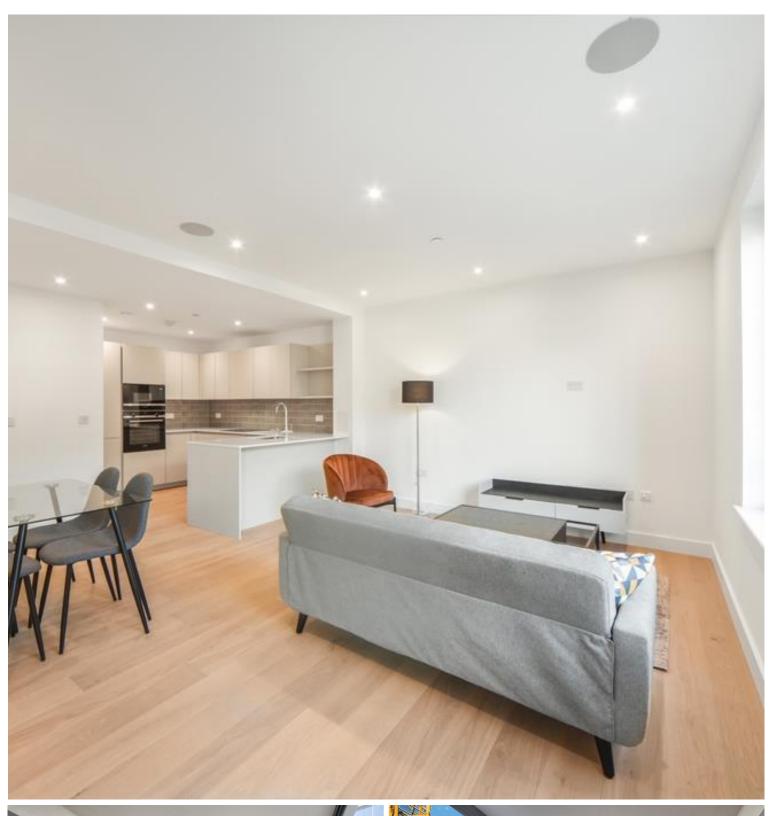

### **Description**

A fully furnished 2 bedroom apartment in The Crosse, part of London Square Bermondsey development in the vibrant and popular Bermondsey / London Bridge area SE1.

Situated on the 2nd floor, this spacious 2 bedroom apartment is offered fully furnished and comprises a large open plan reception area and fitted kitchen with Siemens appliances, large balcony with views over the courtyard, 2 double bedrooms with fitted wardrobes and en-suite to master, 2 luxury bathrooms, wood flooring, built-in surround sound and excellent storage space.

The development boasts fantastic amenities which include 12 hour concierge and resident's gym (once the gym is completed) . The Crosse is situated in the vibrant and trendy hub of Bermondsey / London Bridge, with Bermondsey Station and London Bridge Station within walking distance.

- 2 Bedrooms
- 2 Bathrooms
- 2nd Floor
- Large Balcony with views over the courtyard
- Open plan contemporary kitchen
- 0.8 miles from South Bermondsey Overground Station
- Approx. 856 sq ft (79.5 sq m)
- Furnished
- EPC: B