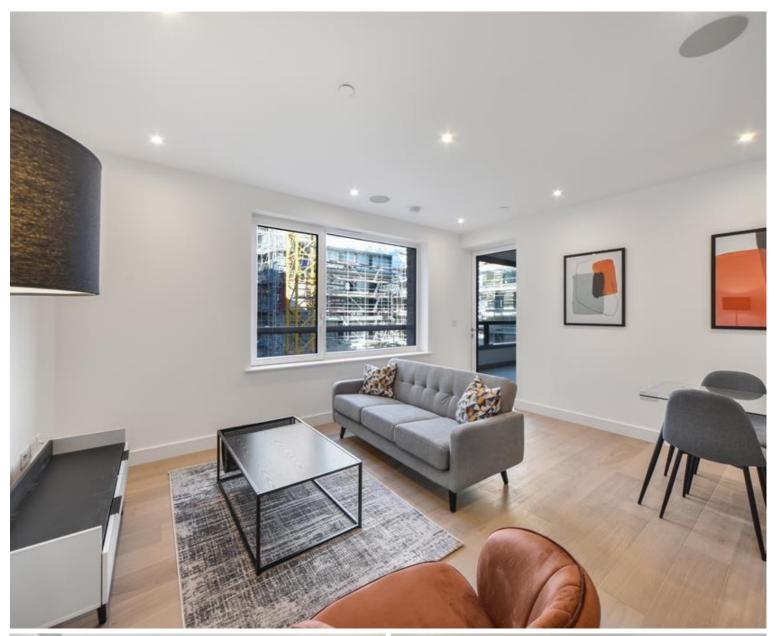

### **Description**

A fully furnished 2 bedroom apartment in The Crosse, part of London Square Bermondsey development in the vibrant and popular Bermondsey / London Bridge area SE1.

Situated on the 2nd floor, this spacious 2 bedroom apartment is offered fully furnished and comprises a large open plan reception area and fitted kitchen with Siemens appliances, large balcony with views over the courtyard, 2 double bedrooms with fitted wardrobes and en-suite to master, 2 luxury bathrooms, wood flooring, built-in surround sound and excellent storage space.

The development boasts fantastic amenities which include 12 hour concierge and resident's gym (once the gym is completed) . The Crosse is situated in the vibrant and trendy hub of Bermondsey / London Bridge, with Bermondsey Station and London Bridge Station within walking distance.

- 2 Bedrooms
- 2 Bathrooms
- 2nd Floor
- Large Balcony with views over the courtyard
- Open plan contemporary kitchen
- 0.8 miles from South Bermondsey Overground Station
- Approx. 856 sq ft (79.5 sq m)
- Furnished
- EPC: B