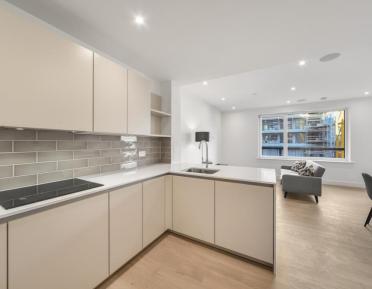

### **Description**

A fully furnished 2 bedroom apartment in The Crosse, part of London Square Bermondsey development in the vibrant and popular Bermondsey / London Bridge area SE1.

Situated on the 2nd floor, this spacious 2 bedroom apartment is offered fully furnished and comprises a large open plan reception area and fitted kitchen with Siemens appliances, large balcony with views over the courtyard, 2 double bedrooms with fitted wardrobes and en-suite to master, 2 luxury bathrooms, wood flooring, built-in surround sound and excellent storage space.