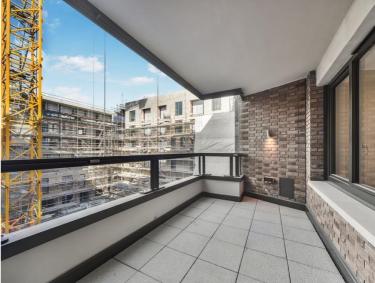

### **Description**

A fully furnished 2 bedroom apartment in The Crosse, part of London Square Bermondsey development in the vibrant and popular Bermondsey / London Bridge area SE1.

Situated on the 2nd floor, this spacious 2 bedroom apartment is offered fully furnished and comprises a large open plan reception area and fitted kitchen with Siemens appliances, large balcony with views over the courtyard, 2 double bedrooms with fitted wardrobes and en-suite to master, 2 luxury bathrooms, wood flooring, built-in surround sound and excellent storage space.

- 2 Bedrooms
- 2 Bathrooms
- 2nd Floor
- Large Balcony with views over the courtyard
- Open plan contemporary kitchen
- 0.8 miles from South Bermondsey Overground Station
- Approx. 856 sq ft (79.5 sq m)
- Furnished
- EPC: B