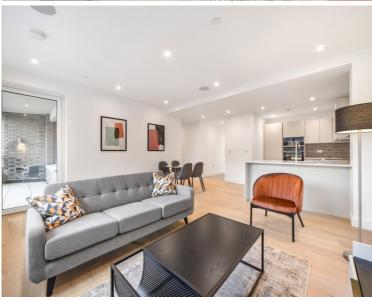

### **Description**

A fully furnished 2 bedroom apartment in The Crosse, part of London Square Bermondsey development in the vibrant and popular Bermondsey / London Bridge area SE1.

Situated on the 2nd floor, this spacious 2 bedroom apartment is offered fully furnished and comprises a large open plan reception area and fitted kitchen with Siemens appliances, large balcony with views over the courtyard, 2 double bedrooms with fitted wardrobes and en-suite to master, 2 luxury bathrooms, wood flooring, built-in surround sound and excellent storage space.

The development boasts fantastic amenities which include 12 hour concierge and resident's gym (once the gym is completed) . The Crosse is situated in the vibrant and trendy hub of Bermondsey / London Bridge, with Bermondsey Station and London Bridge Station within walking distance.

- 2 Bedrooms
- 2 Bathrooms
- 2nd Floor
- Large Balcony with views over the courtyard
- Open plan contemporary kitchen
- 0.8 miles from South Bermondsey Overground Station
- Approx. 856 sq ft (79.5 sq m)
- Furnished
- EPC: B