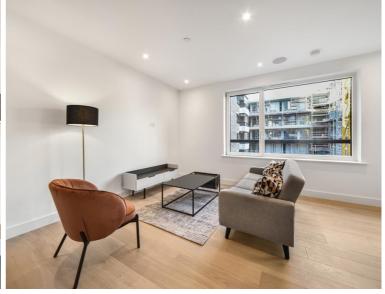

### **Description**

A fully furnished 2 bedroom apartment in The Crosse, part of London Square Bermondsey development in the vibrant and popular Bermondsey / London Bridge area SE1.

Situated on the 2nd floor, this spacious 2 bedroom apartment is offered fully furnished and comprises a large open plan reception area and fitted kitchen with Siemens appliances, large balcony with views over the courtyard, 2 double bedrooms with fitted wardrobes and en-suite to master, 2 luxury bathrooms, wood flooring, built-in surround sound and excellent storage space.

The development boasts fantastic amenities which include 12 hour concierge and resident's gym (once the gym is completed) . The Crosse is situated in the vibrant and trendy hub of Bermondsey / London Bridge, with Bermondsey Station and London Bridge Station within walking distance.

- 2 Bedrooms
- 2 Bathrooms
- 2nd Floor
- Large Balcony with views over the courtyard
- Open plan contemporary kitchen
- 0.8 miles from South Bermondsey Overground Station
- Approx. 856 sq ft (79.5 sq m)
- Furnished
- EPC: B