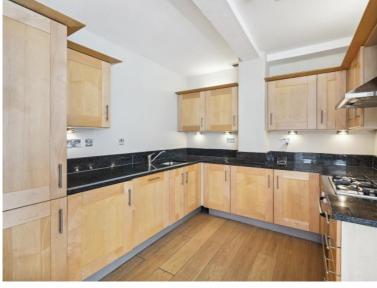

## **Description**

A delightful two bedroom apartment benefitting from plenty of natural light and located within close proximity of Oxford Street. This large apartment is located on the second floor (with lift) of a purpose built building and benefits from two double bedrooms, two bathrooms, a spacious dual aspect reception room and fitted kitchen.

- Modern Apartment
- Two Double Bedrooms
- Two Bathrooms
- Wooden Flooring
- Furnished
- Lift Access
- Lots of Natural Light
- Close to Oxford Circus