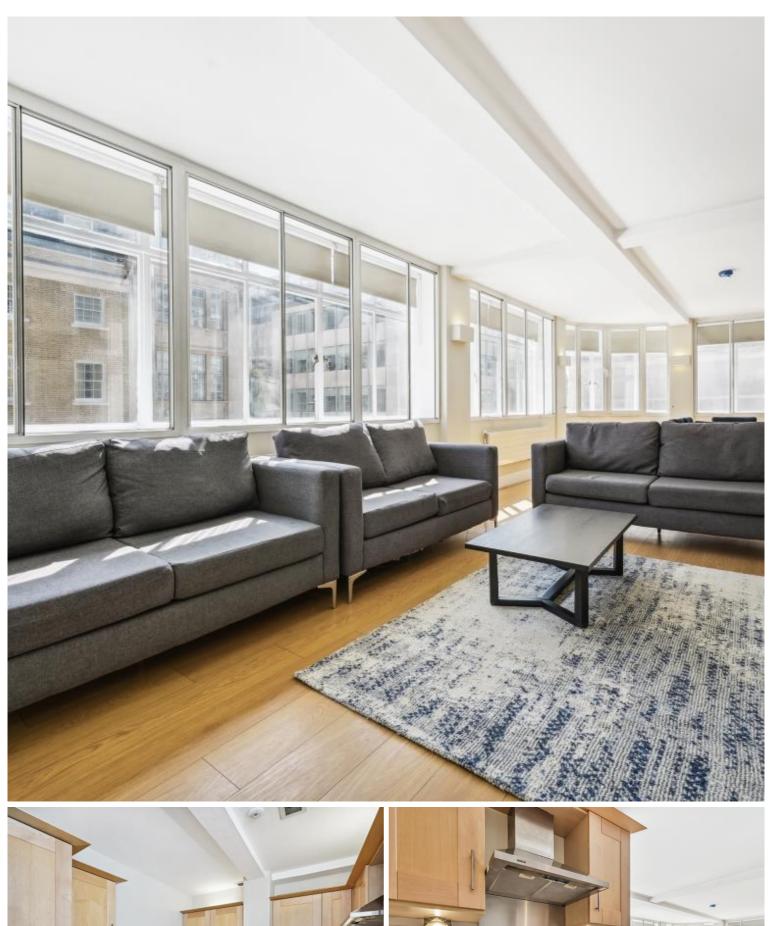

## **Description**

A delightful two bedroom apartment benefitting from plenty of natural light and located within close proximity of Oxford Street. This large apartment is located on the second floor (with lift) of a purpose built building and benefits from two double bedrooms, two bathrooms, a spacious dual aspect reception room and fitted kitchen.

- Modern Apartment
- Two Double Bedrooms
- Two Bathrooms
- Wooden Flooring
- Furnished
- Lift Access
- Lots of Natural Light
- Close to Oxford Circus