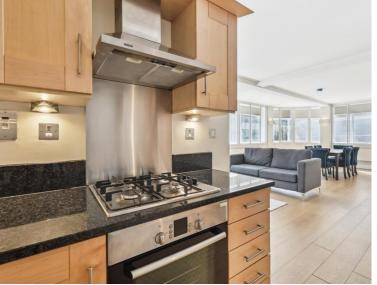

## **Description**

A delightful two bedroom apartment benefitting from plenty of natural light and located within close proximity of Oxford Street. This large apartment is located on the second floor (with lift) of a purpose built building and benefits from two double bedrooms, two bathrooms, a spacious dual aspect reception room and fitted kitchen.

- Modern Apartment
- Two Double Bedrooms
- Two Bathrooms
- Wooden Flooring
- Furnished
- Lift Access
- Lots of Natural Light
- Close to Oxford Circus