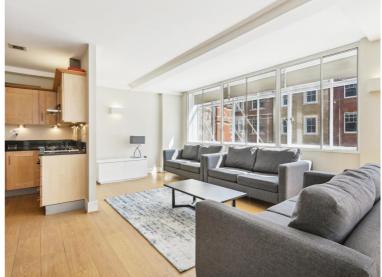

## **Description**

A delightful two bedroom apartment benefitting from plenty of natural light and located within close proximity of Oxford Street. This large apartment is located on the second floor (with lift) of a purpose built building and benefits from two double bedrooms, two bathrooms, a spacious dual aspect reception room and fitted kitchen.

- Modern Apartment
- Two Double Bedrooms
- Two Bathrooms
- Wooden Flooring
- Furnished
- Lift Access
- Lots of Natural Light
- Close to Oxford Circus