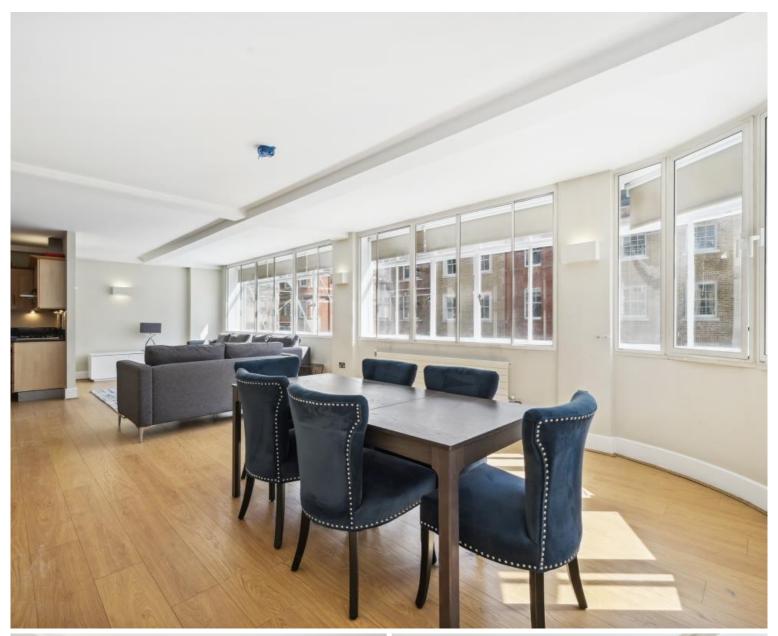

## **Description**

A delightful two bedroom apartment benefitting from plenty of natural light and located within close proximity of Oxford Street. This large apartment is located on the second floor (with lift) of a purpose built building and benefits from two double bedrooms, two bathrooms, a spacious dual aspect reception room and fitted kitchen.

- Modern Apartment
- Two Double Bedrooms
- Two Bathrooms
- Wooden Flooring
- Furnished
- Lift Access
- Lots of Natural Light
- Close to Oxford Circus