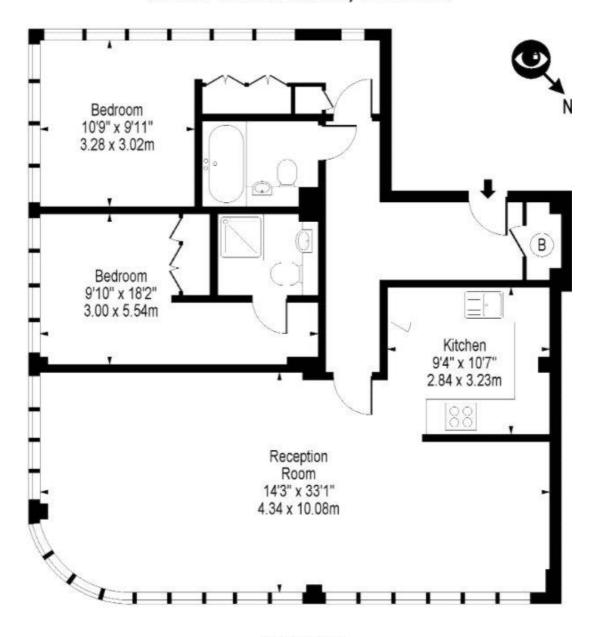

## Floorplan

1,060 sq ft | 99 sq m

## Great Portland Street, W1W 7LR

Second Floor
Approx Gross Internal Area 1060 Sq Ft - 98.47 Sq M