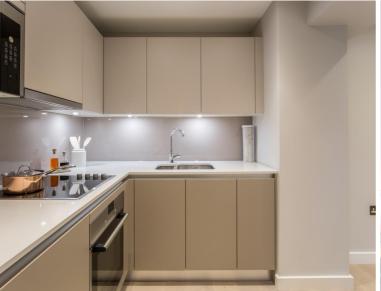

## **Description**

UNCLE is in one of the tallest high-rise buildings in London. This spacious one-bedroom apartment is furnished to an exceptional standard. The apartment has an open plan design and is finished to a high specification throughout, benefitting from a stylish kitchen with integrated Siemens appliances, spacious living and dining area leading to a large private balcony, contemporary bathroom, bedroom designed with built in wardrobes and wood floor throughout.

- Modern Apartment
- 22nd Floor
- Balcony
- 24hr Concierge
- Residents Gym
- Residents Lounge and Workspace
- Open-Plan Kitchen
- Furnished
- Wooden Flooring
- Pictures for Illustration