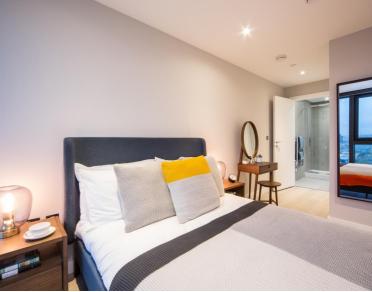

## **Description**

UNCLE is in one of the tallest high-rise buildings in London. This spacious one-bedroom apartment is furnished to an exceptional standard. The apartment has an open plan design and is finished to a high specification throughout, benefitting from a stylish kitchen with integrated Siemens appliances, spacious living and dining area leading to a large private balcony, contemporary bathroom, bedroom designed with built in wardrobes and wood floor throughout.

- Modern Apartment
- 22nd Floor
- Balcony
- 24hr Concierge
- Residents Gym
- Residents Lounge and Workspace
- Open-Plan Kitchen
- Furnished
- Wooden Flooring
- Pictures for Illustration