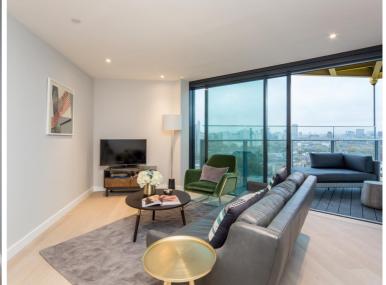

## **Description**

UNCLE is in one of the tallest high-rise buildings in London. This spacious one-bedroom apartment is furnished to an exceptional standard. The apartment has an open plan design and is finished to a high specification throughout, benefitting from a stylish kitchen with integrated Siemens appliances, spacious living and dining area leading to a large private balcony, contemporary bathroom, bedroom designed with built in wardrobes and wood floor throughout.

Pictures for illustration purposes.

Residents have access to a range of amenities, including a 24 hour residents' gym and a 45th floor sky lounge with panoramic views, and access to high speed fibre broadband up to 1GB. UNCLE has a 24/7 on site team to whom are dedicated to bringing high-quality homes and renting as it should be. UNCLE believes you shouldn't have to own a home to be treated like a home owner.

- Modern Apartment
- 22nd Floor
- Balcony
- 24hr Concierge
- Residents Gym
- Residents Lounge and Workspace
- Open-Plan Kitchen
- Furnished
- Wooden Flooring
- Pictures for Illustration