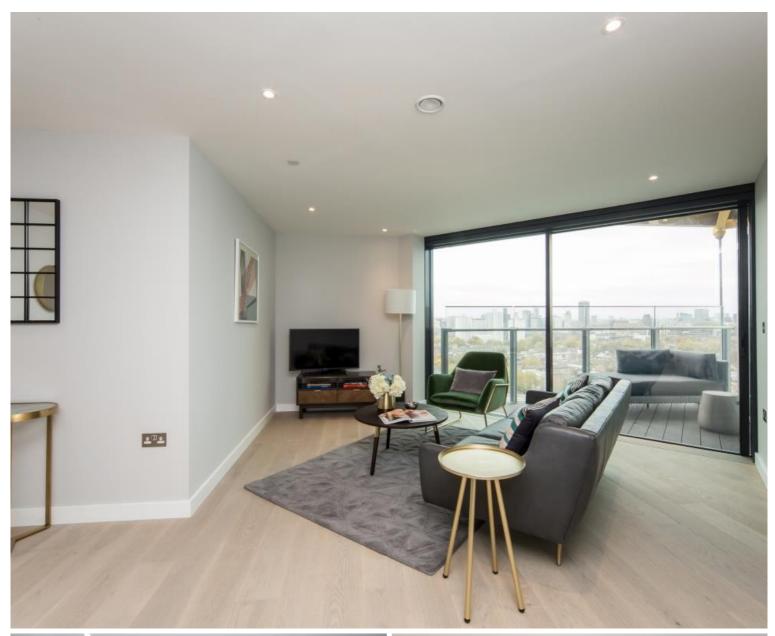

## **Description**

UNCLE is in one of the tallest high-rise buildings in London. This spacious one-bedroom apartment is furnished to an exceptional standard. The apartment has an open plan design and is finished to a high specification throughout, benefitting from a stylish kitchen with integrated Siemens appliances, spacious living and dining area leading to a large private balcony, contemporary bathroom, bedroom designed with built in wardrobes and wood floor throughout.

Pictures for illustration purposes.

Residents have access to a range of amenities, including a 24 hour residents' gym and a 45th floor sky lounge with panoramic views, and access to high speed fibre broadband up to 1GB. UNCLE has a 24/7 on site team to whom are dedicated to bringing high-quality homes and renting as it should be. UNCLE believes you shouldn't have to own a home to be treated like a home owner.

- Modern Apartment
- 22nd Floor
- Balcony
- 24hr Concierge
- Residents Gym
- Residents Lounge and Workspace
- Open-Plan Kitchen
- Furnished
- Wooden Flooring
- Pictures for Illustration