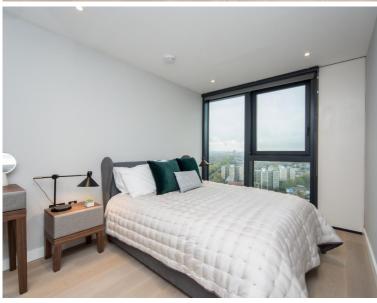

## **Description**

UNCLE is in one of the tallest high-rise buildings in London. This spacious one-bedroom apartment is furnished to an exceptional standard. The apartment has an open plan design and is finished to a high specification throughout, benefitting from a stylish kitchen with integrated Siemens appliances, spacious living and dining area leading to a large private balcony, contemporary bathroom, bedroom designed with built in wardrobes and wood floor throughout.

Pictures for illustration purposes.

Residents have access to a range of amenities, including a 24 hour residents' gym and a 45th floor sky lounge with panoramic views, and access to high speed fibre broadband up to 1GB. UNCLE has a 24/7 on site team to whom are dedicated to bringing high-quality homes and renting as it should be. UNCLE believes you shouldn't have to own a home to be treated like a home owner.

- Modern Apartment
- 22nd Floor
- Balcony
- 24hr Concierge
- Residents Gym
- Residents Lounge and Workspace
- Open-Plan Kitchen
- Furnished
- Wooden Flooring
- Pictures for Illustration