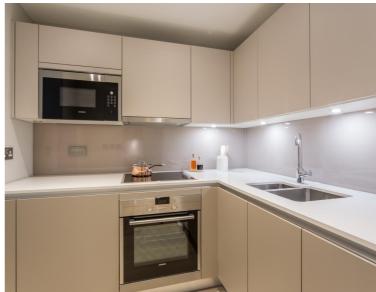

## **Description**

UNCLE is in one of the tallest high-rise buildings in London. This spacious one-bedroom apartment is furnished to an exceptional standard. The apartment has an open plan design and is finished to a high specification throughout, benefitting from a stylish kitchen with integrated Siemens appliances, spacious living and dining area leading to a large private balcony, contemporary bathroom, bedroom designed with built in wardrobes and wood floor throughout.

- Modern Apartment
- 22nd Floor
- Balcony
- 24hr Concierge
- Residents Gym
- Residents Lounge and Workspace
- Open-Plan Kitchen
- Furnished
- Wooden Flooring
- Pictures for Illustration