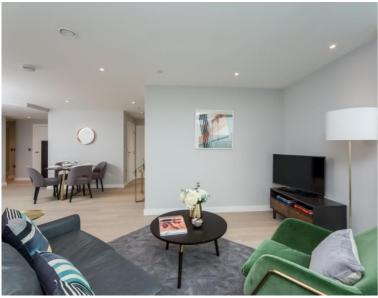

## **Description**

UNCLE is in one of the tallest high-rise buildings in London. This spacious one-bedroom apartment is furnished to an exceptional standard. The apartment has an open plan design and is finished to a high specification throughout, benefitting from a stylish kitchen with integrated Siemens appliances, spacious living and dining area leading to a large private balcony, contemporary bathroom, bedroom designed with built in wardrobes and wood floor throughout.

- Modern Apartment
- 22nd Floor
- Balcony
- 24hr Concierge
- Residents Gym
- Residents Lounge and Workspace
- Open-Plan Kitchen
- Furnished
- Wooden Flooring
- Pictures for Illustration