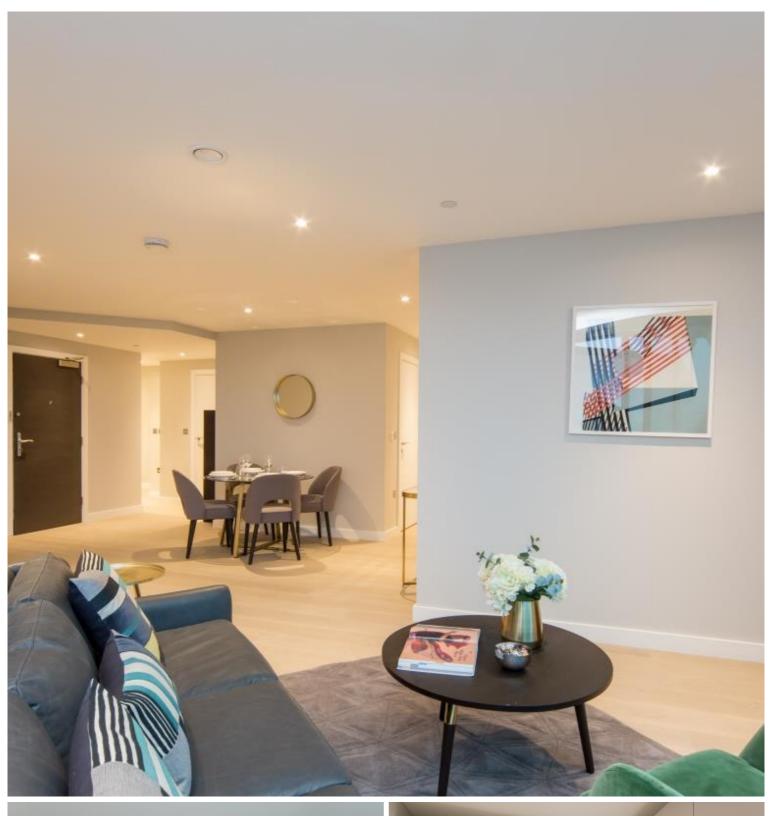

## **Description**

UNCLE is in one of the tallest high-rise buildings in London. This spacious one-bedroom apartment is furnished to an exceptional standard. The apartment has an open plan design and is finished to a high specification throughout, benefitting from a stylish kitchen with integrated Siemens appliances, spacious living and dining area leading to a large private balcony, contemporary bathroom, bedroom designed with built in wardrobes and wood floor throughout.

Pictures for illustration purposes.

Residents have access to a range of amenities, including a 24 hour residents' gym and a 45th floor sky lounge with panoramic views, and access to high speed fibre broadband up to 1GB. UNCLE has a 24/7 on site team to whom are dedicated to bringing high-quality homes and renting as it should be. UNCLE believes you shouldn't have to own a home to be treated like a home owner.

- Modern Apartment
- 22nd Floor
- Balcony
- 24hr Concierge
- Residents Gym
- Residents Lounge and Workspace
- Open-Plan Kitchen
- Furnished
- Wooden Flooring
- Pictures for Illustration