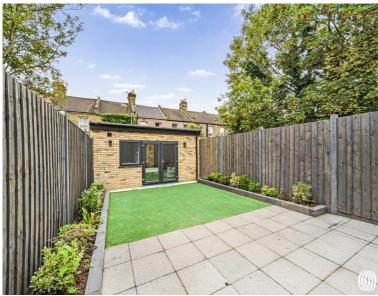

## **Description**

Exclusive to the market becomes available a five bedroom, three bathroom house with separate studio/home office which has been involved in what can only be described as a stunning and complete transformation from top to bottom. The entire house has undergone a complete transformation using first class materials, ensuring that every corner exuded elegance and sophistication comprising 2 receptions rooms, large kitchen/diner leading to low maintenance and well landscaped garden, downstairs w/c, 5 bedrooms, 2 bathrooms and studio/home office with a third bathroom. The designer wood flooring perfectly complemented the sleek and modern Italian kitchen, which is undoubtedly the centrepiece of the renovation project. The Italian kitchen boasted custom-made cabinetry, carefully crafted to provide ample storage space while maintaining a minimalist aesthetic. High-end stainless steel appliances, including a built-in refrigerator and a full size wine cooler. The bathrooms have been completely renovated, featuring top-of-the-line fixtures, elegant tiling, and modern vanities. The outdoor space also underwent a remarkable transformation. The garden became an extension of the interior, with the addition of a stylish guest house/gym/home office featuring good size room with a bathroom.\*Please get in touch to discuss in more detail the building and renovation works\*