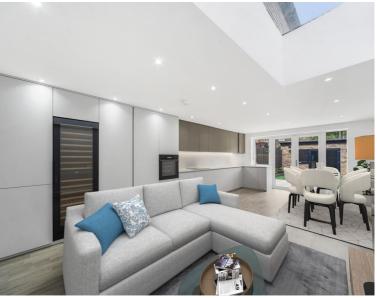

## **Description**

Exclusive to the market becomes available a five bedroom, three bathroom house with separate studio/home office which has been involved in what can only be described as a stunning and complete transformation from top to bottom. The entire house has undergone a complete transformation using first class materials, ensuring that every corner exuded elegance and sophistication comprising 2 receptions rooms, large kitchen/diner leading to low maintenance and well landscaped garden, downstairs w/c, 5 bedrooms, 2 bathrooms and studio/home office with a third bathroom. The designer wood flooring perfectly complemented the sleek and modern Italian kitchen, which is undoubtedly the centrepiece of the renovation project. The Italian kitchen boasted custom-made cabinetry, carefully crafted to provide ample storage space while maintaining a minimalist aesthetic. High-end stainless steel appliances, including a built-in refrigerator and a full size wine cooler. The bathrooms have been completely renovated, featuring top-of-the-line fixtures, elegant tiling, and modern vanities. The outdoor space also underwent a remarkable transformation. The garden became an extension of the interior, with the addition of a stylish guest house/gym/home office featuring good size room with a bathroom.\*Please get in touch to discuss in more detail the building and renovation works\*