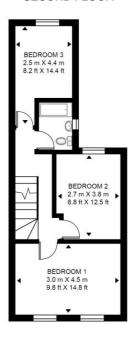

## Floorplan

1,831 sq ft | 170 sq m

## ALBERT SQUARE

APPROXIMATE GROSS INTERNAL FLOOR AREA 1831 SQ.FT (170.1 SQ.M) (INCLUDING STUDIO)

SECOND FLOOR

**GROUND FLOOR** 

FIRST FLOOR

This floor plan has been defined by the RICS Code of Measurement. This floor plan and all others are for approximate representative purposes only and upon usage is agreed to as such by the client.