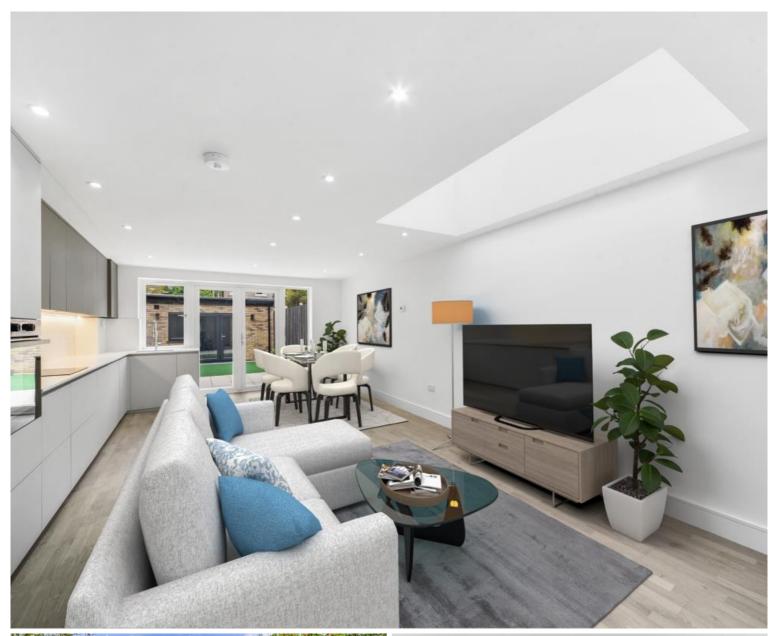

## **Description**

Exclusive to the market becomes available a five bedroom, three bathroom house with separate studio/home office which has been involved in what can only be described as a stunning and complete transformation from top to bottom. The entire house has undergone a complete transformation using first class materials, ensuring that every corner exuded elegance and sophistication comprising 2 receptions rooms, large kitchen/diner leading to low maintenance and well landscaped garden, downstairs w/c, 5 bedrooms, 2 bathrooms and studio/home office with a third bathroom. The designer wood flooring perfectly complemented the sleek and modern Italian kitchen, which is undoubtedly the centrepiece of the renovation project. The Italian kitchen boasted custom-made cabinetry, carefully crafted to provide ample storage space while maintaining a minimalist aesthetic. High-end stainless steel appliances, including a built-in refrigerator and a full size wine cooler. The bathrooms have been completely renovated, featuring top-of-the-line fixtures, elegant tiling, and modern vanities. The outdoor space also underwent a remarkable transformation. The garden became an extension of the interior, with the addition of a stylish guest house/gym/home office featuring good size room with a bathroom.\*Please get in touch to discuss in more detail the building and renovation works\*

- Top of the range refurbishment
- Ultra modern throughout
- Quiet residential street
- 5 bedrooms
- 3 bathrooms
- Fully integrated kitchen
- Walking distance to both Maryland Station and Stratford Station
- Walking distance to Westfield shopping centre
- Approx. 1831 sq. ft (170.1 sq. m.)
- EPC rating: C