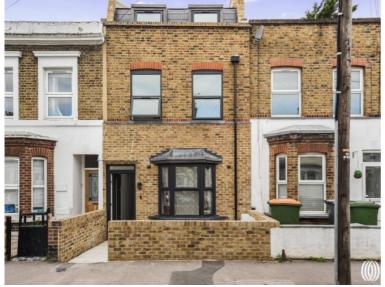

## Albert Square, London E15

Asking price £850,000 Freehold

## **Description**

Exclusive to the market becomes available a five bedroom, three bathroom house with separate studio/home office which has been involved in what can only be described as a stunning and complete transformation from top to bottom. The entire house has undergone a complete transformation using first class materials, ensuring that every corner exuded elegance and sophistication comprising 2 receptions rooms, large kitchen/diner leading to low maintenance and well landscaped garden, downstairs w/c, 5 bedrooms, 2 bathrooms and studio/home office with a third bathroom. The designer wood flooring perfectly complemented the sleek and modern Italian kitchen, which is undoubtedly the centrepiece of the renovation project. The Italian kitchen boasted custom-made cabinetry, carefully crafted to provide ample storage space while maintaining a minimalist aesthetic. High-end stainless steel appliances, including a built-in refrigerator and a full size wine cooler. The bathrooms have been completely renovated, featuring top-of-the-line fixtures, elegant tiling, and modern vanities. The outdoor space also underwent a remarkable transformation. The garden became an extension of the interior, with the addition of a stylish guest house/gym/home office featuring good size room with a bathroom.\*Please get in touch to discuss in more detail the building and renovation works\*