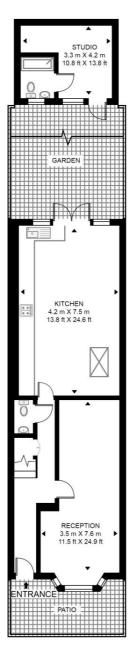

## Floorplan

1,831 sq ft | 170 sq m

## ALBERT SQUARE

APPROXIMATE GROSS INTERNAL FLOOR AREA 1831 SQ.FT (170.1 SQ.M) (INCLUDING STUDIO)

SECOND FLOOR

**GROUND FLOOR** 

FIRST FLOOR

This floor plan has been defined by the RICS Code of Measurement. This floor plan and all others are for approximate representative purposes only and upon usage is agreed to as such by the client.