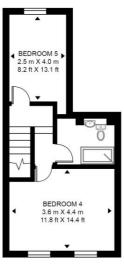

## Floorplan

1,831 sq ft | 170 sq m

## ALBERT SQUARE

APPROXIMATE GROSS INTERNAL FLOOR AREA 1831 SQ.FT (170.1 SQ.M) (INCLUDING STUDIO)

SECOND FLOOR

**GROUND FLOOR** 

FIRST FLOOR

This floor plan has been defined by the RICS Code of Measurement. This floor plan and all others are for approximate representative purposes only and upon usage is agreed to as such by the client.