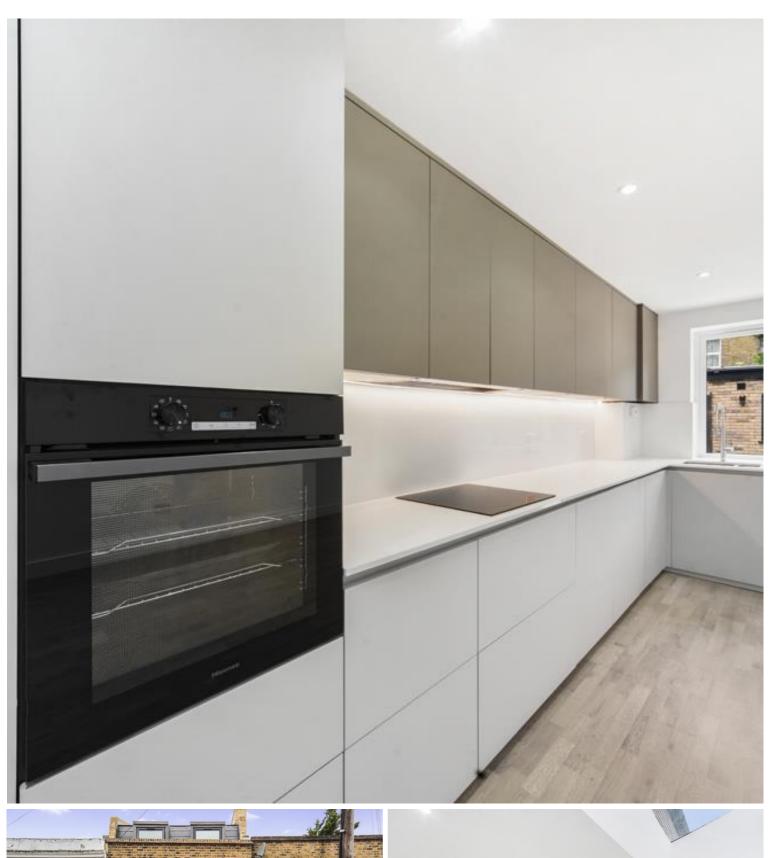

## **Description**

Exclusive to the market becomes available a five bedroom, three bathroom house with separate studio/home office which has been involved in what can only be described as a stunning and complete transformation from top to bottom. The entire house has undergone a complete transformation using first class materials, ensuring that every corner exuded elegance and sophistication comprising 2 receptions rooms, large kitchen/diner leading to low maintenance and well landscaped garden, downstairs w/c, 5 bedrooms, 2 bathrooms and studio/home office with a third bathroom. The designer wood flooring perfectly complemented the sleek and modern Italian kitchen, which is undoubtedly the centrepiece of the renovation project. The Italian kitchen boasted custom-made cabinetry, carefully crafted to provide ample storage space while maintaining a minimalist aesthetic. High-end stainless steel appliances, including a built-in refrigerator and a full size wine cooler. The bathrooms have been completely renovated, featuring top-of-the-line fixtures, elegant tiling, and modern vanities. The outdoor space also underwent a remarkable transformation. The garden became an extension of the interior, with the addition of a stylish guest house/gym/home office featuring good size room with a bathroom.\*Please get in touch to discuss in more detail the building and renovation works\*