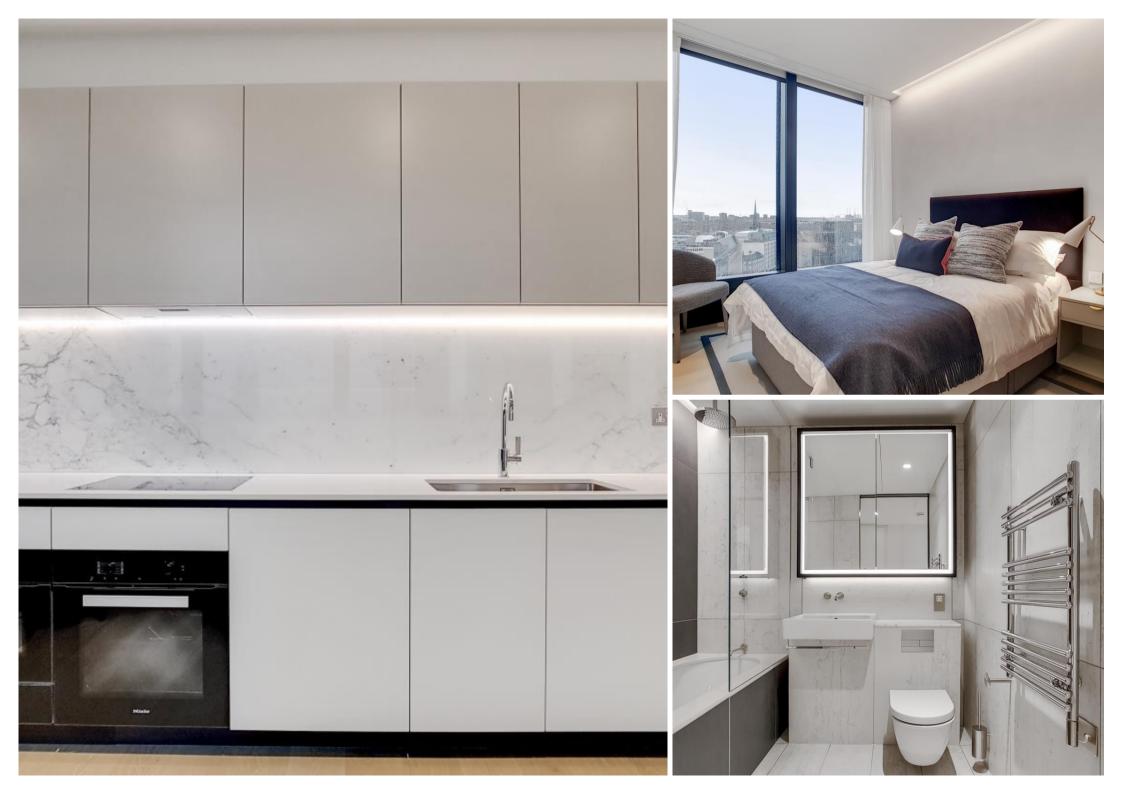

## **Description**

A beautifully presented ninth floor apartment which has been interior designed by TH2 Designs and offers spectacular south east views. Accommodation comprises master bedroom with en suite shower room, second double bedroom, guest bathroom, a fully fitted kitchen with seating area adjoining a stylishly decorated reception. Further benefits include wooden flooring and marble back drops with floor to ceiling glass windows providing natural light and city views. Underground parking is available by separate negotiation.

- 2 Double bedrooms
- 1 Bathroom
- 1 Shower room (en suite)
- Reception room
- Open plan kitchen
- Ninth floor
- Lift
- 24 Hour concierge
- Parking by negotiation
- Approx. 892 sq ft (82 sq m)

82.92 Sqm / 8