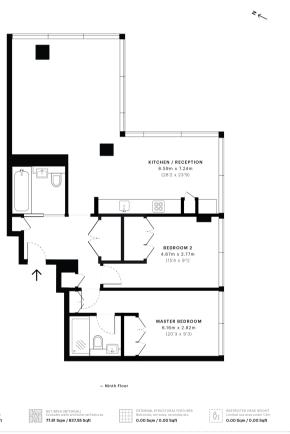

- 2 Double bedrooms
- 1 Bathroom
- 1 Shower room (en suite)
- Reception room
- Open plan kitchen
- Ninth floor
- Lift
- 24 Hour concierge
- Parking by negotiation
- Approx. 892 sq ft (82 sq m)

82.92 Sqm / 8

GROSS INTERNAL AREA The footprint of the property 82.92 Sqm / 892.55 Sqft

⋒spe

RICS

pee floor plans are produced in accordance with Royal Institution.

(Fohartered Surveyors Property Measurement Standards. It you stend to rely on any measurement in a transaction you should erform your own checks. PolicyGardens illustrative only and xoluded from all area calculations.

IPMS 38 RESIDENTIAL 86.71 Sqm / 933.35 Sqft IPMS 3C RESIDENTIAL 81.60 Sqm / 878.34 Sqft

5c543de1c6f3510a1f73

Knightsbridge

174 Brompton Road, London SW3 1HP +4420 7306 1600 lettingsknightsbridge@eu.jll.co Urban living, your way.