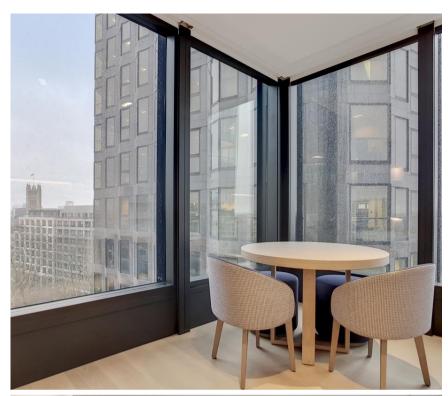

## **Description**

A beautifully presented ninth floor apartment which has been interior designed by TH2 Designs and offers spectacular south east views. Accommodation comprises master bedroom with en suite shower room, second double bedroom, guest bathroom, a fully fitted kitchen with seating area adjoining a stylishly decorated reception. Further benefits include wooden flooring and marble back drops with floor to ceiling glass windows providing natural light and city views. Underground parking is available by separate negotiation.

- 2 Double bedrooms
- 1 Bathroom
- 1 Shower room (en suite)
- Reception room
- Open plan kitchen
- Ninth floor
- Lift
- 24 Hour concierge
- Parking by negotiation
- Approx. 892 sq ft (82 sq m)

82.92 Sqm / 8