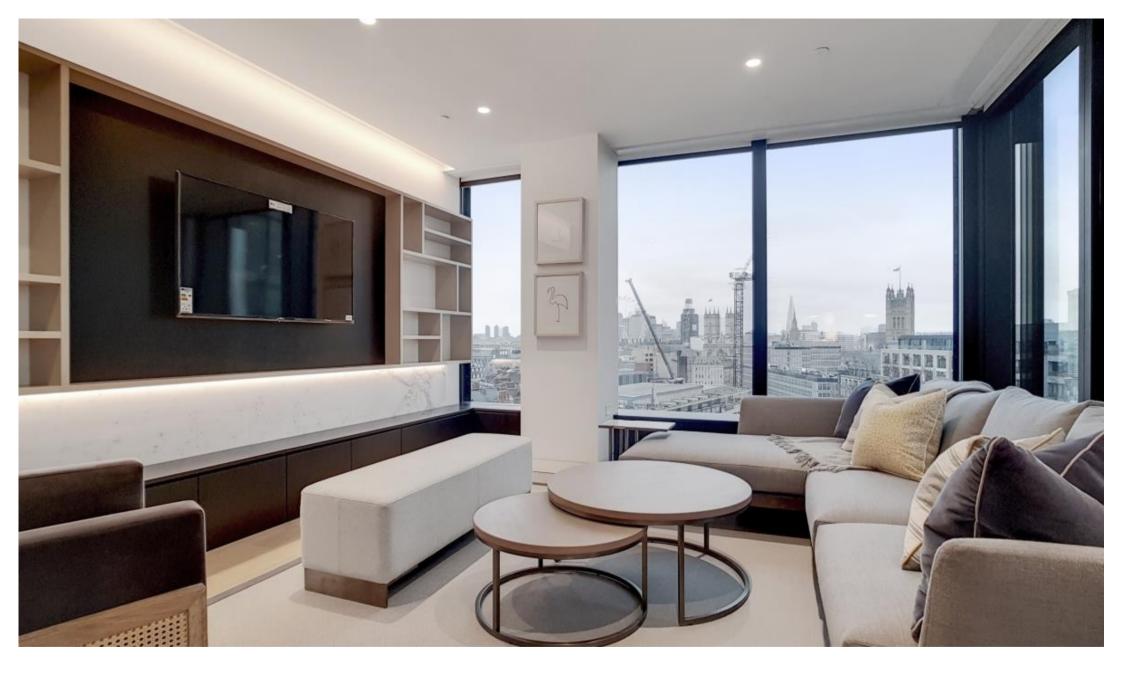

## **Description**

A beautifully presented ninth floor apartment which has been interior designed by TH2 Designs and offers spectacular south east views. Accommodation comprises master bedroom with en suite shower room, second double bedroom, guest bathroom, a fully fitted kitchen with seating area adjoining a stylishly decorated reception. Further benefits include wooden flooring and marble back drops with floor to ceiling glass windows providing natural light and city views. Underground parking is available by separate negotiation.

- 2 Double bedrooms
- 1 Bathroom
- 1 Shower room (en suite)
- Reception room
- Open plan kitchen
- Ninth floor
- Lift
- 24 Hour concierge
- Parking by negotiation
- Approx. 892 sq ft (82 sq m)

82.92 Sqm / 8