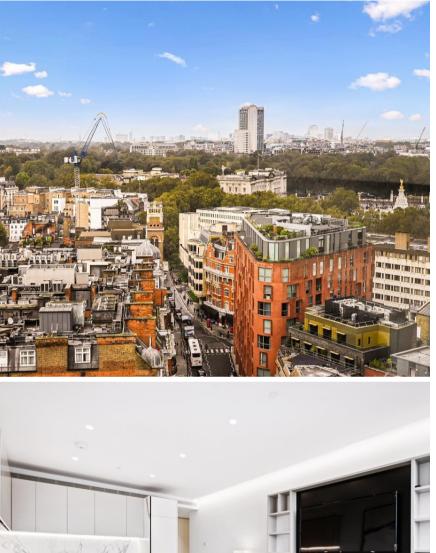

## Description

A beautifully presented thirteenth floor apartment which has been interior designed by TH2 Designs and offers spectacular westerly views of the City. Accommodation comprises master bedroom with en suite shower room, second double bedroom, one bathroom, a fully fitted kitchen with seating area adjoining a stylishly decorated reception. Further benefits include wooden flooring and marble back drops with floor to ceiling glass windows providing natural light and city views.