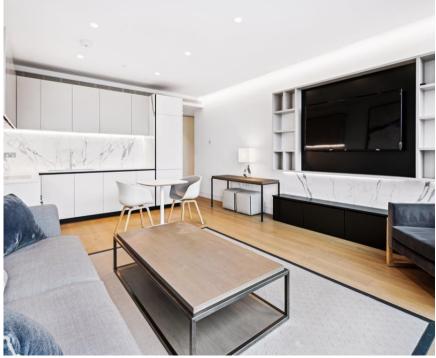

## Description

A beautifully presented thirteenth floor apartment which has been interior designed by TH2 Designs and offers spectacular westerly views of the City. Accommodation comprises master bedroom with en suite shower room, second double bedroom, one bathroom, a fully fitted kitchen with seating area adjoining a stylishly decorated reception. Further benefits include wooden flooring and marble back drops with floor to ceiling glass windows providing natural light and city views.