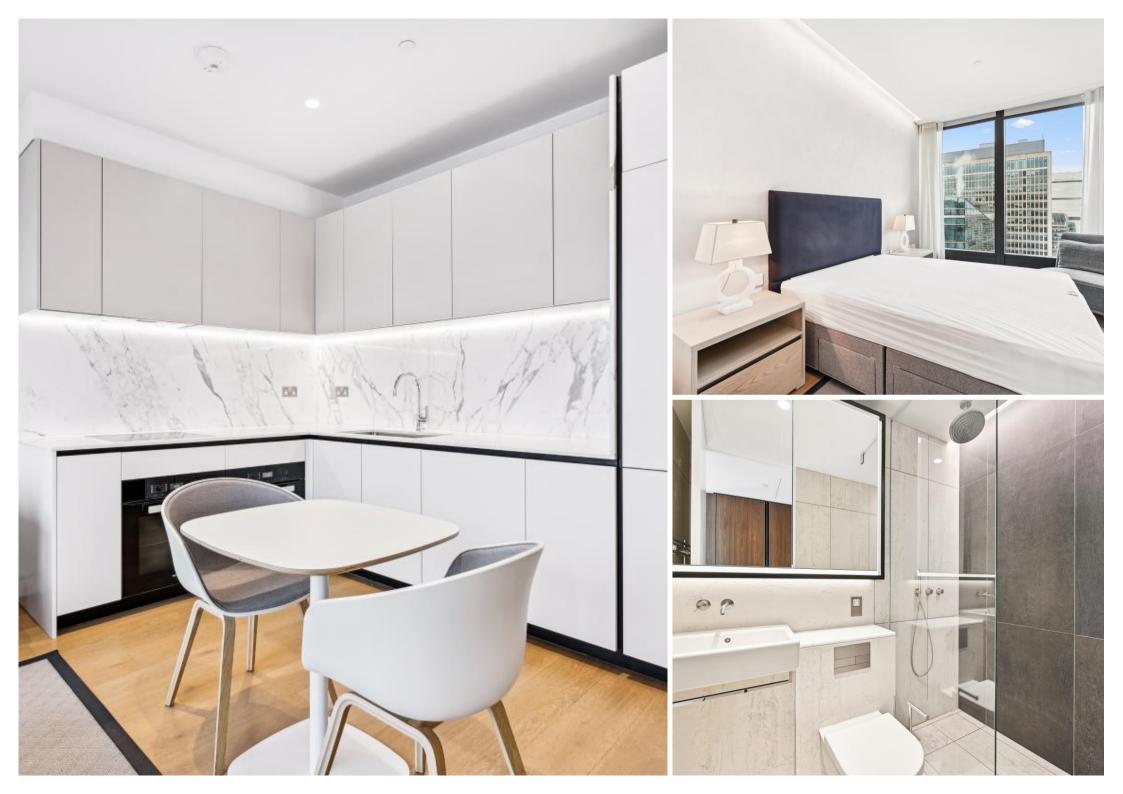

## Description

A beautifully presented thirteenth floor apartment which has been interior designed by TH2 Designs and offers spectacular westerly views of the City. Accommodation comprises master bedroom with en suite shower room, second double bedroom, one bathroom, a fully fitted kitchen with seating area adjoining a stylishly decorated reception. Further benefits include wooden flooring and marble back drops with floor to ceiling glass windows providing natural light and city views.

- 2 Double bedrooms
- 1 Bathroom
- 1 Shower room (en suite)
- Reception room
- Open plan kitchen
- Thirteenth floor
- Lift
- 24 Hour concierge
- Approx. 864 sq ft (80 sq m)
- Furnished