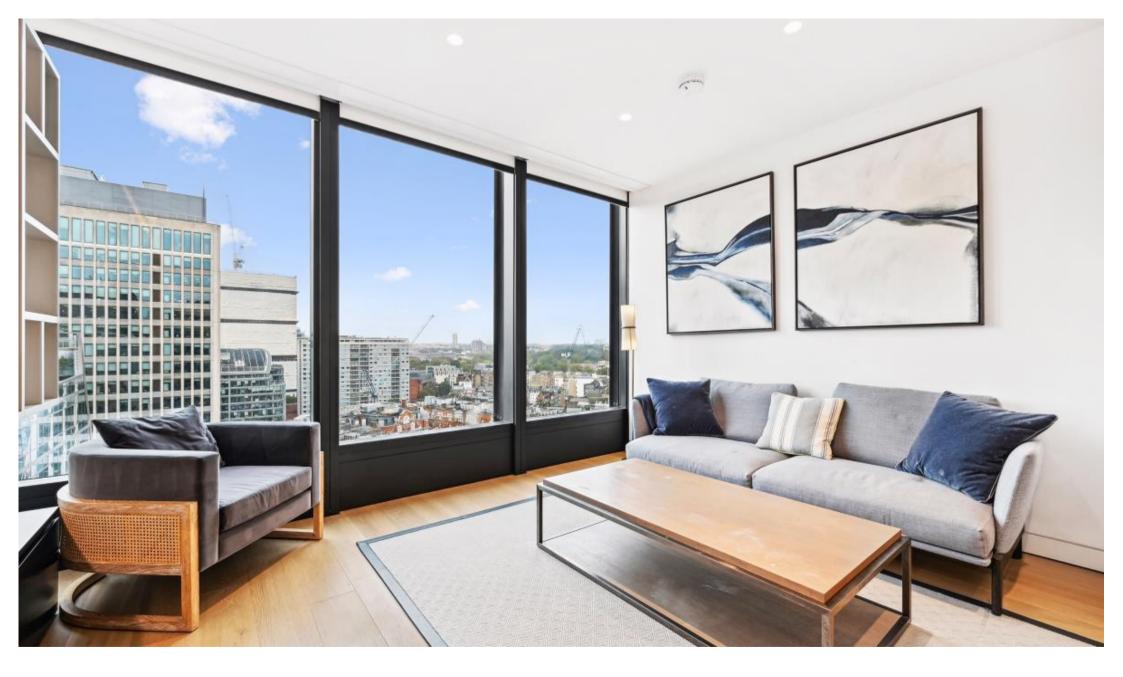

## Description

A beautifully presented thirteenth floor apartment which has been interior designed by TH2 Designs and offers spectacular westerly views of the City. Accommodation comprises master bedroom with en suite shower room, second double bedroom, one bathroom, a fully fitted kitchen with seating area adjoining a stylishly decorated reception. Further benefits include wooden flooring and marble back drops with floor to ceiling glass windows providing natural light and city views.

- 2 Double bedrooms
- 1 Bathroom
- 1 Shower room (en suite)
- Reception room
- Open plan kitchen
- Thirteenth floor
- Lift
- 24 Hour concierge
- Approx. 864 sq ft (80 sq m)
- Furnished