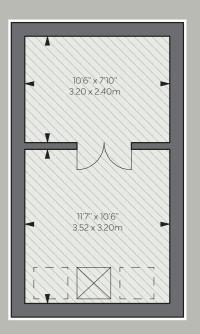

Council Tax Band G

EPC

Rating E

Attic

APPROXIMATE GROSS INTERNAL AREA

1,228 sq ft / 114.08 sq m excluding attic

APPROXIMATE ATTIC AREA

203 sq ft / 18.86 sq m total approximate gross area 1,431 sq ft / 132.94 sq m