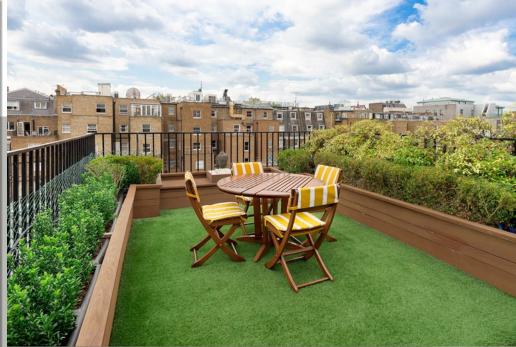

# A CHARMING THIRD AND FOURTH FLOOR PENTHOUSE MAISONETTE SITUATED IN THE HEART OF KNIGHTSBRIDGE OPPOSITE HARRODS

It has a good-sized terrace at the rear with open westerly views and an attic level which is useful for storage or even the occasional "sleepover".

#### ACCOMMODATION

- Two bedrooms
- Bathroom en suite
- Kitchen
- Cloakroom
- Study area
- Reception room
- Attic
- Terrace
- Lift