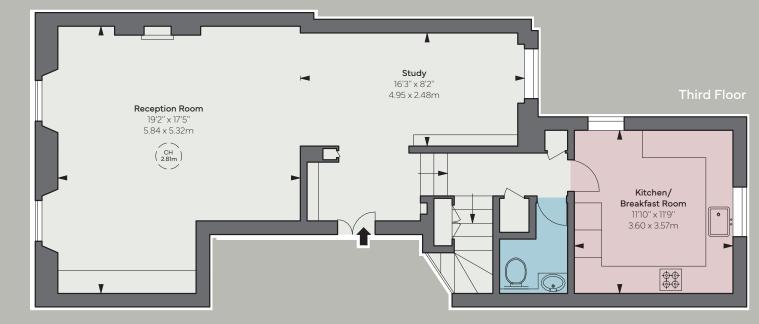

#### ACCOMMODATION

- Two bedrooms
- Bathroom en suite
- Kitchen
- Cloakroom
- Study area
- Reception room
- Attic
- Terrace
- Lift

Council Tax Band G

EPC

Rating E

Attic

APPROXIMATE GROSS INTERNAL AREA

1,228 sq ft / 114.08 sq m excluding attic

APPROXIMATE ATTIC AREA

203 sq ft / 18.86 sq m total approximate gross area 1,431 sq ft / 132.94 sq m