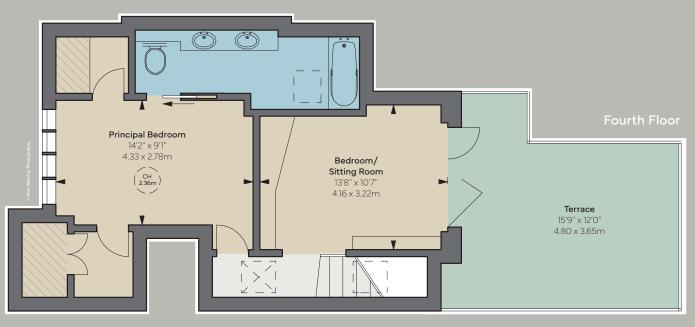

#### ACCOMMODATION

- Two bedrooms
- Bathroom en suite
- Kitchen
- Cloakroom
- Study area
- Reception room
- Attic
- Terrace
- Lift

Council Tax Band G

EPC

Rating E

Attic

APPROXIMATE GROSS INTERNAL AREA

1,228 sq ft / 114.08 sq m excluding attic

APPROXIMATE ATTIC AREA

203 sq ft / 18.86 sq m total approximate gross area 1,431 sq ft / 132.94 sq m