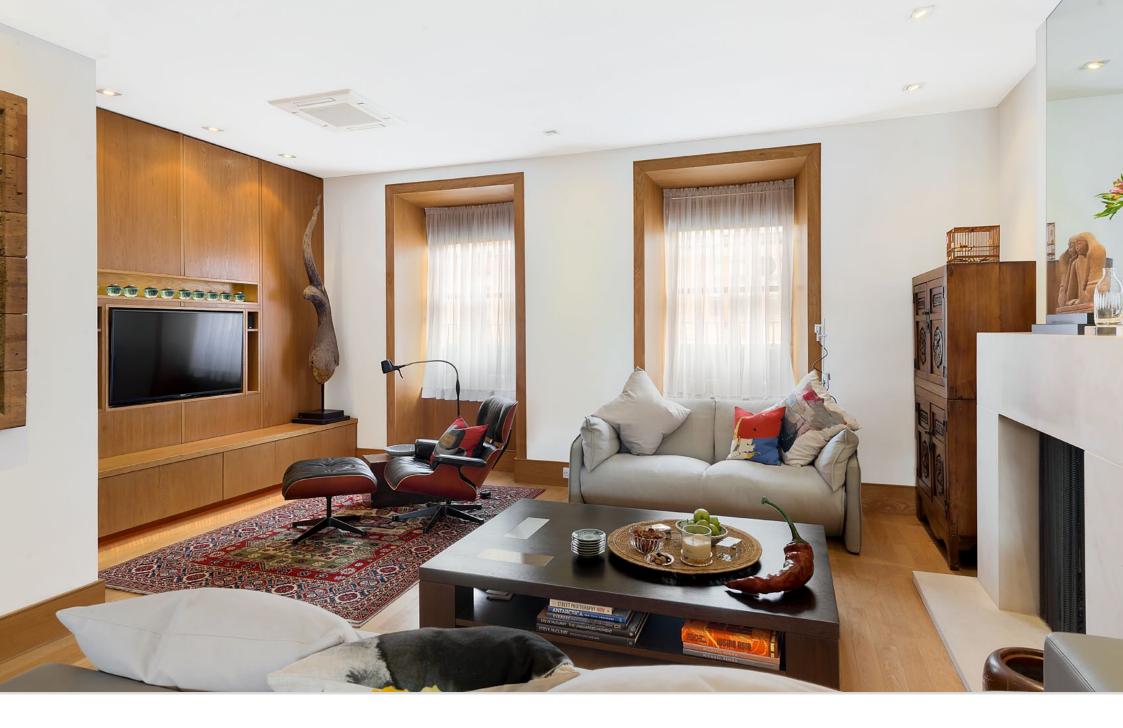

# A CHARMING THIRD AND FOURTH FLOOR PENTHOUSE MAISONETTE SITUATED IN THE HEART OF KNIGHTSBRIDGE OPPOSITE HARRODS

It has a good-sized terrace at the rear with open westerly views and an attic level which is useful for storage or even the occasional "sleepover".

#### ACCOMMODATION

- Two bedrooms
- Bathroom en suite
- Kitchen
- Cloakroom
- Study area
- Reception room
- Attic
- Terrace
- Lift