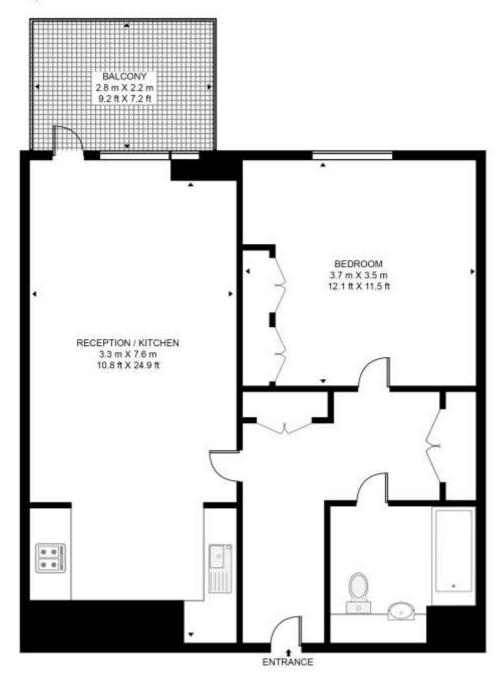

## **GROSSINTERNAL AREA**

574.sq ft (53.3 sq m)

.

## APPROXIMATE GROSS INTERNAL FLOOR AREA 574 SQ.FT (53.3 SQ.M)

This floor plan has been defined by the RICS Code of Measurement. This floor plan and all others are for approximate representative purposes only and upon usage is: agreed to as such by the client.