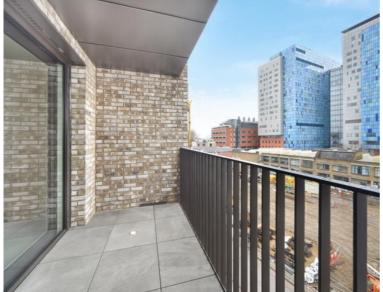

## **Description**

A spacious courtyard facing 1 bedroom apartment in the sought after Georgette Apartments, Silk District, E1, well connect for the City of London.

This furnished apartment is situated on the 4th floor and boasts open plan living / dining area, large balcony, double bedroom with large fitted wardrobes, luxury bathroom, fully fitted kitchen with Oak effect finish, tiled flooring and excellent storage space.

- 1 Bedroom
- 1 Bathroom
- 4th Floor
- Balcony
- On-site amenities including cinema, gym and resident's lounge
- 24 hour concierge
- 0.3 miles from Whitechapel Station
- Approx. 603 sq ft (56.0 sq m)
- Furnished
- EPC: B