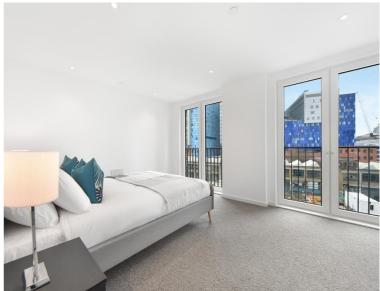

## **Description**

A spacious courtyard facing 1 bedroom apartment in the sought after Georgette Apartments, Silk District, E1, well connect for the City of London.

This furnished apartment is situated on the 4th floor and boasts open plan living / dining area, large balcony, double bedroom with large fitted wardrobes, luxury bathroom, fully fitted kitchen with Oak effect finish, tiled flooring and excellent storage space.

- 1 Bedroom
- 1 Bathroom
- 4th Floor
- Balcony
- On-site amenities including cinema, gym and resident's lounge
- 24 hour concierge
- 0.3 miles from Whitechapel Station
- Approx. 603 sq ft (56.0 sq m)
- Furnished
- EPC: B