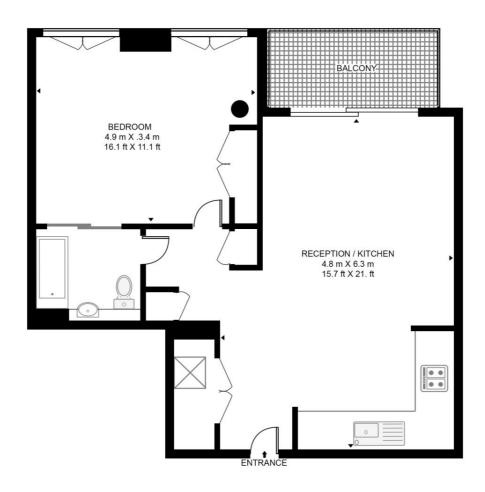

## Floorplan

603 sq ft | 56 sq m

## GEORGETTE APARTMENTS, SILK DISTRICT

APPROXIMATE GROSS INTERNAL FLOOR AREA 603 SQ.FT (56 SQ.M)

This floor plan has been defined by the RICS Code of Measurement. This floor plan and all others are for approximate representative purposes only and upon usage is agreed to as such by the client.