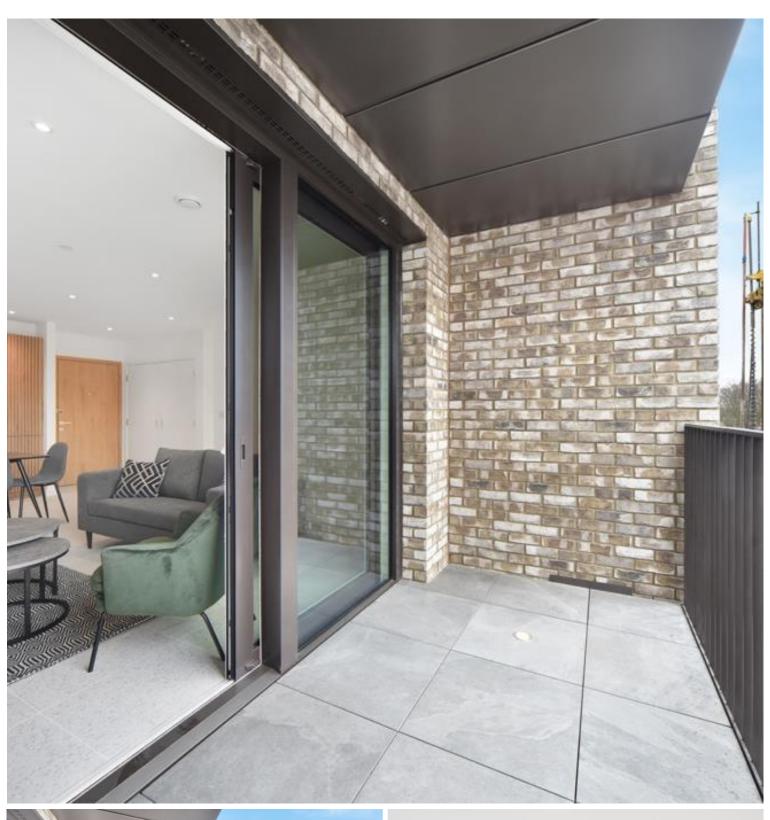

## **Description**

A spacious courtyard facing 1 bedroom apartment in the sought after Georgette Apartments, Silk District, E1, well connect for the City of London.

This furnished apartment is situated on the 4th floor and boasts open plan living / dining area, large balcony, double bedroom with large fitted wardrobes, luxury bathroom, fully fitted kitchen with Oak effect finish, tiled flooring and excellent storage space.

- 1 Bedroom
- 1 Bathroom
- 4th Floor
- Balcony
- On-site amenities including cinema, gym and resident's lounge
- 24 hour concierge
- 0.3 miles from Whitechapel Station
- Approx. 603 sq ft (56.0 sq m)
- Furnished
- EPC: B