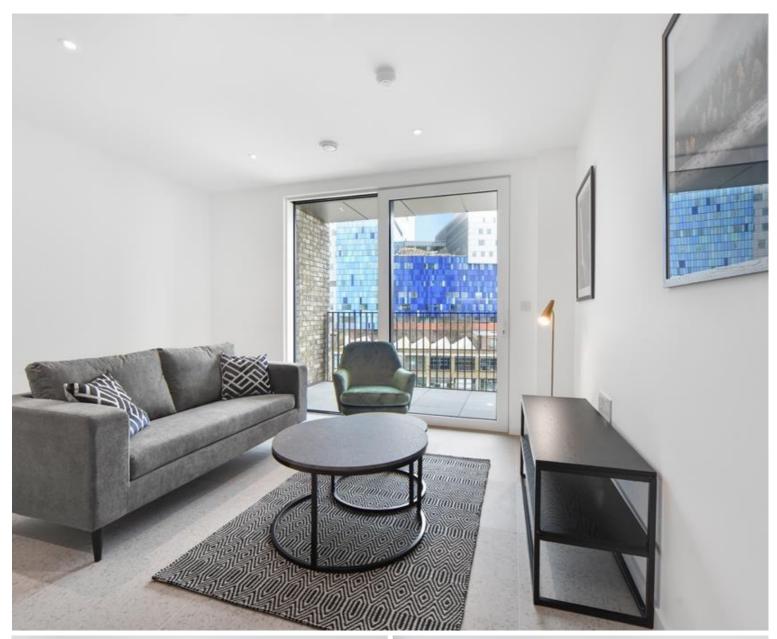

## **Description**

A spacious courtyard facing 1 bedroom apartment in the sought after Georgette Apartments, Silk District, E1, well connect for the City of London.

This furnished apartment is situated on the 4th floor and boasts open plan living / dining area, large balcony, double bedroom with large fitted wardrobes, luxury bathroom, fully fitted kitchen with Oak effect finish, tiled flooring and excellent storage space.

- 1 Bedroom
- 1 Bathroom
- 4th Floor
- Balcony
- On-site amenities including cinema, gym and resident's lounge
- 24 hour concierge
- 0.3 miles from Whitechapel Station
- Approx. 603 sq ft (56.0 sq m)
- Furnished
- EPC: B