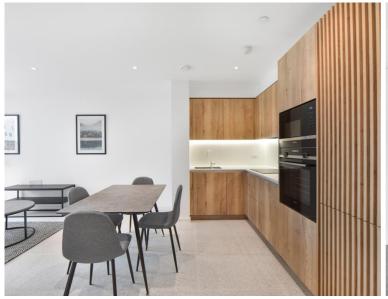

## **Description**

A spacious courtyard facing 1 bedroom apartment in the sought after Georgette Apartments, Silk District, E1, well connect for the City of London.

This furnished apartment is situated on the 4th floor and boasts open plan living / dining area, large balcony, double bedroom with large fitted wardrobes, luxury bathroom, fully fitted kitchen with Oak effect finish, tiled flooring and excellent storage space.

- 1 Bedroom
- 1 Bathroom
- 4th Floor
- Balcony
- On-site amenities including cinema, gym and resident's lounge
- 24 hour concierge
- 0.3 miles from Whitechapel Station
- Approx. 603 sq ft (56.0 sq m)
- Furnished
- EPC: B