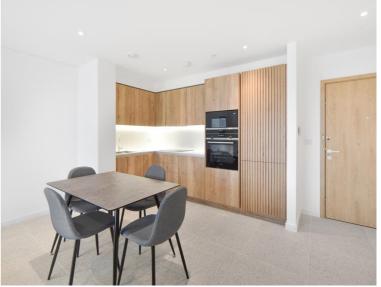

## **Description**

A spacious courtyard facing 1 bedroom apartment in the sought after Georgette Apartments, Silk District, E1, well connect for the City of London.

This furnished apartment is situated on the 4th floor and boasts open plan living / dining area, large balcony, double bedroom with large fitted wardrobes, luxury bathroom, fully fitted kitchen with Oak effect finish, tiled flooring and excellent storage space.

- 1 Bedroom
- 1 Bathroom
- 4th Floor
- Balcony
- On-site amenities including cinema, gym and resident's lounge
- 24 hour concierge
- 0.3 miles from Whitechapel Station
- Approx. 603 sq ft (56.0 sq m)
- Furnished
- EPC: B