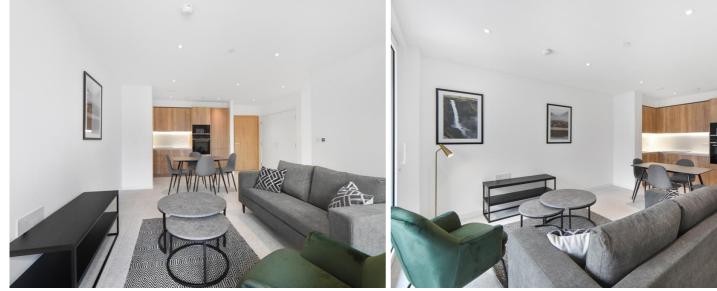

## **Description**

A spacious courtyard facing 1 bedroom apartment in the sought after Georgette Apartments, Silk District, E1, well connect for the City of London.

This furnished apartment is situated on the 4th floor and boasts open plan living / dining area, large balcony, double bedroom with large fitted wardrobes, luxury bathroom, fully fitted kitchen with Oak effect finish, tiled flooring and excellent storage space.

- 1 Bedroom
- 1 Bathroom
- 4th Floor
- Balcony
- On-site amenities including cinema, gym and resident's lounge
- 24 hour concierge
- 0.3 miles from Whitechapel Station
- Approx. 603 sq ft (56.0 sq m)
- Furnished
- EPC: B