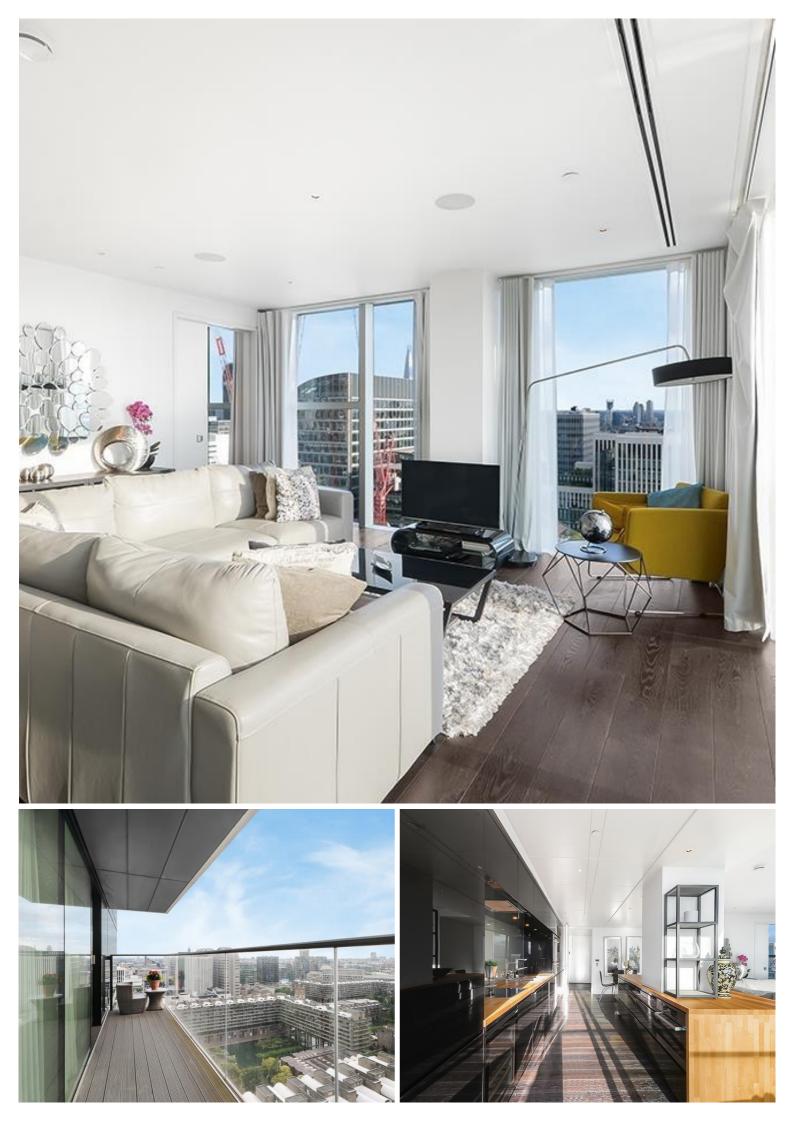

## Description

A beautifully presented 3 bedroom apartment on the upper levels of the luxury development, The Heron, EC2.

This 3 bedroom apartment boasts a large reception area with balcony, floor to ceiling windows and a South/West aspect with stunning views of the Shard. The apartment is fully furnished and comprises 3 double bedrooms, luxury en-suite bathroom with marble finish, large walk-in shower and separate bath tub, additional guest bathroom open plan kitchen with Miele appliances to include coffee machine and wine cooler, & dark Oak wooden flooring throughout

- 3 Bedrooms
- 2 Bathrooms
- High specification
- Balcony
- On-site gym & residents club
- 24 hour concierge
- 0.2 miles from Moorgate Station
- Approx 1237 sq ft (119 sq m)
- Furnished
- EPC: D

1,237 sq ft | 115 sq m