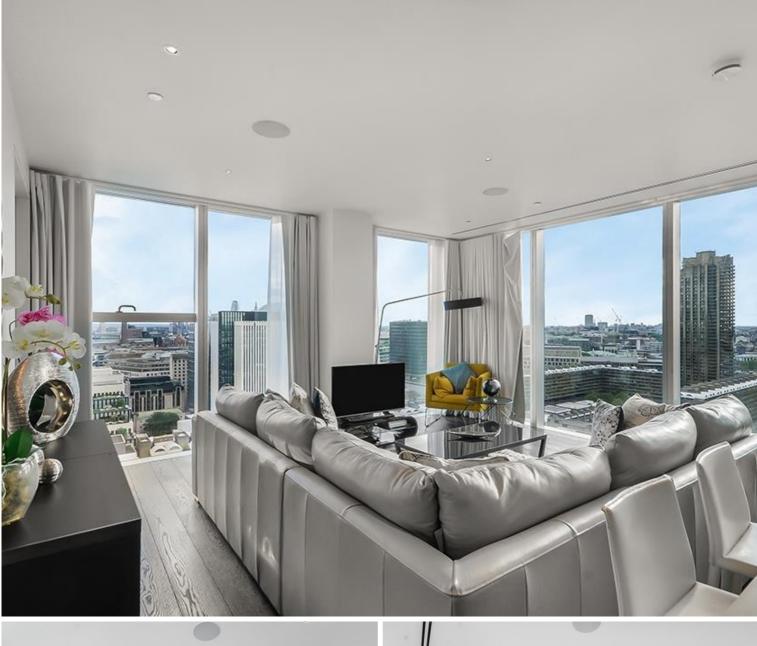

## Description

A beautifully presented 3 bedroom apartment on the upper levels of the luxury development, The Heron, EC2.

This 3 bedroom apartment boasts a large reception area with balcony, floor to ceiling windows and a South/West aspect with stunning views of the Shard. The apartment is fully furnished and comprises 3 double bedrooms, luxury en-suite bathroom with marble finish, large walk-in shower and separate bath tub, additional guest bathroom open plan kitchen with Miele appliances to include coffee machine and wine cooler, & dark Oak wooden flooring throughout

- 3 Bedrooms
- 2 Bathrooms
- High specification
- Balcony
- On-site gym & residents club
- 24 hour concierge
- 0.2 miles from Moorgate Station
- Approx 1237 sq ft (119 sq m)
- Furnished
- EPC: D

1,237 sq ft | 115 sq m