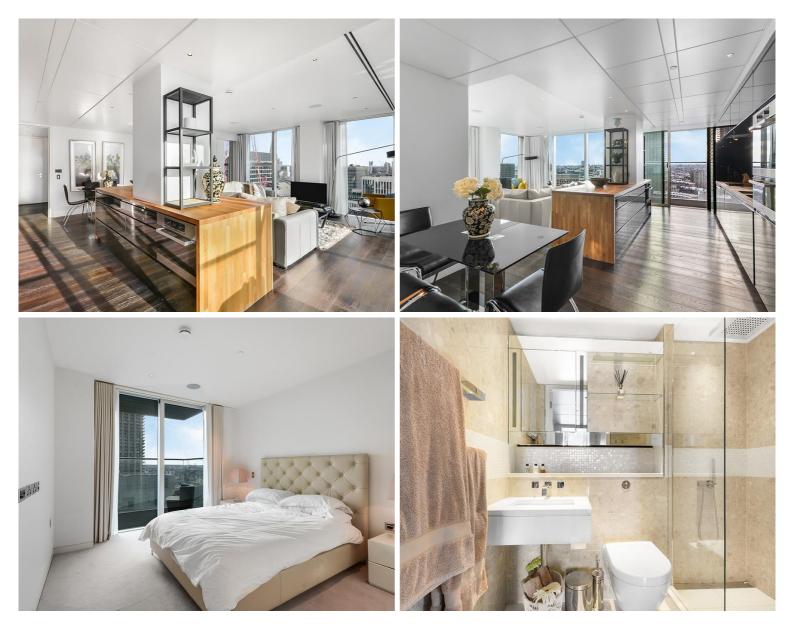

## Description

A beautifully presented 3 bedroom apartment on the upper levels of the luxury development, The Heron, EC2.

This 3 bedroom apartment boasts a large reception area with balcony, floor to ceiling windows and a South/West aspect with stunning views of the Shard. The apartment is fully furnished and comprises 3 double bedrooms, luxury en-suite bathroom with marble finish, large walk-in shower and separate bath tub, additional guest bathroom open plan kitchen with Miele appliances to include coffee machine and wine cooler, & dark Oak wooden flooring throughout

- 3 Bedrooms
- 2 Bathrooms
- High specification
- Balcony
- On-site gym & residents club
- 24 hour concierge
- 0.2 miles from Moorgate Station
- Approx 1237 sq ft (119 sq m)
- Furnished
- EPC: D

1,237 sq ft | 115 sq m