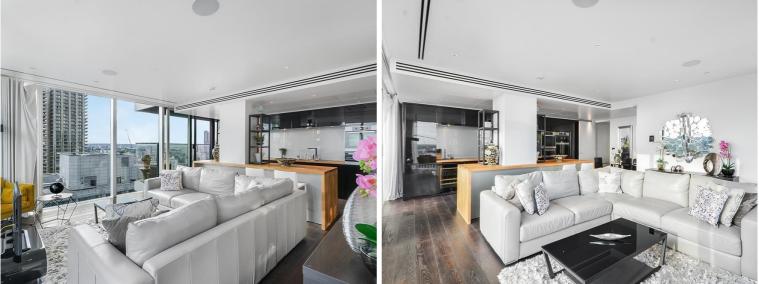

## Description

A beautifully presented 3 bedroom apartment on the upper levels of the luxury development, The Heron, EC2.

This 3 bedroom apartment boasts a large reception area with balcony, floor to ceiling windows and a South/West aspect with stunning views of the Shard. The apartment is fully furnished and comprises 3 double bedrooms, luxury en-suite bathroom with marble finish, large walk-in shower and separate bath tub, additional guest bathroom open plan kitchen with Miele appliances to include coffee machine and wine cooler, & dark Oak wooden flooring throughout

- 3 Bedrooms
- 2 Bathrooms
- High specification
- Balcony
- On-site gym & residents club
- 24 hour concierge
- 0.2 miles from Moorgate Station
- Approx 1237 sq ft (119 sq m)
- Furnished
- EPC: D

1,237 sq ft | 115 sq m