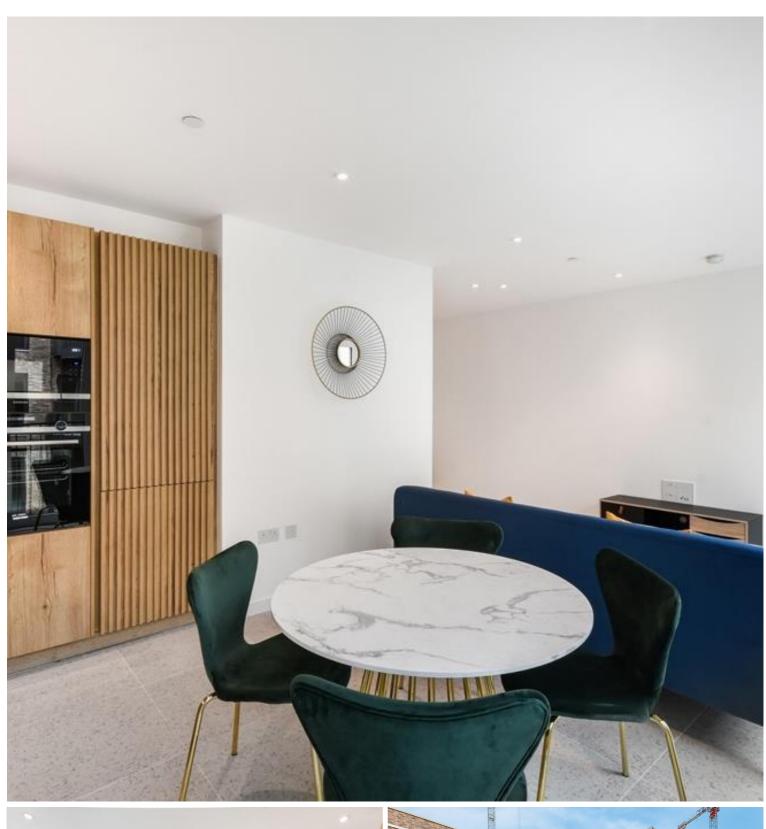

Long: JLL are delighted to present this furnished 1 bedroom apartment in Georgette Apartments, the Silk District.

This furnished apartment is situated on the 5th floor and boasts open plan living / dining area, large balcony, double bedroom with large fitted wardrobes, luxury bathroom, fully fitted kitchen with Oak effect finish, tiled flooring and excellent storage space.