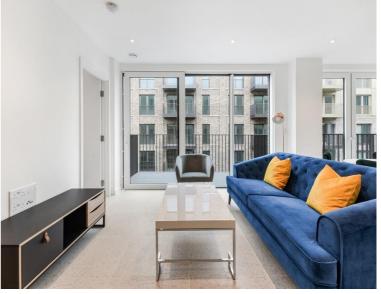

Long: JLL are delighted to present this furnished 1 bedroom apartment in Georgette Apartments, the Silk District.

This furnished apartment is situated on the 5th floor and boasts open plan living / dining area, large balcony, double bedroom with large fitted wardrobes, luxury bathroom, fully fitted kitchen with Oak effect finish, tiled flooring and excellent storage space.

- 1 Bedroom
- 1 Bathroom
- 5th floor
- Large balcony
- On-site amenities including cinema, gym and resident's lounge
- 24 hour concierge
- 0.3 miles from Whitechapel Station
- Approx. 563 sq ft (52.3 sq m)
- Furnished
- EPC: B