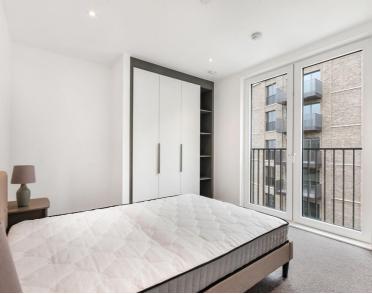

Long: JLL are delighted to present this furnished 1 bedroom apartment in Georgette Apartments, the Silk District.

This furnished apartment is situated on the 5th floor and boasts open plan living / dining area, large balcony, double bedroom with large fitted wardrobes, luxury bathroom, fully fitted kitchen with Oak effect finish, tiled flooring and excellent storage space.

- 1 Bedroom
- 1 Bathroom
- 5th floor
- Large balcony
- On-site amenities including cinema, gym and resident's lounge
- 24 hour concierge
- 0.3 miles from Whitechapel Station
- Approx. 563 sq ft (52.3 sq m)
- Furnished
- EPC: B