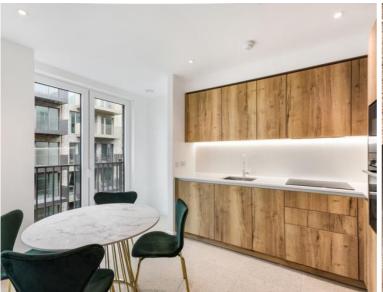

Long: JLL are delighted to present this furnished 1 bedroom apartment in Georgette Apartments, the Silk District.

This furnished apartment is situated on the 5th floor and boasts open plan living / dining area, large balcony, double bedroom with large fitted wardrobes, luxury bathroom, fully fitted kitchen with Oak effect finish, tiled flooring and excellent storage space.

- 1 Bedroom
- 1 Bathroom
- 5th floor
- Large balcony
- On-site amenities including cinema, gym and resident's lounge
- 24 hour concierge
- 0.3 miles from Whitechapel Station
- Approx. 563 sq ft (52.3 sq m)
- Furnished
- EPC: B