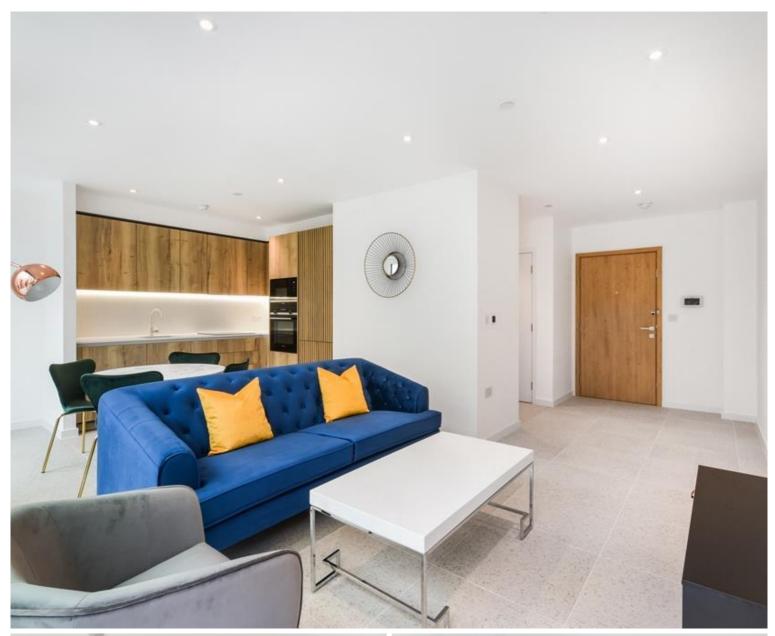

### Description

JLL are delighted to present this furnished 1 bedroom apartment in Georgette Apartments, the Silk District, which boasts fantastic amenities with 24 hour concierge, on site gym, cinema room resident's lounge and rooftop gardens.

Long: JLL are delighted to present this furnished 1 bedroom apartment in Georgette Apartments, the Silk District.

This furnished apartment is situated on the 5th floor and boasts open plan living / dining area, large balcony, double bedroom with large fitted wardrobes, luxury bathroom, fully fitted kitchen with Oak effect finish, tiled flooring and excellent storage space.

This stunning development boasts 24 hour concierge on site gym, cinema room, rooftop gardens and resident's lounge. The Silk District is within easy reach of the City of London and in the heart of the Whitechapel regeneration area, approximately 0.3 miles from Whitechapel Underground / Crossrail station.

- 1 Bedroom
- 1 Bathroom
- 5th floor
- Large balcony
- On-site amenities including cinema, gym and resident's lounge
- 24 hour concierge
- 0.3 miles from Whitechapel Station
- Approx. 563 sq ft (52.3 sq m)
- Furnished
- EPC: B