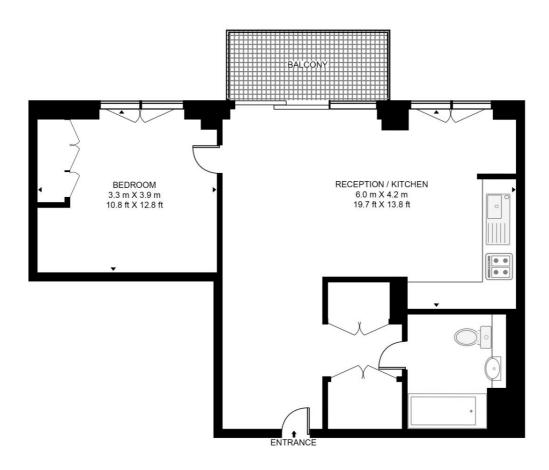

## Floorplan

563 sq ft | 52 sq m

### GEORGETTE APARTMENTS, SILK DISTRICT

APPROXIMATE GROSS INTERNAL FLOOR AREA 563 SQ.FT (52.3 SQ.M)

#### FIFTH FLOOR

This floor plan has been defined by the RICS Code of Measurement. This floor plan and all others are for approximate representative purposes only and upon usage is agreed to as such by the client.