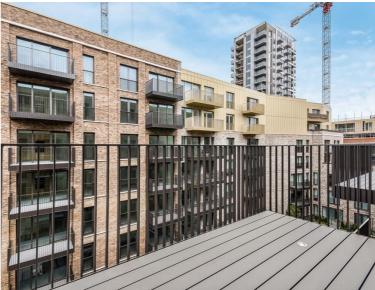

Long: JLL are delighted to present this furnished 1 bedroom apartment in Georgette Apartments, the Silk District.

This furnished apartment is situated on the 5th floor and boasts open plan living / dining area, large balcony, double bedroom with large fitted wardrobes, luxury bathroom, fully fitted kitchen with Oak effect finish, tiled flooring and excellent storage space.

This stunning development boasts 24 hour concierge on site gym, cinema room, rooftop gardens and resident's lounge. The Silk District is within easy reach of the City of London and in the heart of the Whitechapel regeneration area, approximately 0.3 miles from Whitechapel Underground / Crossrail station.

- 1 Bedroom
- 1 Bathroom
- 5th floor
- Large balcony
- On-site amenities including cinema, gym and resident's lounge
- 24 hour concierge
- 0.3 miles from Whitechapel Station
- Approx. 563 sq ft (52.3 sq m)
- Furnished
- EPC: B