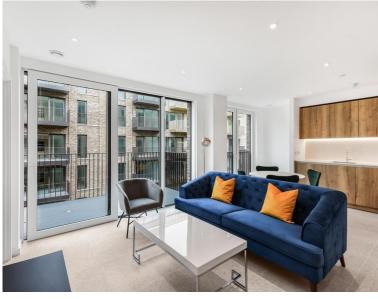

Long: JLL are delighted to present this furnished 1 bedroom apartment in Georgette Apartments, the Silk District.

This furnished apartment is situated on the 5th floor and boasts open plan living / dining area, large balcony, double bedroom with large fitted wardrobes, luxury bathroom, fully fitted kitchen with Oak effect finish, tiled flooring and excellent storage space.

- 1 Bedroom
- 1 Bathroom
- 5th floor
- Large balcony
- On-site amenities including cinema, gym and resident's lounge
- 24 hour concierge
- 0.3 miles from Whitechapel Station
- Approx. 563 sq ft (52.3 sq m)
- Furnished
- EPC: B