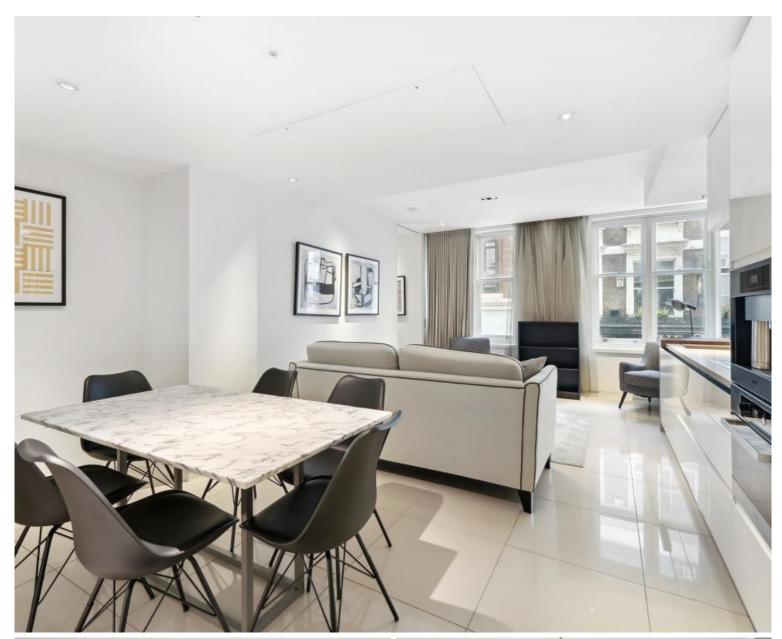

## **Description**

A stylish first floor apartment situated on Sherwood Street in the heart of the West End. The property comprises one bedroom, one shower room, reception room and open plan kitchen. The apartment has been finished to a very high standard and benefits from contemporary furnishings throughout.

- 1 Double bedroom
- 1 Shower room
- Reception room
- Open plan kitchen
- Second floor
- Lift
- Approx. 500 sq ft (46 sq m)
- Furnished
- EPC: B