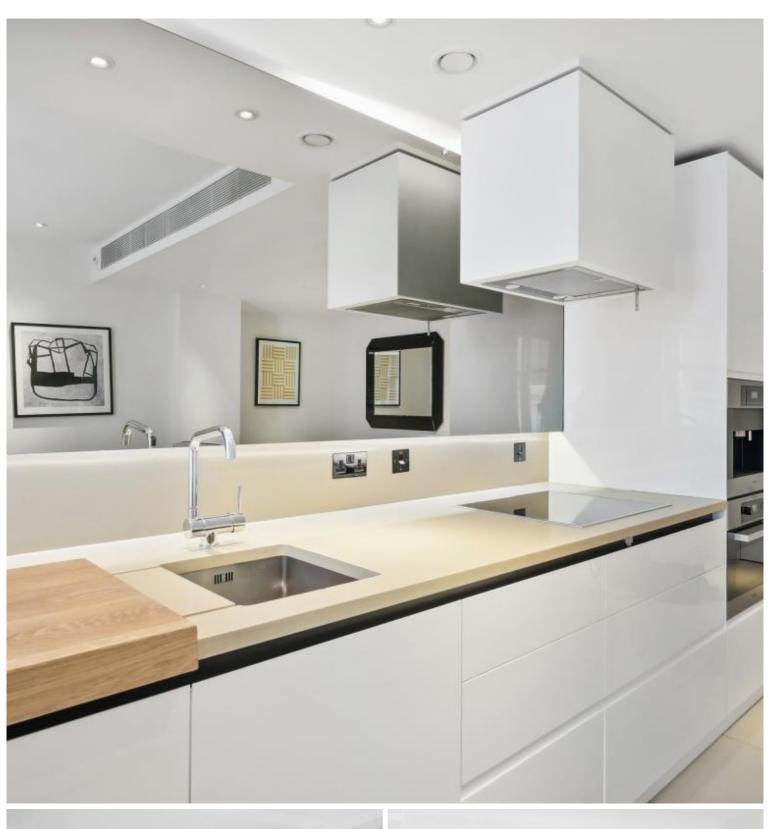

## **Description**

A stylish first floor apartment situated on Sherwood Street in the heart of the West End. The property comprises one bedroom, one shower room, reception room and open plan kitchen. The apartment has been finished to a very high standard and benefits from contemporary furnishings throughout.

- 1 Double bedroom
- 1 Shower room
- Reception room
- Open plan kitchen
- Second floor
- Lift
- Approx. 500 sq ft (46 sq m)
- Furnished
- EPC: B