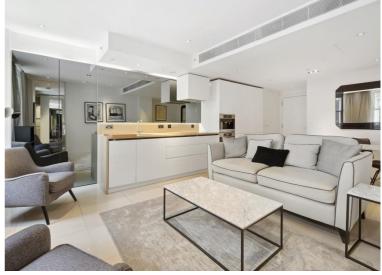

## **Description**

A stylish first floor apartment situated on Sherwood Street in the heart of the West End. The property comprises one bedroom, one shower room, reception room and open plan kitchen. The apartment has been finished to a very high standard and benefits from contemporary furnishings throughout.

- 1 Double bedroom
- 1 Shower room
- Reception room
- Open plan kitchen
- Second floor
- Lift
- Approx. 500 sq ft (46 sq m)
- Furnished
- EPC: B