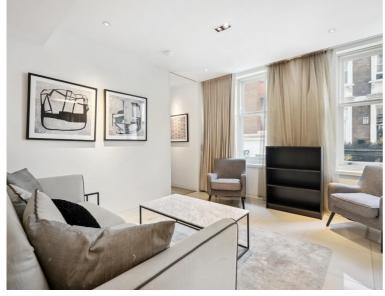

## **Description**

A stylish first floor apartment situated on Sherwood Street in the heart of the West End. The property comprises one bedroom, one shower room, reception room and open plan kitchen. The apartment has been finished to a very high standard and benefits from contemporary furnishings throughout.

- 1 Double bedroom
- 1 Shower room
- Reception room
- Open plan kitchen
- Second floor
- Lift
- Approx. 500 sq ft (46 sq m)
- Furnished
- EPC: B