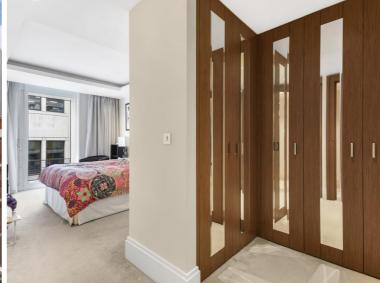

### Description

A stunning 1 bedroom apartment with parking in the sought after 190 Strand, WC2.

Offering approximately 756 sq ft of living space, this spacious 1 bedroom apartment is situated on the 4th floor comprises a large reception area, contemporary open plan kitchen, double bedroom with large fitted wardrobes, contemporary bathroom with marble finish, wood flooring and excellent storage.