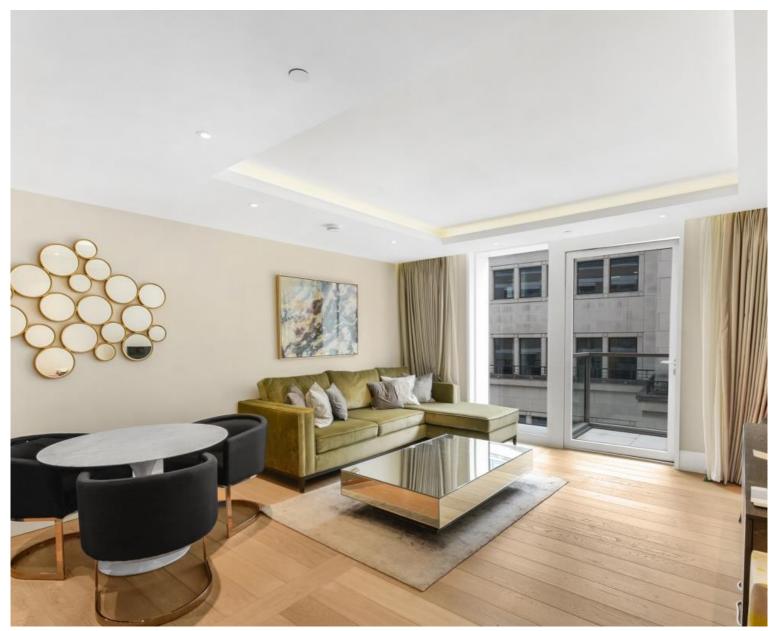

### Description

A stunning 1 bedroom apartment with parking in the sought after 190 Strand, WC2.

Offering approximately 756 sq ft of living space, this spacious 1 bedroom apartment is situated on the 4th floor comprises a large reception area, contemporary open plan kitchen, double bedroom with large fitted wardrobes, contemporary bathroom with marble finish, wood flooring and excellent storage.

The development offers on site leisure facilities, including gymnasium, swimming pool, private cinema, business / conference facilities and 24 hour concierge. The development is situated on the world famous Strand, Westminster WC2, 0.2 miles from Temple station and 0.5 miles from Covent Garden.

- 1 Bedroom
- 1 Bathroom
- Parking
- 24 hour concierge
- On-site leisure facilities
- 0.2 miles from Temple Station
- Approx. 756 sq ft (70 sq m)
- Leasehold
- EPC : B