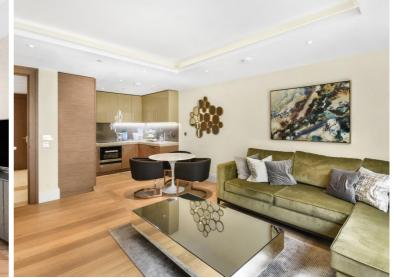

### Description

A stunning 1 bedroom apartment with parking in the sought after 190 Strand, WC2.

Offering approximately 756 sq ft of living space, this spacious 1 bedroom apartment is situated on the 4th floor comprises a large reception area, contemporary open plan kitchen, double bedroom with large fitted wardrobes, contemporary bathroom with marble finish, wood flooring and excellent storage.

The development offers on site leisure facilities, including gymnasium, swimming pool, private cinema, business / conference facilities and 24 hour concierge. The development is situated on the world famous Strand, Westminster WC2, 0.2 miles from Temple station and 0.5 miles from Covent Garden.