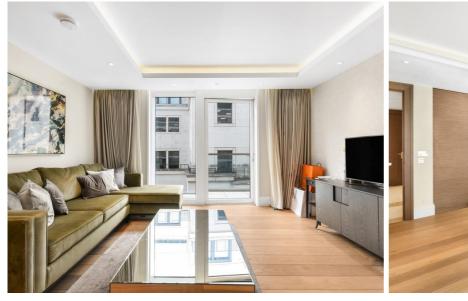

### Description

A stunning 1 bedroom apartment with parking in the sought after 190 Strand, WC2.

Offering approximately 756 sq ft of living space, this spacious 1 bedroom apartment is situated on the 4th floor comprises a large reception area, contemporary open plan kitchen, double bedroom with large fitted wardrobes, contemporary bathroom with marble finish, wood flooring and excellent storage.

The development offers on site leisure facilities, including gymnasium, swimming pool, private cinema, business / conference facilities and 24 hour concierge. The development is situated on the world famous Strand, Westminster WC2, 0.2 miles from Temple station and 0.5 miles from Covent Garden.