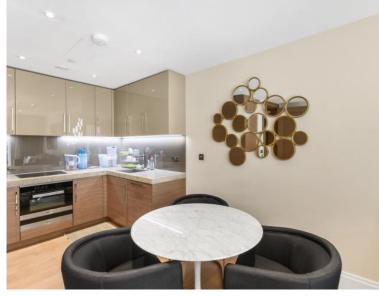

### Description

A stunning 1 bedroom apartment with parking in the sought after 190 Strand, WC2.

Offering approximately 756 sq ft of living space, this spacious 1 bedroom apartment is situated on the 4th floor comprises a large reception area, contemporary open plan kitchen, double bedroom with large fitted wardrobes, contemporary bathroom with marble finish, wood flooring and excellent storage.

The development offers on site leisure facilities, including gymnasium, swimming pool, private cinema, business / conference facilities and 24 hour concierge. The development is situated on the world famous Strand, Westminster WC2, 0.2 miles from Temple station and 0.5 miles from Covent Garden.