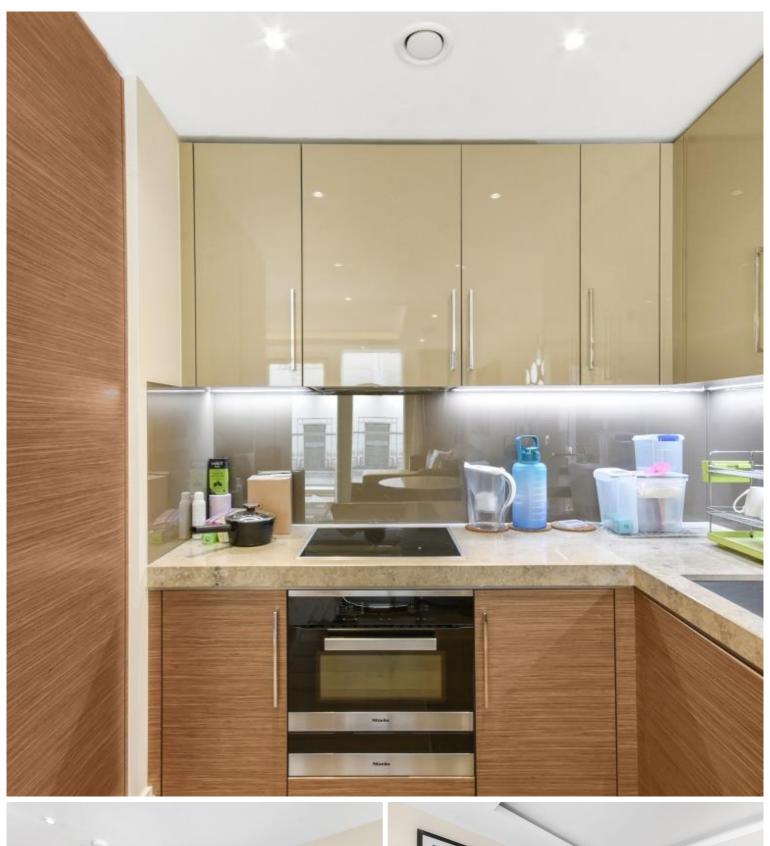

### Description

A stunning 1 bedroom apartment with parking in the sought after 190 Strand, WC2.

Offering approximately 756 sq ft of living space, this spacious 1 bedroom apartment is situated on the 4th floor comprises a large reception area, contemporary open plan kitchen, double bedroom with large fitted wardrobes, contemporary bathroom with marble finish, wood flooring and excellent storage.