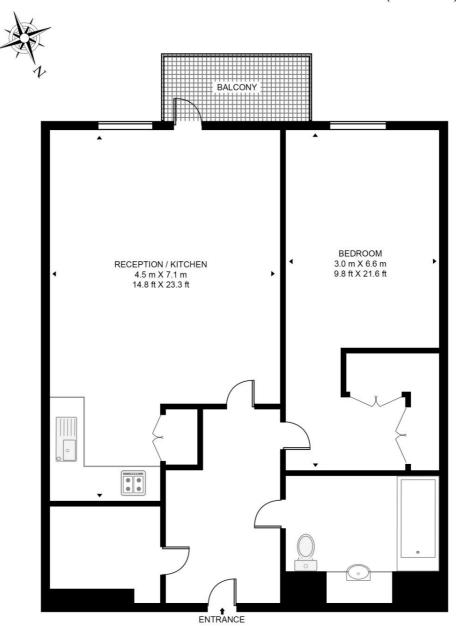

## Floorplan

sq ft | sq m

### **MILFORD HOUSE, 190 THE STRAND**

APPROXIMATE GROSS INTERNAL FLOOR AREA 750 SQ.FT (69.7 SQ.M)

#### FOURTH FLOOR

This floor plan has been defined by the RICS Code of Measurement. This floor plan and all others are for approximate representative purposes only and upon usage is agreed to as such by the client.