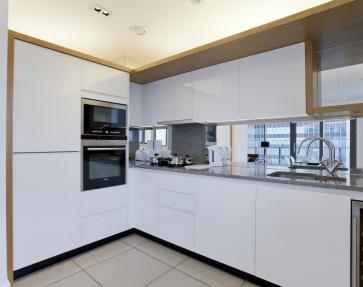

### Description

A stunning seventeenth floor apartment (with lift) in this new development in Brock Street. The property consists of master bedroom with en suite bathroom, two further double bedrooms, one shower room, reception room with dining area and a fully fitted, open plan kitchen. Further benefits include tiled flooring in the reception room, comfort cooling, a wonderful terrace offering amazing views of the London skyline, allocated parking and 24 hour concierge service. The building is conveniently located moments from the transport amenities of Warren Street and the open spaces of Regent's Park.