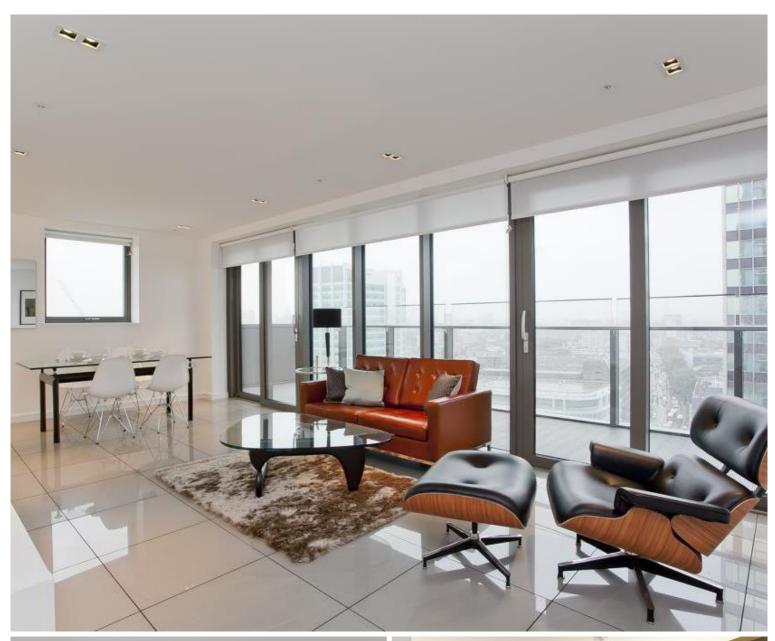

### Description

A stunning seventeenth floor apartment (with lift) in this new development in Brock Street. The property consists of master bedroom with en suite bathroom, two further double bedrooms, one shower room, reception room with dining area and a fully fitted, open plan kitchen. Further benefits include tiled flooring in the reception room, comfort cooling, a wonderful terrace offering amazing views of the London skyline, allocated parking and 24 hour concierge service. The building is conveniently located moments from the transport amenities of Warren Street and the open spaces of Regent's Park.

- Three Double bedrooms
- Bathroom (en suite)
- Shower room
- Reception room
- Open plan kitchen
- Terrace
- Seventeenth floor
- Lift
- Allocated parking
- 24 Hour concierge