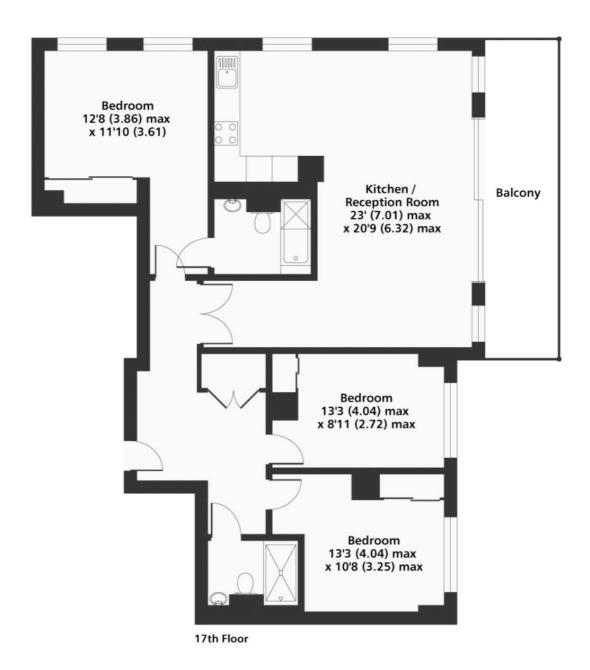

## Floorplan

1,098 sq ft | 102 sq m

#### Gross Internal Floor Area 1098 sqft 102 sqm

Whilst every attempt has been made to ensure the accuracy of the floor plan contained here, measurements of doors, windows and rooms are approximate and no responsibility is taken for any error, omission or misstatement. These plans are for representation purposes only as defined by RICS Code of Measuring Practice and should be used as such by any prospective purchaser. Specifically no guarantee is given on the gross internal floor area of the property if quoted on this plan and any figure given is for initial guidance only and should not be relied on as a basis of valuation.