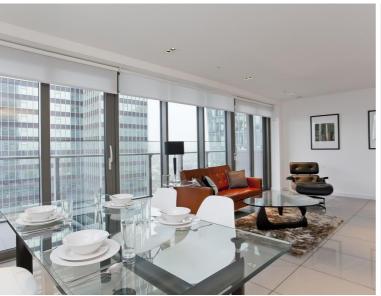

### Description

A stunning seventeenth floor apartment (with lift) in this new development in Brock Street. The property consists of master bedroom with en suite bathroom, two further double bedrooms, one shower room, reception room with dining area and a fully fitted, open plan kitchen. Further benefits include tiled flooring in the reception room, comfort cooling, a wonderful terrace offering amazing views of the London skyline, allocated parking and 24 hour concierge service. The building is conveniently located moments from the transport amenities of Warren Street and the open spaces of Regent's Park.

- Three Double bedrooms
- Bathroom (en suite)
- Shower room
- Reception room
- Open plan kitchen
- Terrace
- Seventeenth floor
- Lift
- Allocated parking
- 24 Hour concierge