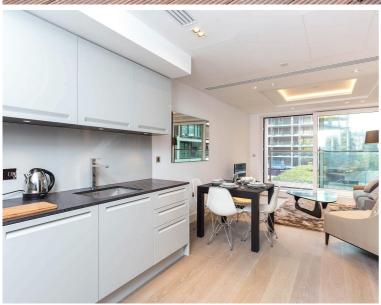

## Description

\*Video Tour Available\*

A contemporary one bedroom, second floor apartment is situated within the 375 Kensington High Street development. Property comprises double bedroom with integrated storage, open plan living room and kitchen, storage room, bathroom and private balcony. Residents will benefit from luxury spa facilities, swimming pool, business suite, gym, private cinema room as well as 24 hour concierge.

- \*Available for LIVE online viewing\*
- 1 Bedroom
- 1 Bathroom
- Private underground parking
- Private balcony
- 24 Hour concierge
- Gym, swimming pool, spa
- Approx 562 sq ft (52 sq m)
- EPC rating B