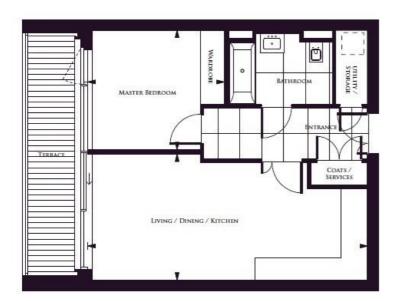

# Floorplan

562 sq ft | 52 sq m

| 1 BEDROOM                        | 88                                 |          |         |
|----------------------------------|------------------------------------|----------|---------|
| TOTAL AREA LIVING/DINING/KITCHEN | <b>52.2 sqm</b><br>7645mm x 3454mm | 562 sqft |         |
|                                  |                                    | 25'1"    | x 11'4" |
| MASTER BEDROOM                   | 3734mm x 3251mm                    | 12'3"    | x 10'8" |