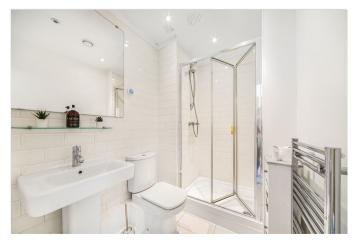

## **Key Features**

- 2 Double bedrooms
- 2 Bathrooms
- Large balcony
- Parking

- 12th Floor
- Riverside development
- North Greenwich tube (Jubilee)
- EPC: B

The accommodation comprises large entrance hall with built in storage, open plan reception room with a fitted kitchen and access to a large balcony. Two double bedrooms, master with built in wardrobes and both with access to a large balcony. En-suite shower room off the master bedroom and a separate family bathroom.