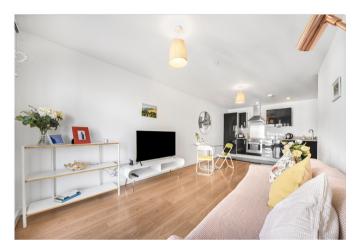

## **Key Features**

- 2 Double bedrooms
- 2 Bathrooms
- Large balcony
- Parking

- 12th Floor
- Riverside development
- North Greenwich tube (Jubilee)
- EPC: B

The accommodation comprises large entrance hall with built in storage, open plan reception room with a fitted kitchen and access to a large balcony. Two double bedrooms, master with built in wardrobes and both with access to a large balcony. En-suite shower room off the master bedroom and a separate family bathroom.