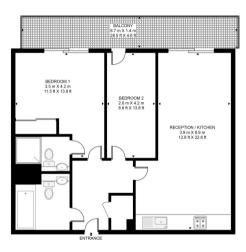

## BARGE WALK

APPROXIMATE GROSS INTERNAL FLOOR AREA 631 SQ.FT (58.6 SQ.M)

## TWELFTH FLOOR