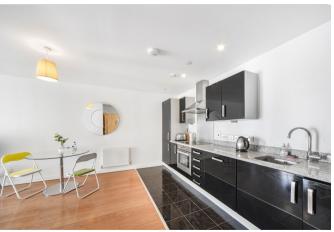

## **Key Features**

- 2 Double bedrooms
- 2 Bathrooms
- Large balcony
- Parking

- 12th Floor
- Riverside development
- North Greenwich tube (Jubilee)
- EPC: B

The accommodation comprises large entrance hall with built in storage, open plan reception room with a fitted kitchen and access to a large balcony. Two double bedrooms, master with built in wardrobes and both with access to a large balcony. En-suite shower room off the master bedroom and a separate family bathroom.