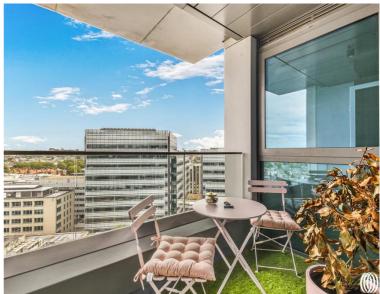

### Description

This is a stunning 3 bedroom apartment situated in the exceptional Sovereign Court Development, W6. The property offers approximately 1,251 sq ft of luxurious living space, meticulously finished to the highest possible standards. The apartment comprises 3 bedrooms, 2 bathrooms, and 2 balconies that offer breathtaking views.

Additionally, the apartment comes with secure underground parking. Furthermore, the amazing Sovereign Court Development is complemented by landscaped gardens, an interior designed entrance foyer, and access to a private gym that's exclusive to residents.

- Skyline views
- 3 bedrooms
- 2 bathrooms
- Secure underground parking
- EPC B
- Approx 1251 sq ft ( 116.2 sq m)