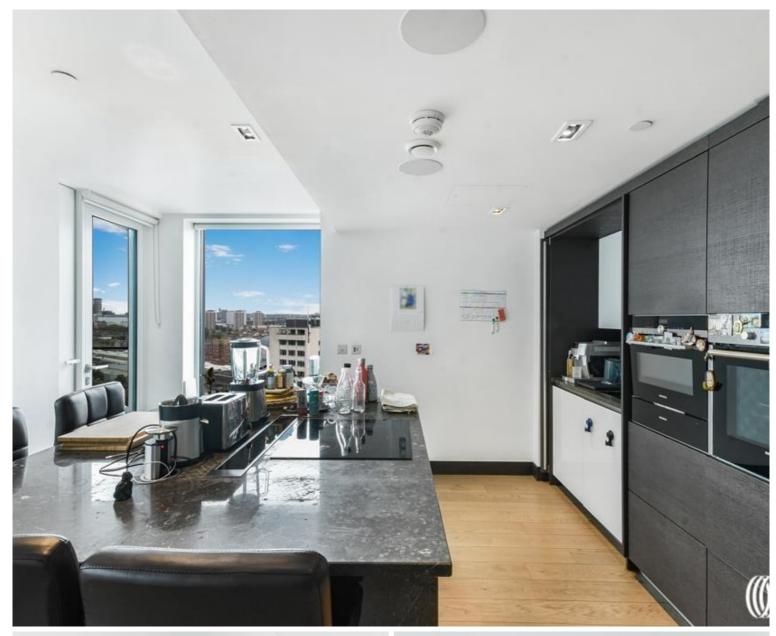

### Description

This is a stunning 3 bedroom apartment situated in the exceptional Sovereign Court Development, W6. The property offers approximately 1,251 sq ft of luxurious living space, meticulously finished to the highest possible standards. The apartment comprises 3 bedrooms, 2 bathrooms, and 2 balconies that offer breathtaking views.

Additionally, the apartment comes with secure underground parking. Furthermore, the amazing Sovereign Court Development is complemented by landscaped gardens, an interior designed entrance foyer, and access to a private gym that's exclusive to residents.

- Skyline views
- 3 bedrooms
- 2 bathrooms
- Secure underground parking
- EPC B
- Approx 1251 sq ft ( 116.2 sq m)