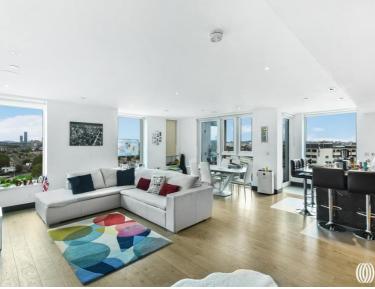

### Description

This is a stunning 3 bedroom apartment situated in the exceptional Sovereign Court Development, W6. The property offers approximately 1,251 sq ft of luxurious living space, meticulously finished to the highest possible standards. The apartment comprises 3 bedrooms, 2 bathrooms, and 2 balconies that offer breathtaking views.

The location of this apartment is excellent, as it's within easy reach of Hammersmith Broadway, which provides access to the Piccadilly, District, Hammersmith and City, and Circle lines.

Please note that the photos and floor plan are provided for representation purposes only.

- Skyline views
- 3 bedrooms
- 2 bathrooms
- Secure underground parking
- EPC B
- Approx 1251 sq ft ( 116.2 sq m)