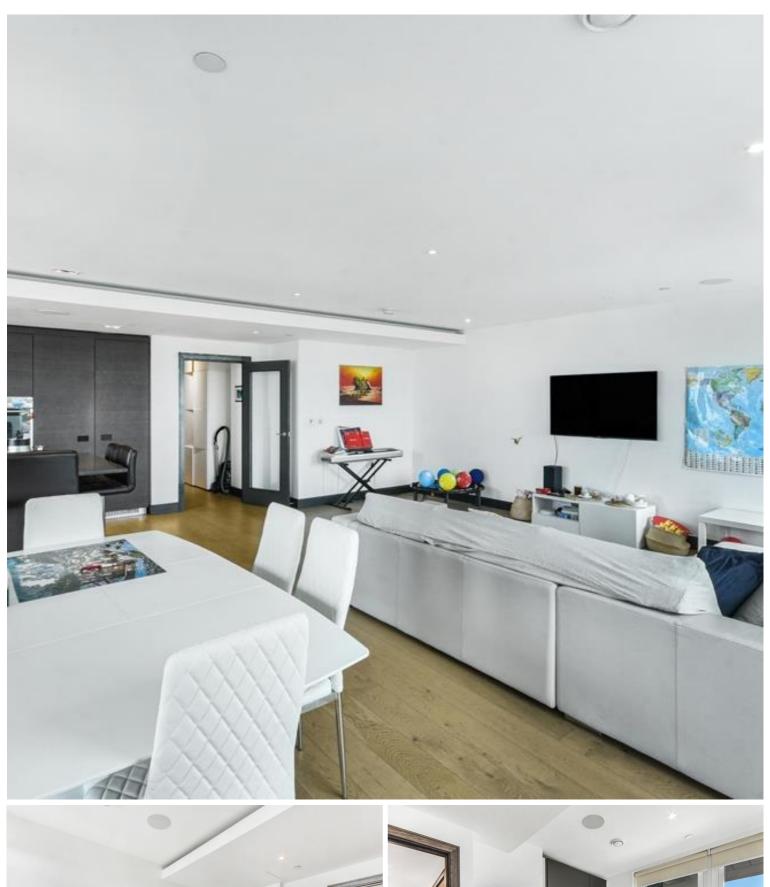

### Description

This is a stunning 3 bedroom apartment situated in the exceptional Sovereign Court Development, W6. The property offers approximately 1,251 sq ft of luxurious living space, meticulously finished to the highest possible standards. The apartment comprises 3 bedrooms, 2 bathrooms, and 2 balconies that offer breathtaking views.

Additionally, the apartment comes with secure underground parking. Furthermore, the amazing Sovereign Court Development is complemented by landscaped gardens, an interior designed entrance foyer, and access to a private gym that's exclusive to residents.