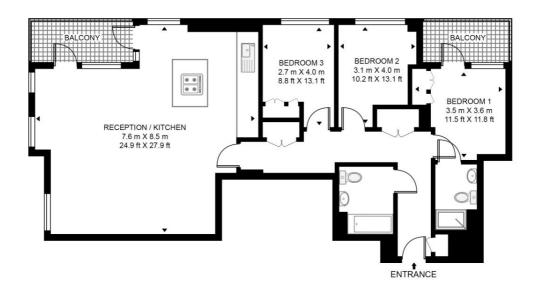

# Floorplan

1,251 sq ft | 116 sq m

#### MARQUIS HOUSE, SOVEREIGN COURT

APPROXIMATE GROSS INTERNAL FLOOR AREA 1254 SQ.FT (116.5 SQ.M)

#### THIRTEENTH FLOOR

This floor plan has been defined by the RICS Code of Measurement. This floor plan and all others are for approximate representative purposes only and upon usage is agreed to as such by the client.