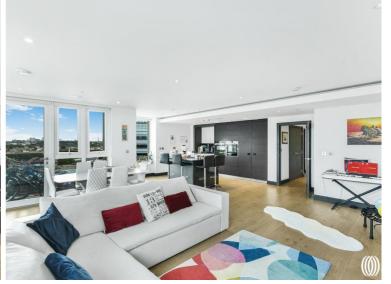

### Description

This is a stunning 3 bedroom apartment situated in the exceptional Sovereign Court Development, W6. The property offers approximately 1,251 sq ft of luxurious living space, meticulously finished to the highest possible standards. The apartment comprises 3 bedrooms, 2 bathrooms, and 2 balconies that offer breathtaking views.

Additionally, the apartment comes with secure underground parking. Furthermore, the amazing Sovereign Court Development is complemented by landscaped gardens, an interior designed entrance foyer, and access to a private gym that's exclusive to residents.