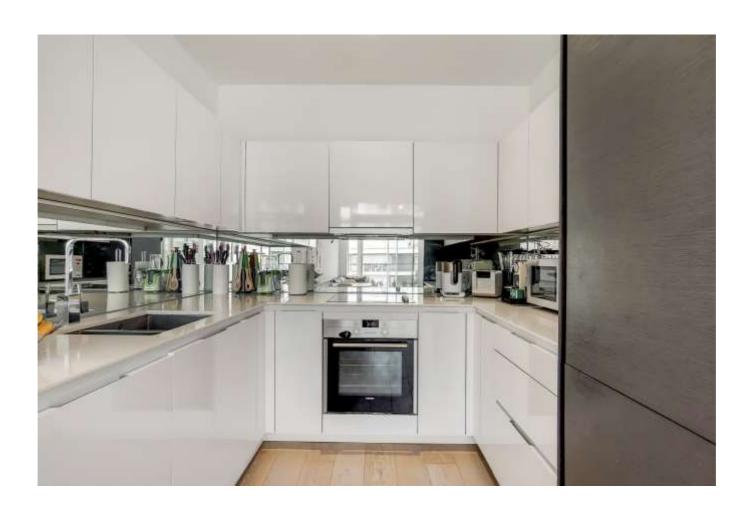

GRANITE APARTMENTS, GREENWICH, SE10

This top-floor accommodation consists a spacious living area with double-height ceilings giving a pleasing sense of light and space, as well as fantastic views across to Canary Wharf and beyond. The living area includes an open-plan kitchen with white, high-gloss units and integral appliances. Two generously sized double bedrooms benefit from floor-to-ceiling windows, with fitted wardrobes and en-suite bathroom featuring in the master bedroom. There is a separate, contemporary family bathroom. Access to the extensive balcony is from both the living area and master bedroom.