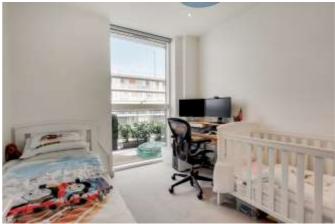

GRANITE APARTMENTS, GREENWICH, SE10

This top-floor accommodation consists a spacious living area with double-height ceilings giving a pleasing sense of light and space, as well as fantastic views across to Canary Wharf and beyond. The living area includes an open-plan kitchen with white, high-gloss units and integral appliances. Two generously sized double bedrooms benefit from floor-to-ceiling windows, with fitted wardrobes and en-suite bathroom featuring in the master bedroom. There is a separate, contemporary family bathroom. Access to the extensive balcony is from both the living area and master bedroom.

- 2 Double bedrooms
- 2 Bathrooms
- Large private balcony
- Top Floor with double height ceilings in living area
- Stunning river views
- · Secure underground parking
- Close to mainline and DLR stations
- Close to Cutty Sark DLR station
- Riverside development
- Gym, swimming pool and tennis court
- 24 Hour concierge
- EPC: B