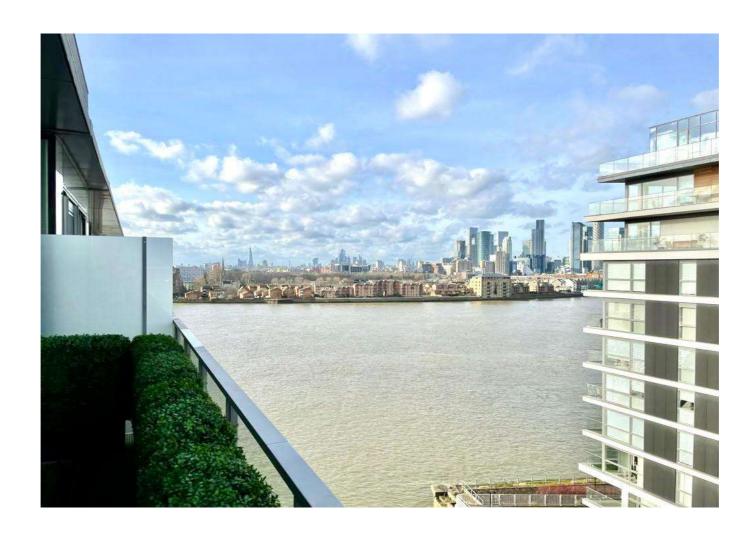

GRANITE APARTMENTS, GREENWICH, SE10

This top-floor accommodation consists a spacious living area with double-height ceilings giving a pleasing sense of light and space, as well as fantastic views across to Canary Wharf and beyond. The living area includes an open-plan kitchen with white, high-gloss units and integral appliances. Two generously sized double bedrooms benefit from floor-to-ceiling windows, with fitted wardrobes and en-suite bathroom featuring in the master bedroom. There is a separate, contemporary family bathroom. Access to the extensive balcony is from both the living area and master bedroom.