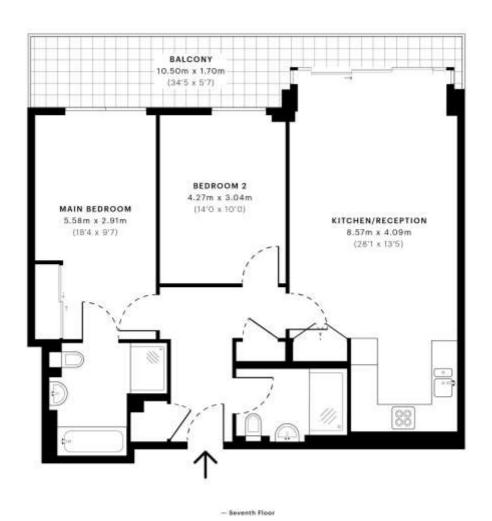

GRANITE APARTMENTS, GREENWICH, SE10

This top-floor accommodation consists a spacious living area with double-height ceilings giving a pleasing sense of light and space, as well as fantastic views across to Canary Wharf and beyond. The living area includes an open-plan kitchen with white, high-gloss units and integral appliances. Two generously sized double bedrooms benefit from floor-to-ceiling windows, with fitted wardrobes and en-suite bathroom featuring in the master bedroom. There is a separate, contemporary family bathroom. Access to the extensive balcony is from both the living area and master bedroom.

- 2 Double bedrooms
- 2 Bathrooms
- Large private balcony
- Top Floor with double height ceilings in living area
- Stunning river views
- · Secure underground parking
- Close to mainline and DLR stations
- Close to Cutty Sark DLR station
- Riverside development
- Gym, swimming pool and tennis court
- 24 Hour concierge
- EPC: B

## **GROSSINTERNAL AREA**

901.15 sq ft (83.72 sq m)