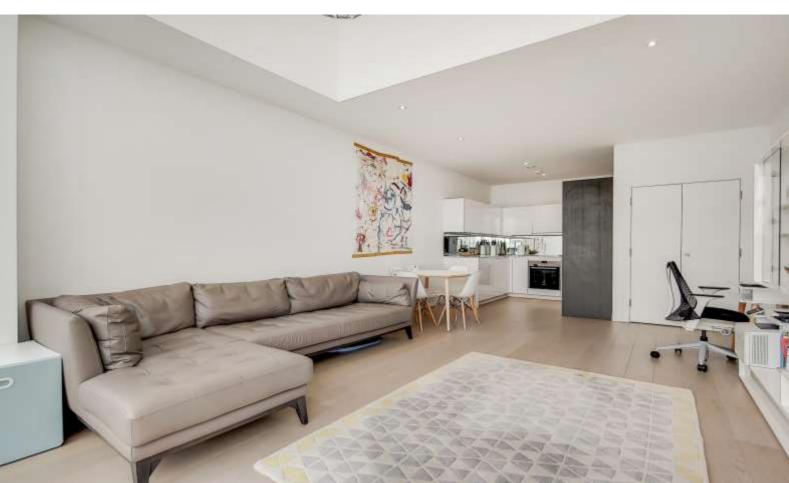

GRANITE APARTMENTS, GREENWICH, SE10

This top-floor accommodation consists a spacious living area with double-height ceilings giving a pleasing sense of light and space, as well as fantastic views across to Canary Wharf and beyond. The living area includes an open-plan kitchen with white, high-gloss units and integral appliances. Two generously sized double bedrooms benefit from floor-to-ceiling windows, with fitted wardrobes and en-suite bathroom featuring in the master bedroom. There is a separate, contemporary family bathroom. Access to the extensive balcony is from both the living area and master bedroom.