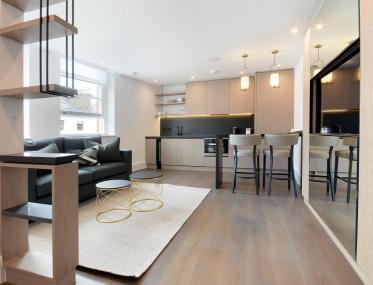

## **Description**

A beautifully presented third floor apartment, interior designed throughout. Accommodation comprises bedroom area, one shower room and reception room with open plan kitchen, fully fitted with Miele and Neff appliances. The apartment also benefits from direct lift access, comfort cooling and heating in the reception room and underfloor heating to shower room and hallway.

18 Cresswell Gardens is a stunning new development benefitting from a full concierge service, a lift to all floors, CCTV security system and audio visual entry system. The Old Brompton Road is ideally situated for the fashionable shops and restaurants of both Knightsbridge and Chelsea, as well as transport links across central London.

- Reception room with bedroom area
- 1 Shower room
- Open plan kitchen
- Third floor
- Lift
- 24 hour concierge
- Furnished throughout
- Approx. 403 sq ft (37 sq m)
- EPC: C