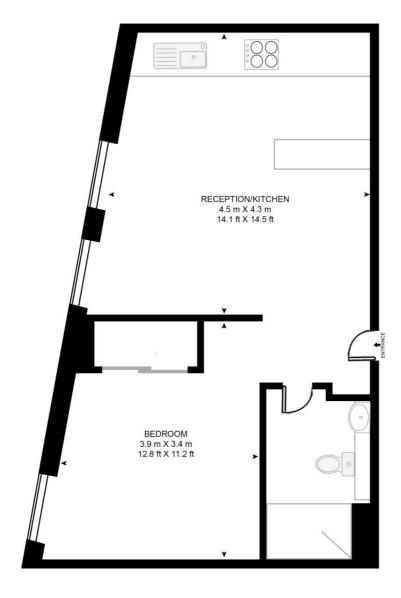

## Floorplan

403 sq ft | 37 sq m

## **CRESSWELL GARDENS**

APPROXIMATE GROSS INTERNAL FLOOR AREA 403 SQ.FT (37.4 SQ.M)

THIRD FLOOR

This floor plan has been defined by the RICS Code of Measurement. This floor plan and all others are for approximate representative purposes only and upon usage is agreed to as such by the client.