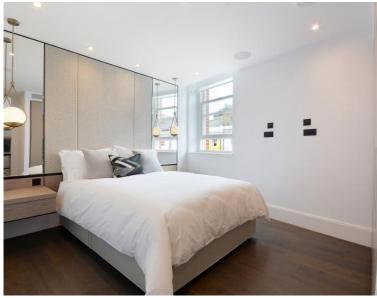

## **Description**

A beautifully presented third floor apartment, interior designed throughout. Accommodation comprises bedroom area, one shower room and reception room with open plan kitchen, fully fitted with Miele and Neff appliances. The apartment also benefits from direct lift access, comfort cooling and heating in the reception room and underfloor heating to shower room and hallway.

- Reception room with bedroom area
- 1 Shower room
- Open plan kitchen
- Third floor
- Lift
- 24 hour concierge
- Furnished throughout
- Approx. 403 sq ft (37 sq m)
- EPC: C