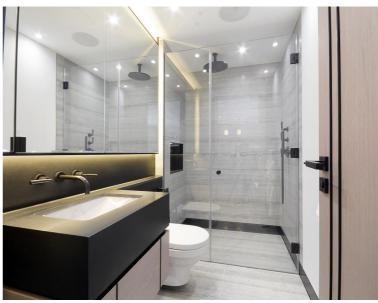

## **Description**

A beautifully presented third floor apartment, interior designed throughout. Accommodation comprises bedroom area, one shower room and reception room with open plan kitchen, fully fitted with Miele and Neff appliances. The apartment also benefits from direct lift access, comfort cooling and heating in the reception room and underfloor heating to shower room and hallway.

- Reception room with bedroom area
- 1 Shower room
- Open plan kitchen
- Third floor
- Lift
- 24 hour concierge
- Furnished throughout
- Approx. 403 sq ft (37 sq m)
- EPC: C