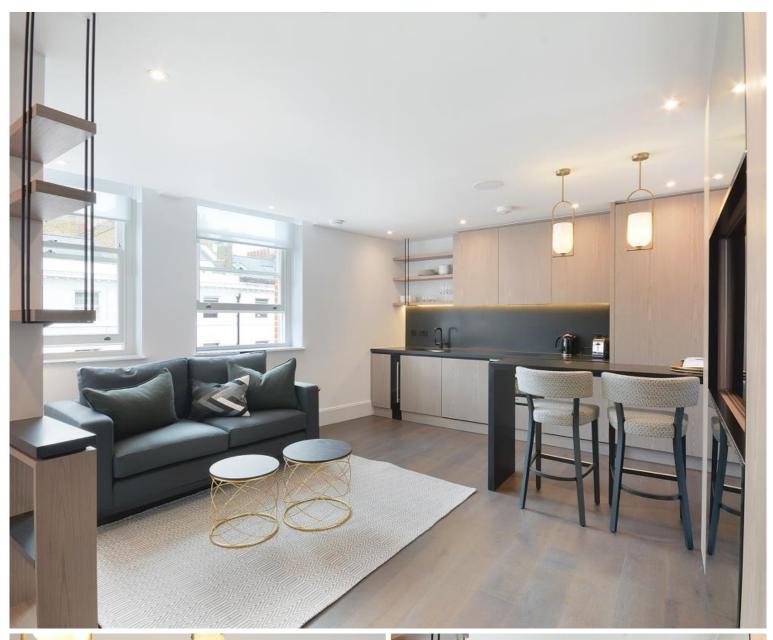

## **Description**

A beautifully presented third floor apartment, interior designed throughout. Accommodation comprises bedroom area, one shower room and reception room with open plan kitchen, fully fitted with Miele and Neff appliances. The apartment also benefits from direct lift access, comfort cooling and heating in the reception room and underfloor heating to shower room and hallway.

18 Cresswell Gardens is a stunning new development benefitting from a full concierge service, a lift to all floors, CCTV security system and audio visual entry system. The Old Brompton Road is ideally situated for the fashionable shops and restaurants of both Knightsbridge and Chelsea, as well as transport links across central London.

- Reception room with bedroom area
- 1 Shower room
- Open plan kitchen
- Third floor
- Lift
- 24 hour concierge
- Furnished throughout
- Approx. 403 sq ft (37 sq m)
- EPC: C