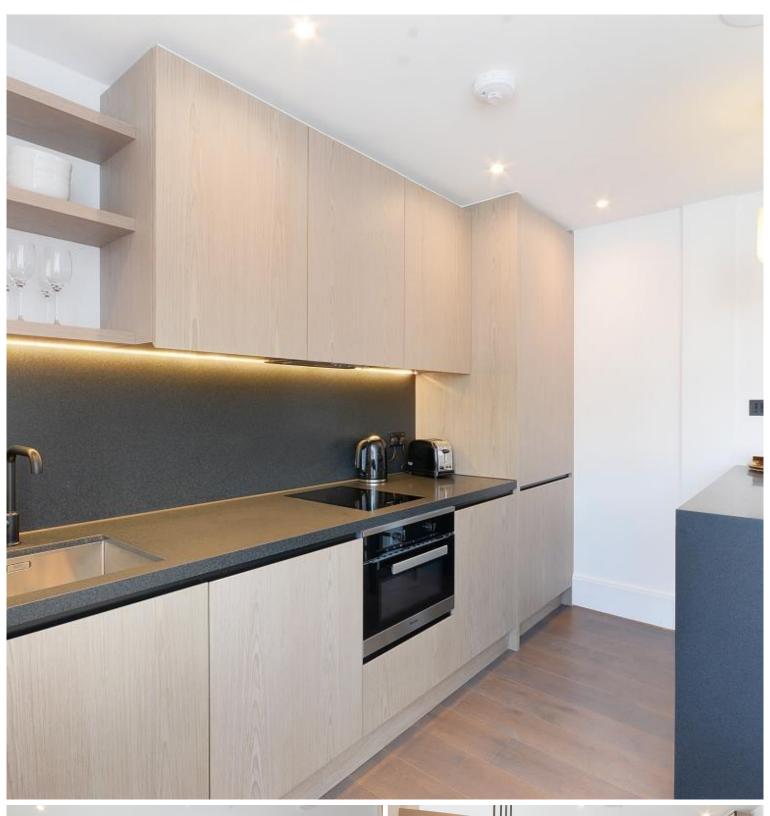

## **Description**

A beautifully presented third floor apartment, interior designed throughout. Accommodation comprises bedroom area, one shower room and reception room with open plan kitchen, fully fitted with Miele and Neff appliances. The apartment also benefits from direct lift access, comfort cooling and heating in the reception room and underfloor heating to shower room and hallway.

- Reception room with bedroom area
- 1 Shower room
- Open plan kitchen
- Third floor
- Lift
- 24 hour concierge
- Furnished throughout
- Approx. 403 sq ft (37 sq m)
- EPC: C