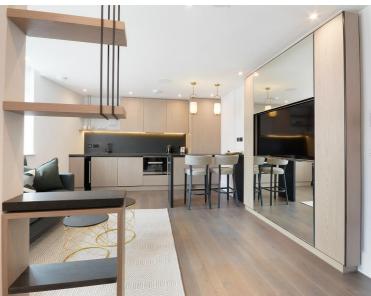

## **Description**

A beautifully presented third floor apartment, interior designed throughout. Accommodation comprises bedroom area, one shower room and reception room with open plan kitchen, fully fitted with Miele and Neff appliances. The apartment also benefits from direct lift access, comfort cooling and heating in the reception room and underfloor heating to shower room and hallway.

- Reception room with bedroom area
- 1 Shower room
- Open plan kitchen
- Third floor
- Lift
- 24 hour concierge
- Furnished throughout
- Approx. 403 sq ft (37 sq m)
- EPC: C