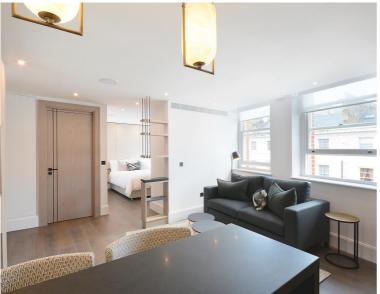

## **Description**

A beautifully presented third floor apartment, interior designed throughout. Accommodation comprises bedroom area, one shower room and reception room with open plan kitchen, fully fitted with Miele and Neff appliances. The apartment also benefits from direct lift access, comfort cooling and heating in the reception room and underfloor heating to shower room and hallway.

- Reception room with bedroom area
- 1 Shower room
- Open plan kitchen
- Third floor
- Lift
- 24 hour concierge
- Furnished throughout
- Approx. 403 sq ft (37 sq m)
- EPC: C