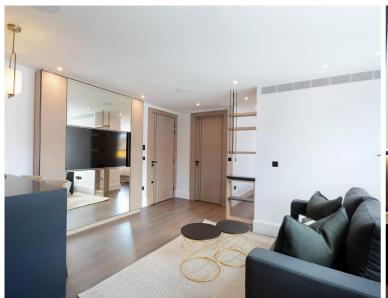

## **Description**

A beautifully presented third floor apartment, interior designed throughout. Accommodation comprises bedroom area, one shower room and reception room with open plan kitchen, fully fitted with Miele and Neff appliances. The apartment also benefits from direct lift access, comfort cooling and heating in the reception room and underfloor heating to shower room and hallway.

- Reception room with bedroom area
- 1 Shower room
- Open plan kitchen
- Third floor
- Lift
- 24 hour concierge
- Furnished throughout
- Approx. 403 sq ft (37 sq m)
- EPC: C