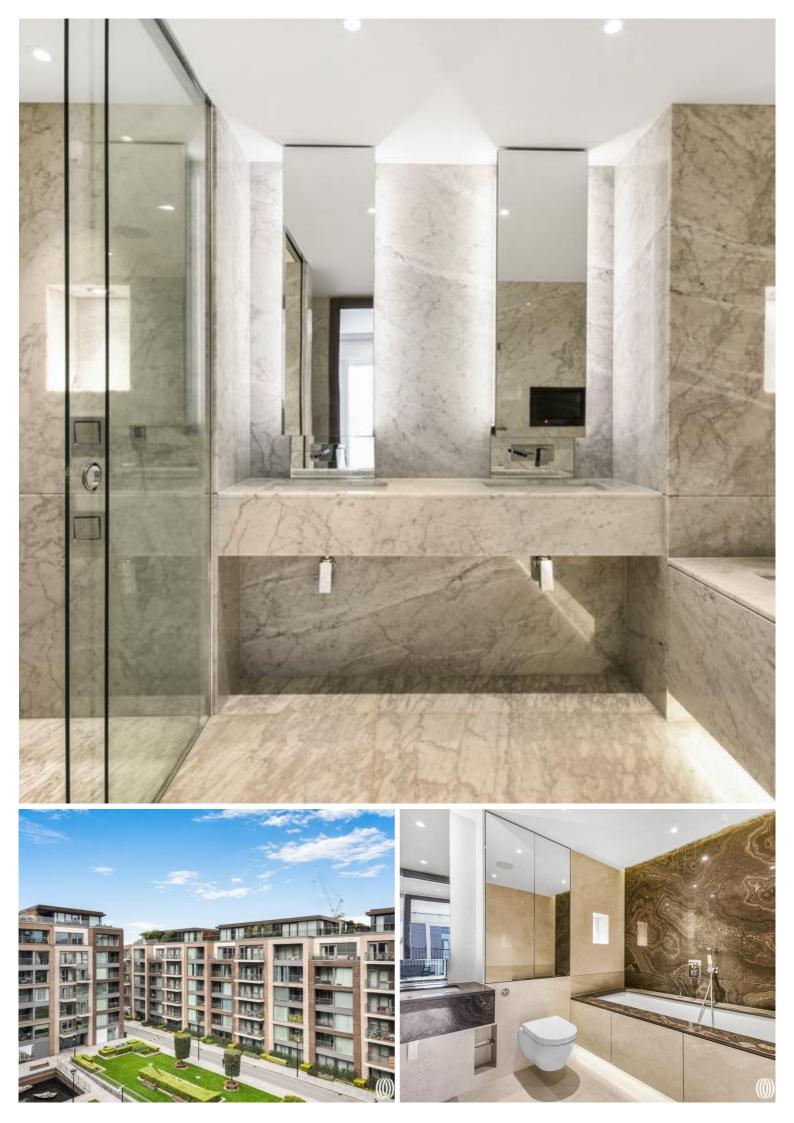

## Description

A stunning three bedroom property in the exclusive Chelsea Creek development. Property comprises a large bright open plan kitchen and living room leading to a private balcony, three double bedrooms (two en-suite), large family sized bathroom, reception hall and storage room. Other benefits include wood floors, lift, underfloor heating, comfort cooling, 24 hour concierge and security, gym, swimming pool and an off street parking space.

- 3 Bedrooms
- 3 Bathrooms
- 2 Private balconies
- 24 hour concierge and security
- Gym, swimming pool, meeting room
- Approx 1798 sq ft (167 sq m)
- Unfurnished
- EPC: B

PARK STREET, SW6

Approx. gross internal area 1798 Sq Ft. / 167.0 Sq M.