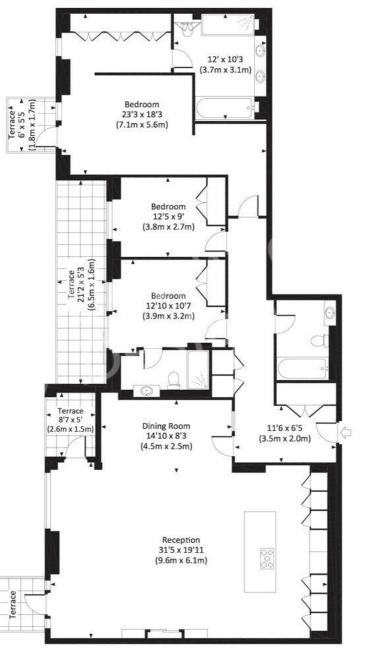

- 3 Bedrooms
- 3 Bathrooms
- 2 Private balconies
- 24 hour concierge and security
- Gym, swimming pool, meeting room
- Approx 1798 sq ft (167 sq m)
- Unfurnished
- EPC: B

PARK STREET, SW6

Approx. gross internal area 1798 Sq Ft. / 167.0 Sq M.

FIFTH FLOOR

All measurements have been made in accordance with RICS Code of Measuring Practice which are approximate only and only for illustrative purposes. For the avoidance of doubt, Dowling Jones Design shall not be liable for any reliance on these measurements. © 2015 www.dowlingjones.com 020 7610 9933