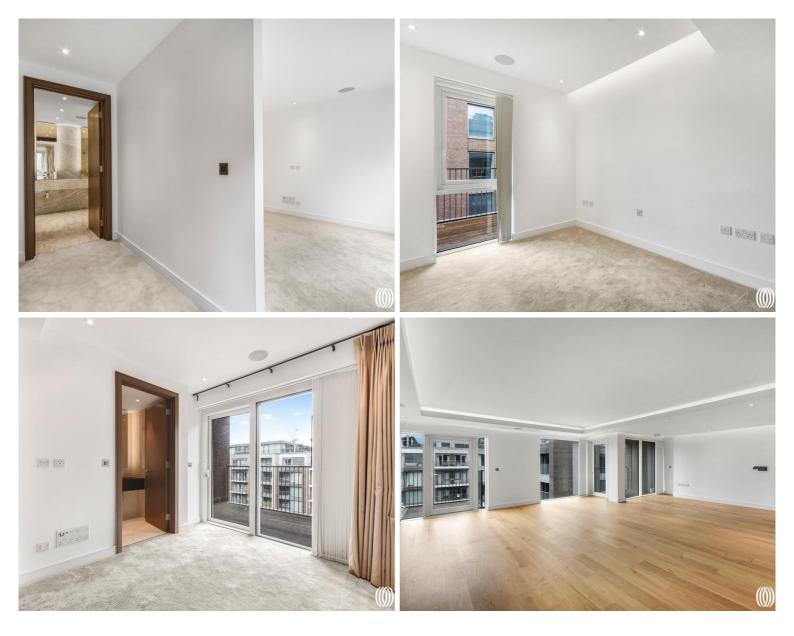

## Description

A stunning three bedroom property in the exclusive Chelsea Creek development. Property comprises a large bright open plan kitchen and living room leading to a private balcony, three double bedrooms (two en-suite), large family sized bathroom, reception hall and storage room. Other benefits include wood floors, lift, underfloor heating, comfort cooling, 24 hour concierge and security, gym, swimming pool and an off street parking space.

- 3 Bedrooms
- 3 Bathrooms
- 2 Private balconies
- 24 hour concierge and security
- Gym, swimming pool, meeting room
- Approx 1798 sq ft (167 sq m)
- Unfurnished
- EPC: B

PARK STREET, SW6

Approx. gross internal area 1798 Sq Ft. / 167.0 Sq M.