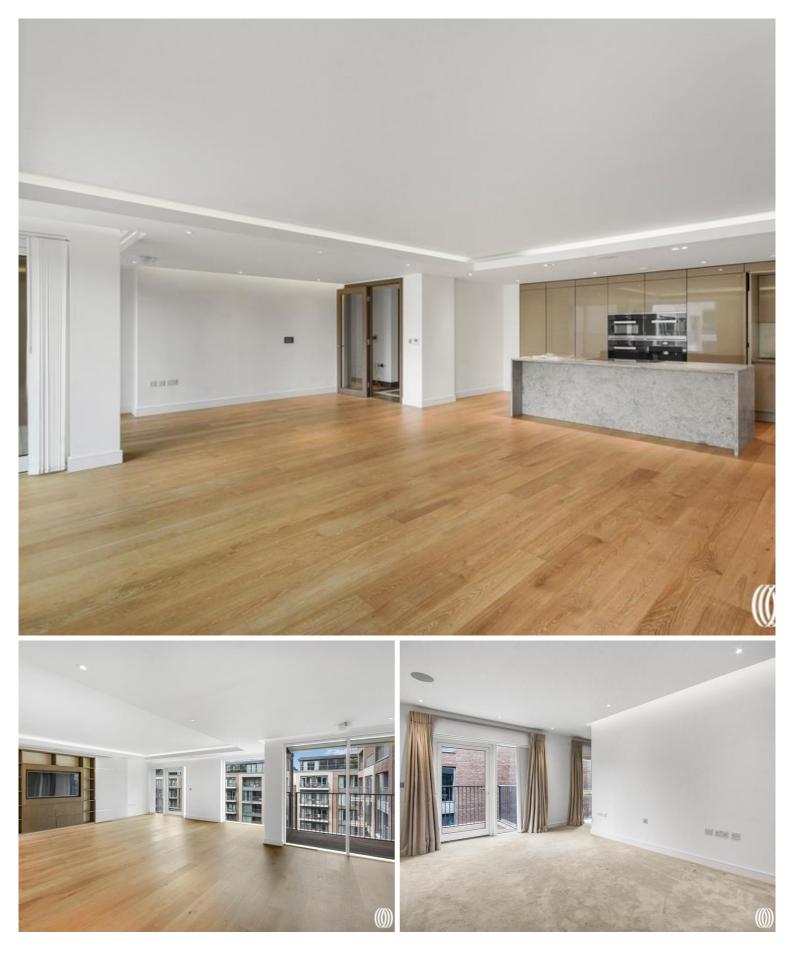

## Description

A stunning three bedroom property in the exclusive Chelsea Creek development. Property comprises a large bright open plan kitchen and living room leading to a private balcony, three double bedrooms (two en-suite), large family sized bathroom, reception hall and storage room. Other benefits include wood floors, lift, underfloor heating, comfort cooling, 24 hour concierge and security, gym, swimming pool and an off street parking space.

- 3 Bedrooms
- 3 Bathrooms
- 2 Private balconies
- 24 hour concierge and security
- Gym, swimming pool, meeting room
- Approx 1798 sq ft (167 sq m)
- Unfurnished
- EPC: B

PARK STREET, SW6

Approx. gross internal area 1798 Sq Ft. / 167.0 Sq M.