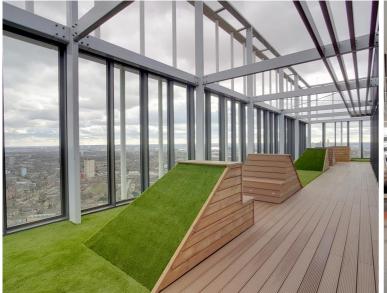

### Description

This 26th floor ultra modern two bedroom apartment with panoramic views of London's skyline is located within one of Stratford's most iconic developments, Stratosphere Tower E15. Residents benefit from access to a 24 hour concierge service, private residents' roof-top gymnasium and Wi-Fi lounge.

Comprising entrance hall with ample storage, 2 double bedrooms, 2 bathrooms (en suite to master bedroom), modern and fully fitted kitchen and large living room with views of the City Skyline. Residents benefit from access to a 24 hour concierge service, private residents' roof-top gymnasium and Wi-Fi lounge, along with easy access to the world renowned 2012 Olympic Park and Westfield shopping centre.