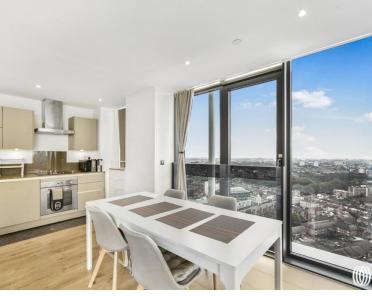

Comprising entrance hall with ample storage, 2 double bedrooms, 2 bathrooms (en suite to master bedroom), modern and fully fitted kitchen and large living room with views of the City Skyline. Residents benefit from access to a 24 hour concierge service, private residents' roof-top gymnasium and Wi-Fi lounge, along with easy access to the world renowned 2012 Olympic Park and Westfield shopping centre.

Direct transport links servicing The City, Canary Wharf and the West End are readily accessible.

- Two bedrooms
- Two bathrooms (one en-suite)
- 26th floor
- Approx. 790 sq. ft (73.4 sq. m)
- Leasehold
- Winter Garden
- Residents' only gym
- 24hr Concierge
- Communal roof terrace
- 0.1 mile to Stratford Station and Westfield Shopping Centre