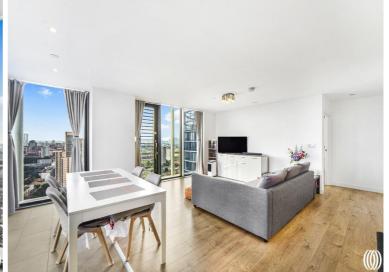

### Description

This 26th floor ultra modern two bedroom apartment with panoramic views of London's skyline is located within one of Stratford's most iconic developments, Stratosphere Tower E15. Residents benefit from access to a 24 hour concierge service, private residents' roof-top gymnasium and Wi-Fi lounge.

Comprising entrance hall with ample storage, 2 double bedrooms, 2 bathrooms (en suite to master bedroom), modern and fully fitted kitchen and large living room with views of the City Skyline. Residents benefit from access to a 24 hour concierge service, private residents' roof-top gymnasium and Wi-Fi lounge, along with easy access to the world renowned 2012 Olympic Park and Westfield shopping centre.