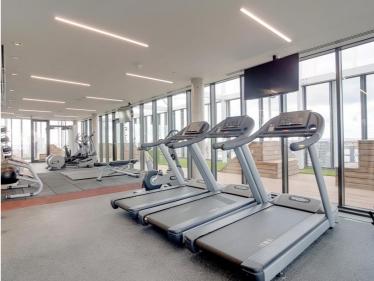

### Description

This 26th floor ultra modern two bedroom apartment with panoramic views of London's skyline is located within one of Stratford's most iconic developments, Stratosphere Tower E15. Residents benefit from access to a 24 hour concierge service, private residents' roof-top gymnasium and Wi-Fi lounge.

Comprising entrance hall with ample storage, 2 double bedrooms, 2 bathrooms (en suite to master bedroom), modern and fully fitted kitchen and large living room with views of the City Skyline. Residents benefit from access to a 24 hour concierge service, private residents' roof-top gymnasium and Wi-Fi lounge, along with easy access to the world renowned 2012 Olympic Park and Westfield shopping centre.