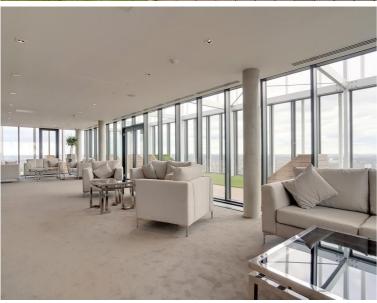

### Description

This 26th floor ultra modern two bedroom apartment with panoramic views of London's skyline is located within one of Stratford's most iconic developments, Stratosphere Tower E15. Residents benefit from access to a 24 hour concierge service, private residents' roof-top gymnasium and Wi-Fi lounge.

Comprising entrance hall with ample storage, 2 double bedrooms, 2 bathrooms (en suite to master bedroom), modern and fully fitted kitchen and large living room with views of the City Skyline. Residents benefit from access to a 24 hour concierge service, private residents' roof-top gymnasium and Wi-Fi lounge, along with easy access to the world renowned 2012 Olympic Park and Westfield shopping centre.

Direct transport links servicing The City, Canary Wharf and the West End are readily accessible.

- Two bedrooms
- Two bathrooms (one en-suite)
- 26th floor
- Approx. 790 sq. ft (73.4 sq. m)
- Leasehold
- Winter Garden
- Residents' only gym
- 24hr Concierge
- Communal roof terrace
- 0.1 mile to Stratford Station and Westfield Shopping Centre