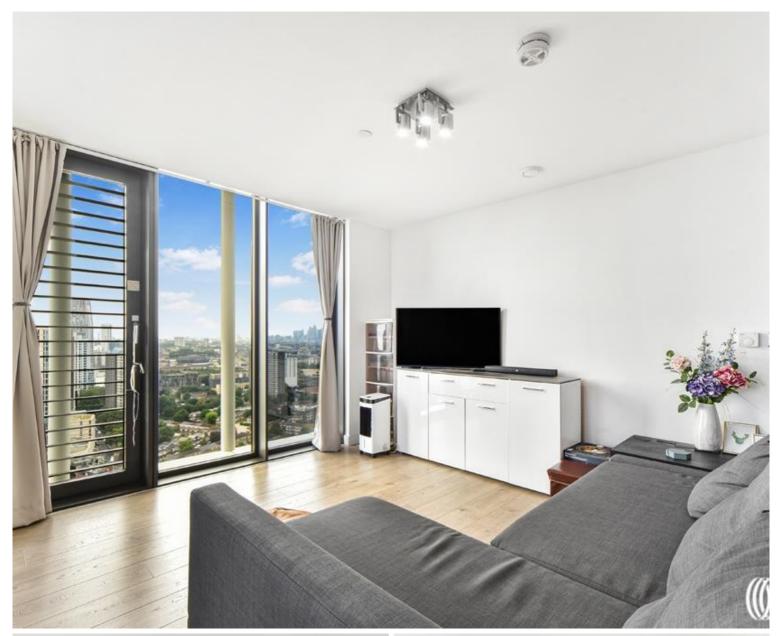

### Description

This 26th floor ultra modern two bedroom apartment with panoramic views of London's skyline is located within one of Stratford's most iconic developments, Stratosphere Tower E15. Residents benefit from access to a 24 hour concierge service, private residents' roof-top gymnasium and Wi-Fi lounge.

Comprising entrance hall with ample storage, 2 double bedrooms, 2 bathrooms (en suite to master bedroom), modern and fully fitted kitchen and large living room with views of the City Skyline. Residents benefit from access to a 24 hour concierge service, private residents' roof-top gymnasium and Wi-Fi lounge, along with easy access to the world renowned 2012 Olympic Park and Westfield shopping centre.

Direct transport links servicing The City, Canary Wharf and the West End are readily accessible.

- Two bedrooms
- Two bathrooms (one en-suite)
- 26th floor
- Approx. 790 sq. ft (73.4 sq. m)
- Leasehold
- Winter Garden
- Residents' only gym
- 24hr Concierge
- Communal roof terrace
- 0.1 mile to Stratford Station and Westfield Shopping Centre