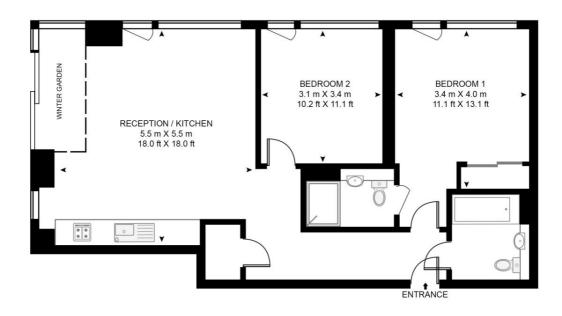

## Floorplan

790 sq ft | 73 sq m

#### STRATOSPHERE TOWER

APPROXIMATE GROSS INTERNAL FLOOR AREA 790 SQ.FT (73.4 SQ.M)

### TWENTY SIXTH FLOOR

This floor plan has been defined by the RICS Code of Measurement. This floor plan and all others are for approximate representative purposes only and upon usage is agreed to as such by the client.