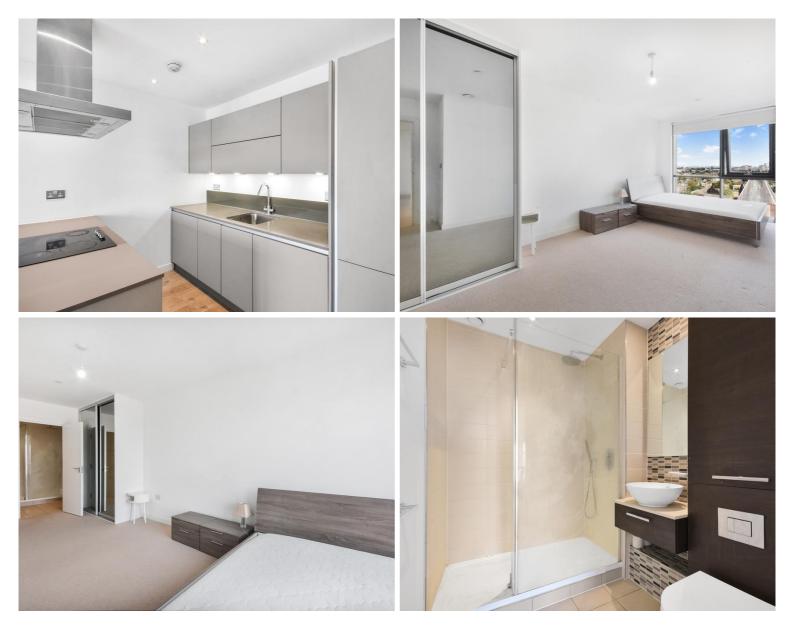

## Description

A stunning 2 bedroom apartment on the penthouse level within the popular Zest House, Vibe, Dalston.

Situated on the 10th floor and offered furnished or unfurnished, this spacious 2 bedroom sub penthouse apartment offers approximately 805 sq ft of living space and comprises 2 double bedrooms with large fitted wardrobes and en-suite shower room to master, spacious reception area, large balcony with stunning East facing views towards Canary Wharf, fully fitted kitchen with Smeg appliances, wood flooring and excellent storage space.