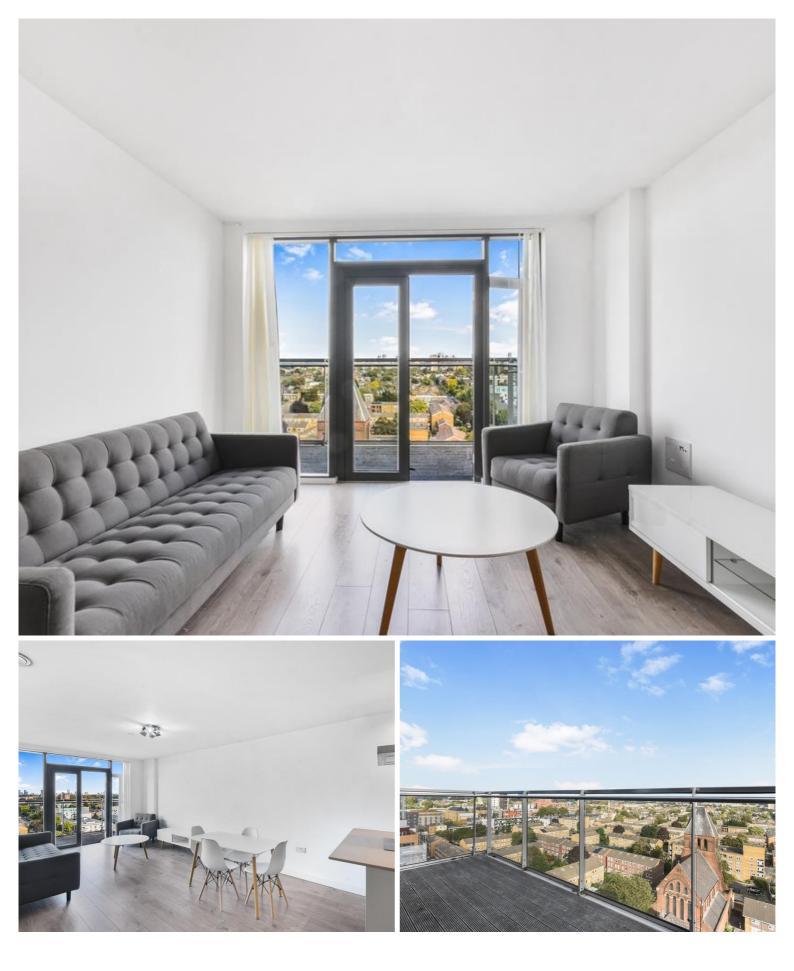

## Description

A stunning 2 bedroom apartment on the penthouse level within the popular Zest House, Vibe, Dalston.

Situated on the 10th floor and offered furnished or unfurnished, this spacious 2 bedroom sub penthouse apartment offers approximately 805 sq ft of living space and comprises 2 double bedrooms with large fitted wardrobes and en-suite shower room to master, spacious reception area, large balcony with stunning East facing views towards Canary Wharf, fully fitted kitchen with Smeg appliances, wood flooring and excellent storage space.

Vibe is well situated to commute to the City of London, and is close to Shoreditch and London Fields. The development is 0.1 mile from Dalston Junction and 0.4 miles from Dalston Kingsland, in zone 2. Other benefits include 24 hour concierge, on-site gym and communal roof garden.

- 2 Bedrooms
- 2 Bathrooms
- Balcony
- On site gym
- 24 hour concierge
- Approx. 820 sq ft (76 sq m)
- 0.1 mile from Dalston Junction Station
- Furnished
- EPC: B