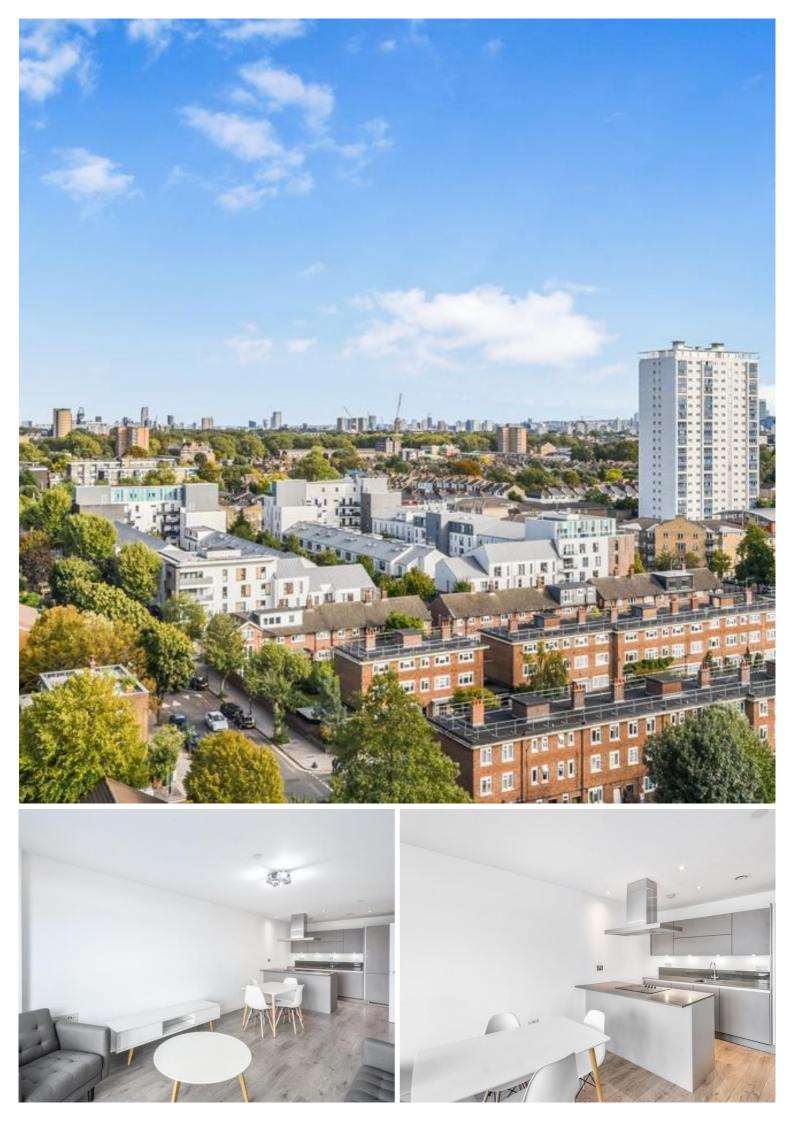

## Description

A stunning 2 bedroom apartment on the penthouse level within the popular Zest House, Vibe, Dalston.

Situated on the 10th floor and offered furnished or unfurnished, this spacious 2 bedroom sub penthouse apartment offers approximately 805 sq ft of living space and comprises 2 double bedrooms with large fitted wardrobes and en-suite shower room to master, spacious reception area, large balcony with stunning East facing views towards Canary Wharf, fully fitted kitchen with Smeg appliances, wood flooring and excellent storage space.

Vibe is well situated to commute to the City of London, and is close to Shoreditch and London Fields. The development is 0.1 mile from Dalston Junction and 0.4 miles from Dalston Kingsland, in zone 2. Other benefits include 24 hour concierge, on-site gym and communal roof garden.