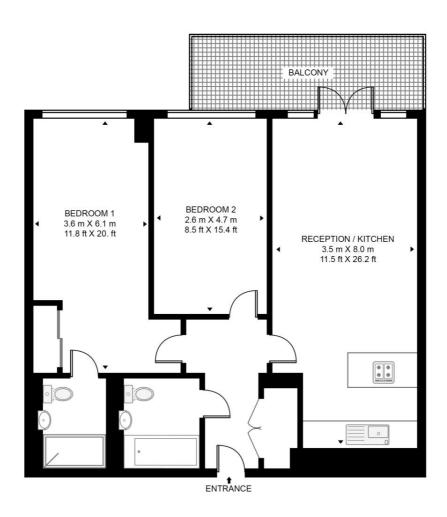

## Description

A stunning 2 bedroom apartment on the penthouse level within the popular Zest House, Vibe, Dalston.

Situated on the 10th floor and offered furnished or unfurnished, this spacious 2 bedroom sub penthouse apartment offers approximately 805 sq ft of living space and comprises 2 double bedrooms with large fitted wardrobes and en-suite shower room to master, spacious reception area, large balcony with stunning East facing views towards Canary Wharf, fully fitted kitchen with Smeg appliances, wood flooring and excellent storage space.

## ZEST HOUSE, BEECHWOOD ROAD

APPROXIMATE GROSS INTERNAL FLOOR AREA 819 SQ.FT (76.1 SQ.M)

## TENTH FLOOR

This floor plan has been defined by the RICS Code of Measurement. This floor plan and all others are for approximate representative purposes only and upon usage is agreed to as such by the client. WWW: hdvirtualart.com | TEL: 0203.974.1567 | EMAIL: info@hdvirtualart.com