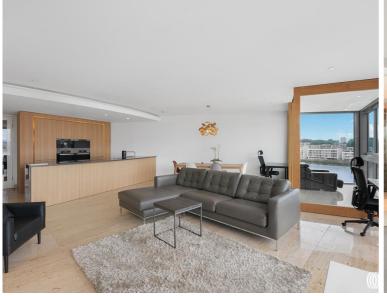

### Description

A stunning 3 bedroom apartment with spectacular river views in The Tower, One St George Wharf by Vauxhall.

This well-appointed property comprises of an open-plan kitchen reception room with winter garden, three double bedrooms, two bathrooms and ample built in storage.

The apartment has been finished to a high specification and offers integrated home technology. Benefits include triple glazing, mood lighting, integrated sound system, comfort cooling and under floor heating.