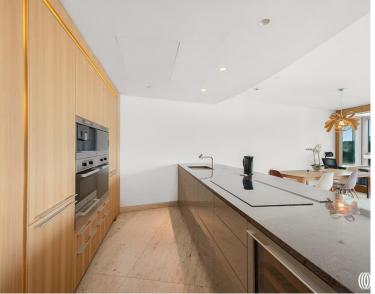

### Description

A stunning 3 bedroom apartment with spectacular river views in The Tower, One St George Wharf by Vauxhall.

This well-appointed property comprises of an open-plan kitchen reception room with winter garden, three double bedrooms, two bathrooms and ample built in storage.

The apartment has been finished to a high specification and offers integrated home technology. Benefits include triple glazing, mood lighting, integrated sound system, comfort cooling and under floor heating.