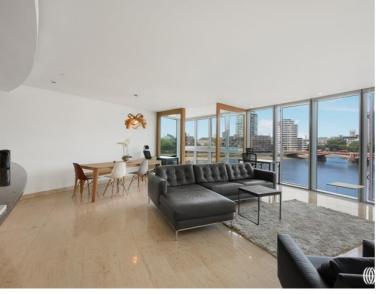

### Description

A stunning 3 bedroom apartment with spectacular river views in The Tower, One St George Wharf by Vauxhall.

This well-appointed property comprises of an open-plan kitchen reception room with winter garden, three double bedrooms, two bathrooms and ample built in storage.

The apartment has been finished to a high specification and offers integrated home technology. Benefits include triple glazing, mood lighting, integrated sound system, comfort cooling and under floor heating.

The Tower has an enviable position on the south bank of the River Thames close to Kensington and Chelsea. Located moments from Vauxhall tube and train station.

- 3 Bedrooms
- 2 Bathrooms
- Vauxhall
- 24 hr. concierge
- Secure parking
- Luxury facilities
- 1434 sq. ft. (133 sq.m)
- Furnished
- EPC: B