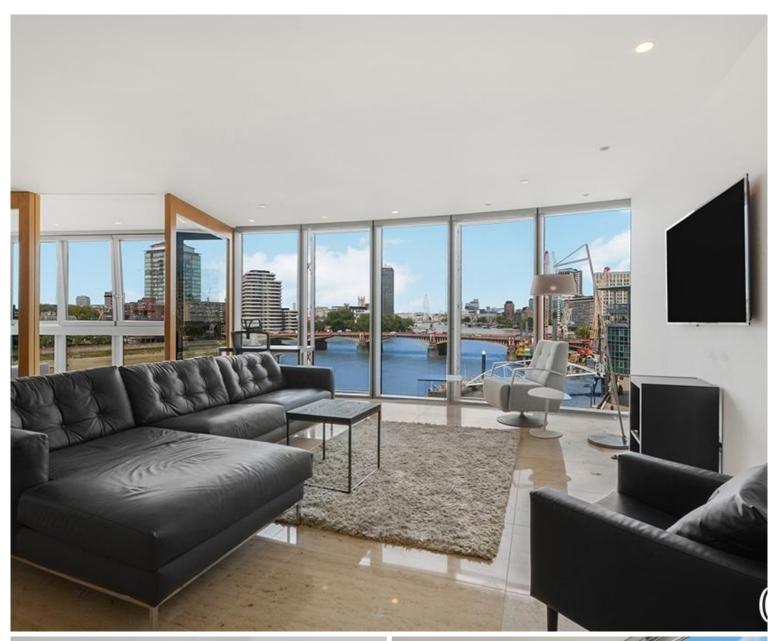

### Description

A stunning 3 bedroom apartment with spectacular river views in The Tower, One St George Wharf by Vauxhall.

This well-appointed property comprises of an open-plan kitchen reception room with winter garden, three double bedrooms, two bathrooms and ample built in storage.

The apartment has been finished to a high specification and offers integrated home technology. Benefits include triple glazing, mood lighting, integrated sound system, comfort cooling and under floor heating.

The Tower has an enviable position on the south bank of the River Thames close to Kensington and Chelsea. Located moments from Vauxhall tube and train station.

- 3 Bedrooms
- 2 Bathrooms
- Vauxhall
- 24 hr. concierge
- Secure parking
- Luxury facilities
- 1434 sq. ft. (133 sq.m)
- Furnished
- EPC: B