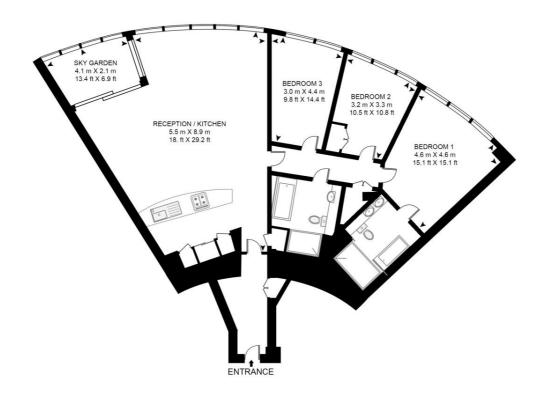

## Floorplan

1,432 sq ft | 133 sq m

### THE TOWER, ST GEORGE'S WHARF

APPROXIMATE GROSS INTERNAL FLOOR AREA 1434 SQ.FT (133.2 SQ.M)

#### FOURTH FLOOR

This floor plan has been defined by the RICS Code of Measurement. This floor plan and all others are for approximate representative purposes only and upon usage is agreed to as such by the client.