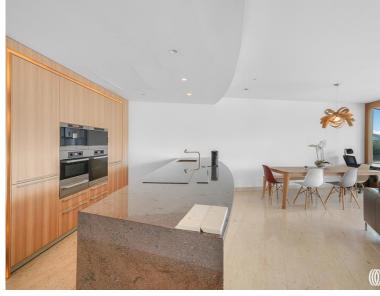

### Description

A stunning 3 bedroom apartment with spectacular river views in The Tower, One St George Wharf by Vauxhall.

This well-appointed property comprises of an open-plan kitchen reception room with winter garden, three double bedrooms, two bathrooms and ample built in storage.