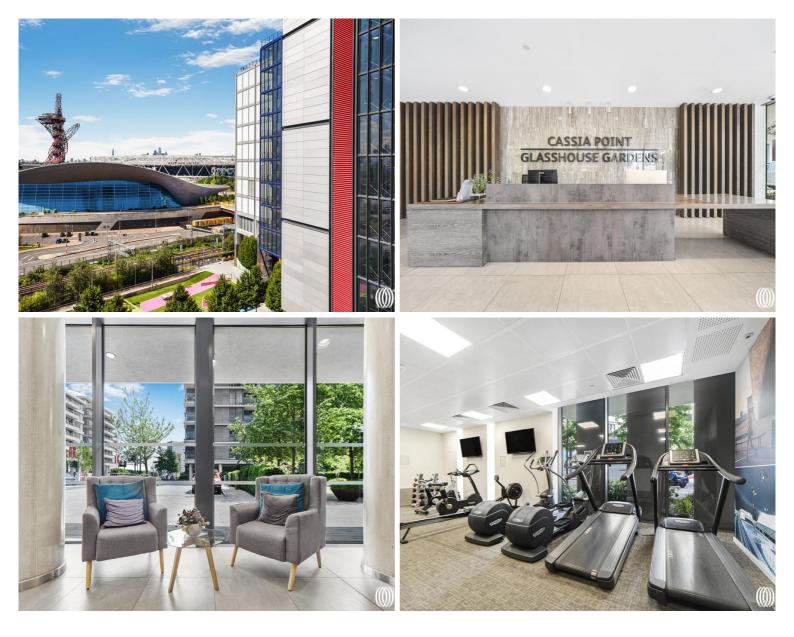

This apartment is located in the popular Glasshouse Gardens development offering a 24 hour concierge service, secure cycle store and residents only gymnasium where you are a short walk from Stratford underground station and Westfield shopping centre.

- Spacious One Bedroom Apartment
- Balcony
- Modern finish
- 7th floor
- Leasehold
- Residents' Gym
- 24 Hour Concierge
- Approx. 568 sq. ft (52.8 sq. m)
- 0.3 mile to Stratford Underground Station & Westfield Shopping Centre
- EPC: B