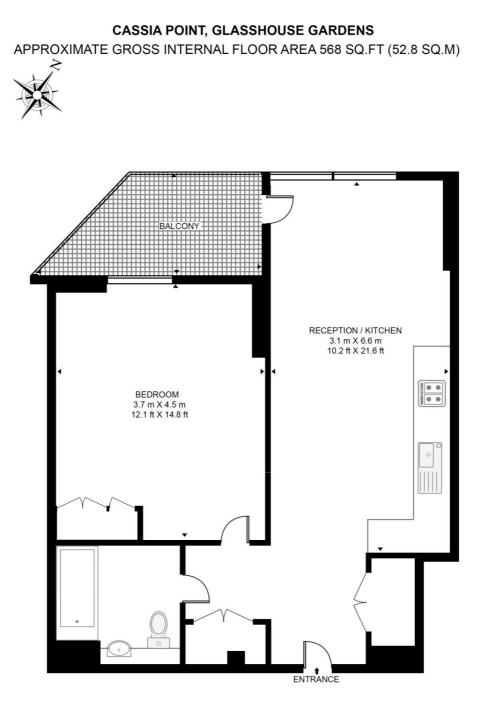

- Spacious One Bedroom Apartment
- Balcony
- Modern finish
- 7th floor
- Leasehold
- Residents' Gym
- 24 Hour Concierge
- Approx. 568 sq. ft (52.8 sq. m)
- 0.3 mile to Stratford Underground Station & Westfield Shopping Centre
- EPC: B

## SEVENTH FLOOR

This floor plan has been defined by the RICS Code of Measurement. This floor plan and all others are for approximate representative purposes only and upon usage is agreed to as such by the client. WWW: hdvirtualart.com | TEL: 0203.974.1567 | EMAIL: info@hdvirtualart.com