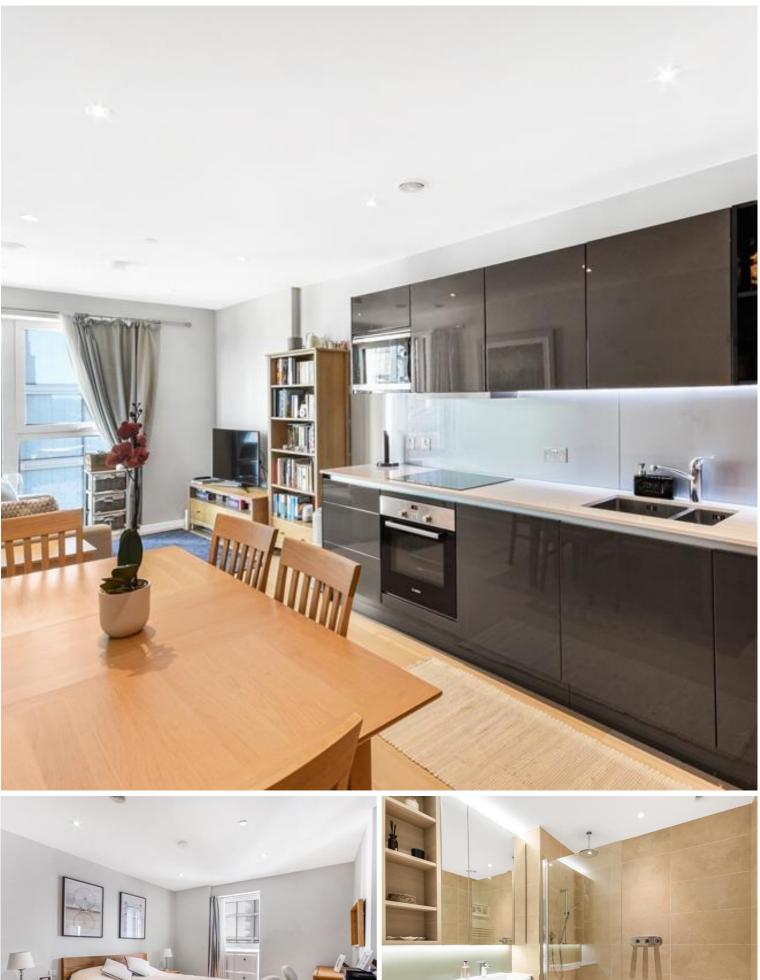

## Description

This spacious one bedroom apartment is located on the 7th floor of Stratford City's most sought after developments, Glasshouse Gardens E20.

Property comprises of a spacious living room with space for dining, door leading to balcony with views overlooking The London Aquatics centre and the Olympic stadium. Modern fitted kitchen with integrated Bosch appliances and grey high gloss units. Large bedroom with grey high gloss built in wardrobes. Luxurious bathroom with mirrored cabinets, rainfall shower and bath.