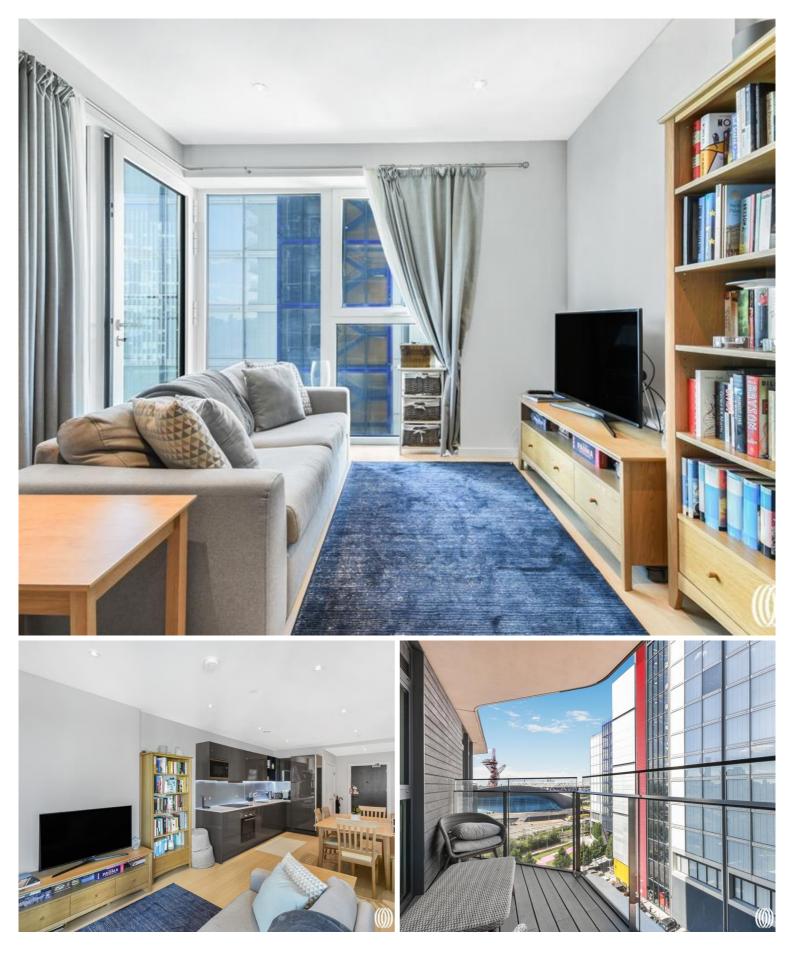

## Description

This spacious one bedroom apartment is located on the 7th floor of Stratford City's most sought after developments, Glasshouse Gardens E20.

Property comprises of a spacious living room with space for dining, door leading to balcony with views overlooking The London Aquatics centre and the Olympic stadium. Modern fitted kitchen with integrated Bosch appliances and grey high gloss units. Large bedroom with grey high gloss built in wardrobes. Luxurious bathroom with mirrored cabinets, rainfall shower and bath.

- Spacious One Bedroom Apartment
- Balcony
- Modern finish
- 7th floor
- Leasehold
- Residents' Gym
- 24 Hour Concierge
- Approx. 568 sq. ft (52.8 sq. m)
- 0.3 mile to Stratford Underground Station & Westfield Shopping Centre
- EPC: B