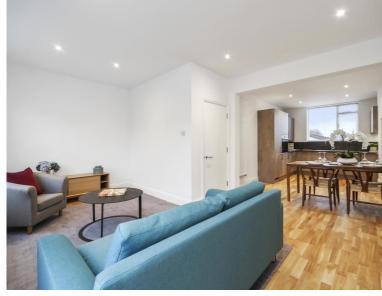

## **Description**

A refurbished second and third floor flat (no lift) in this well maintained building in the heart of Chelsea. The property consists of two double bedrooms, one bathroom, spacious reception room and a fully fitted, open plan kitchen. The flat is conveniently located for the many shopping and transport amenities of the King's Road and Sloane Square.

- Two double bedrooms
- Bathroom
- Reception room
- Open plan kitchen
- Second and third floor
- Approx. 840 sq ft (78 sq m)
- Furnished
- EPC: D