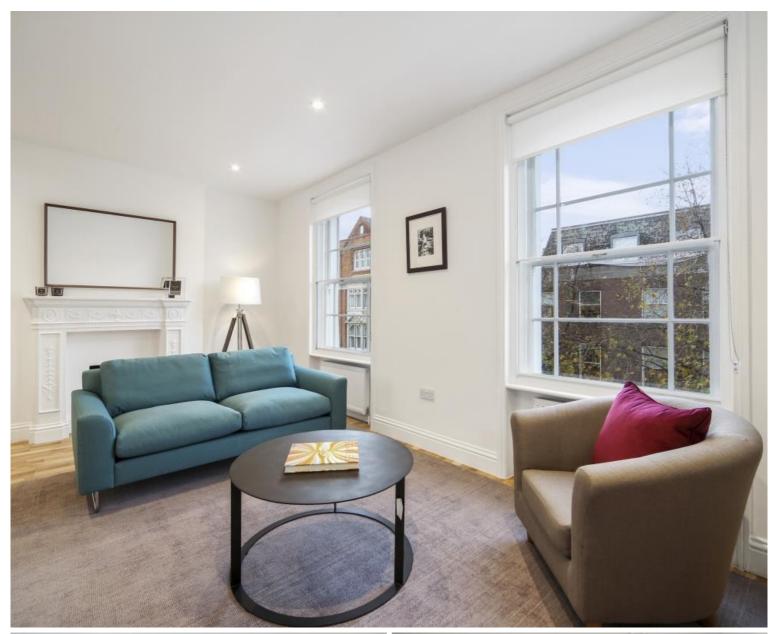

## **Description**

A refurbished second and third floor flat (no lift) in this well maintained building in the heart of Chelsea. The property consists of two double bedrooms, one bathroom, spacious reception room and a fully fitted, open plan kitchen. The flat is conveniently located for the many shopping and transport amenities of the King's Road and Sloane Square.

- Two double bedrooms
- Bathroom
- Reception room
- Open plan kitchen
- Second and third floor
- Approx. 840 sq ft (78 sq m)
- Furnished
- EPC: D