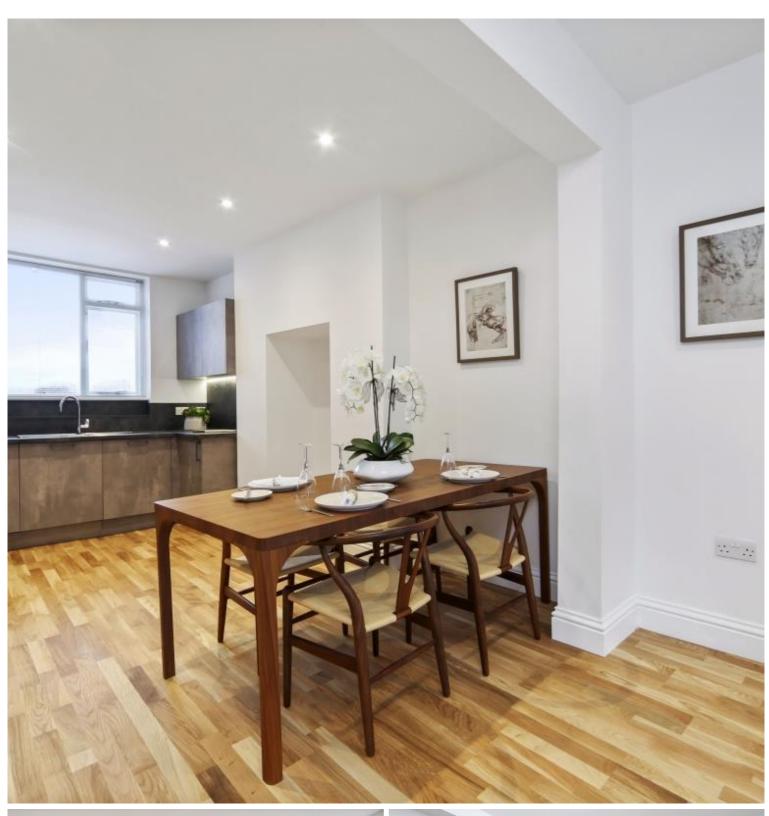

## **Description**

A refurbished second and third floor flat (no lift) in this well maintained building in the heart of Chelsea. The property consists of two double bedrooms, one bathroom, spacious reception room and a fully fitted, open plan kitchen. The flat is conveniently located for the many shopping and transport amenities of the King's Road and Sloane Square.

- Two double bedrooms
- Bathroom
- Reception room
- Open plan kitchen
- Second and third floor
- Approx. 840 sq ft (78 sq m)
- Furnished
- EPC: D