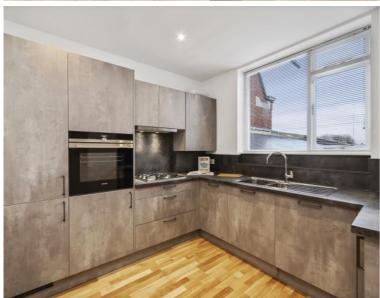

## **Description**

A refurbished second and third floor flat (no lift) in this well maintained building in the heart of Chelsea. The property consists of two double bedrooms, one bathroom, spacious reception room and a fully fitted, open plan kitchen. The flat is conveniently located for the many shopping and transport amenities of the King's Road and Sloane Square.

- Two double bedrooms
- Bathroom
- Reception room
- Open plan kitchen
- Second and third floor
- Approx. 840 sq ft (78 sq m)
- Furnished
- EPC: D