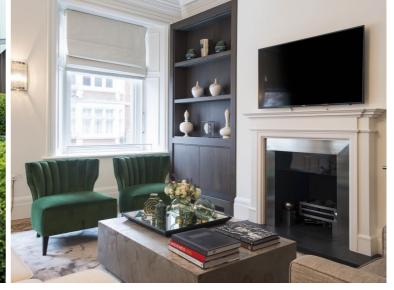

## Description

This modern three-bedroom lateral apartment is situated on the fourth floor within this six storey Grade II listed conversion, it occupies a floor plate of approximately 2,420 square feet. The building nestled away on one of Mayfair's most prestigious streets, the property is located just of Grosvenor square benefiting from the boutique shops that Duke Street has to offer. This bright and airy apartment has been finished to the highest of standards, along with bespoke interior design the property features the latest in technology. The property comprises an open plan spacious kitchen/dining room, large reception room. The property benefits from two large bedrooms with En-suite bathrooms along with a guest cloakroom/ shower room and a Study/Third bedroom. The property has the added benefit of a large terrace and concierge.

- Stunning Interiors
- Concierge
- Comfort Colling
- Creston Automation System
- Private Terrace
- Approx. 2,420sq ft / 225sq m
- Furnished
- Prime Mayfair Location