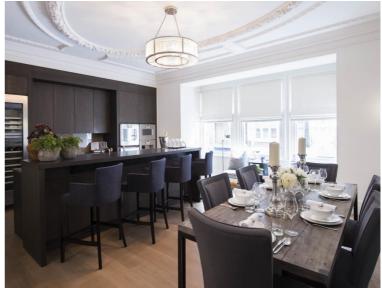

## Description

This modern three-bedroom lateral apartment is situated on the fourth floor within this six storey Grade II listed conversion, it occupies a floor plate of approximately 2,420 square feet. The building nestled away on one of Mayfair's most prestigious streets, the property is located just of Grosvenor square benefiting from the boutique shops that Duke Street has to offer. This bright and airy apartment has been finished to the highest of standards, along with bespoke interior design the property features the latest in technology. The property comprises an open plan spacious kitchen/dining room, large reception room. The property benefits from two large bedrooms with En-suite bathrooms along with a guest cloakroom/ shower room and a Study/Third bedroom. The property has the added benefit of a large terrace and concierge.