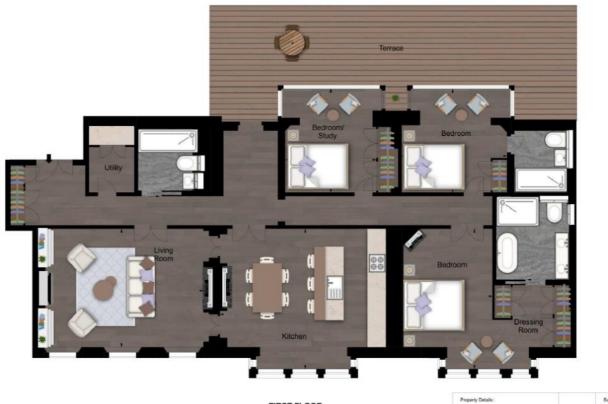

## Description

This modern three-bedroom lateral apartment is situated on the fourth floor within this six storey Grade II listed conversion, it occupies a floor plate of approximately 2,420 square feet. The building nestled away on one of Mayfair's most prestigious streets, the property is located just of Grosvenor square benefiting from the boutique shops that Duke Street has to offer. This bright and airy apartment has been finished to the highest of standards, along with bespoke interior design the property features the latest in technology. The property comprises an open plan spacious kitchen/dining room, large reception room. The property benefits from two large bedrooms with En-suite bathrooms along with a guest cloakroom/ shower room and a Study/Third bedroom. The property has the added benefit of a large terrace and concierge.

## Floorplan

2,424 sq ft | 225 sq m

FIRST FLOOR

FLAT 1.01 65 DUKE STREET W1 BKR
Sunnyhill House

C BKR 2016

Sunnyhill House 3-7 Sunnyhill Road London, SW16 2UG

Plans Drawn: 12.05.2016

Mayfair and Marylebone