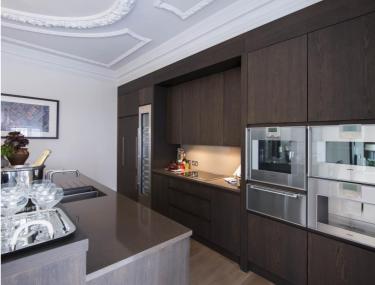

## Description

This modern three-bedroom lateral apartment is situated on the fourth floor within this six storey Grade II listed conversion, it occupies a floor plate of approximately 2,420 square feet. The building nestled away on one of Mayfair's most prestigious streets, the property is located just of Grosvenor square benefiting from the boutique shops that Duke Street has to offer. This bright and airy apartment has been finished to the highest of standards, along with bespoke interior design the property features the latest in technology. The property comprises an open plan spacious kitchen/dining room, large reception room. The property benefits from two large bedrooms with En-suite bathrooms along with a guest cloakroom/ shower room and a Study/Third bedroom. The property has the added benefit of a large terrace and concierge.

- Stunning Interiors
- Concierge
- Comfort Colling
- Creston Automation System
- Private Terrace
- Approx. 2,420sq ft / 225sq m
- Furnished
- Prime Mayfair Location