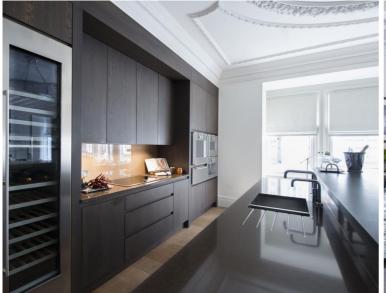

## Description

This modern three-bedroom lateral apartment is situated on the fourth floor within this six storey Grade II listed conversion, it occupies a floor plate of approximately 2,420 square feet. The building nestled away on one of Mayfair's most prestigious streets, the property is located just of Grosvenor square benefiting from the boutique shops that Duke Street has to offer. This bright and airy apartment has been finished to the highest of standards, along with bespoke interior design the property features the latest in technology. The property comprises an open plan spacious kitchen/dining room, large reception room. The property benefits from two large bedrooms with En-suite bathrooms along with a guest cloakroom/ shower room and a Study/Third bedroom. The property has the added benefit of a large terrace and concierge.

- Stunning Interiors
- Concierge
- Comfort Colling
- Creston Automation System
- Private Terrace
- Approx. 2,420sq ft / 225sq m
- Furnished
- Prime Mayfair Location