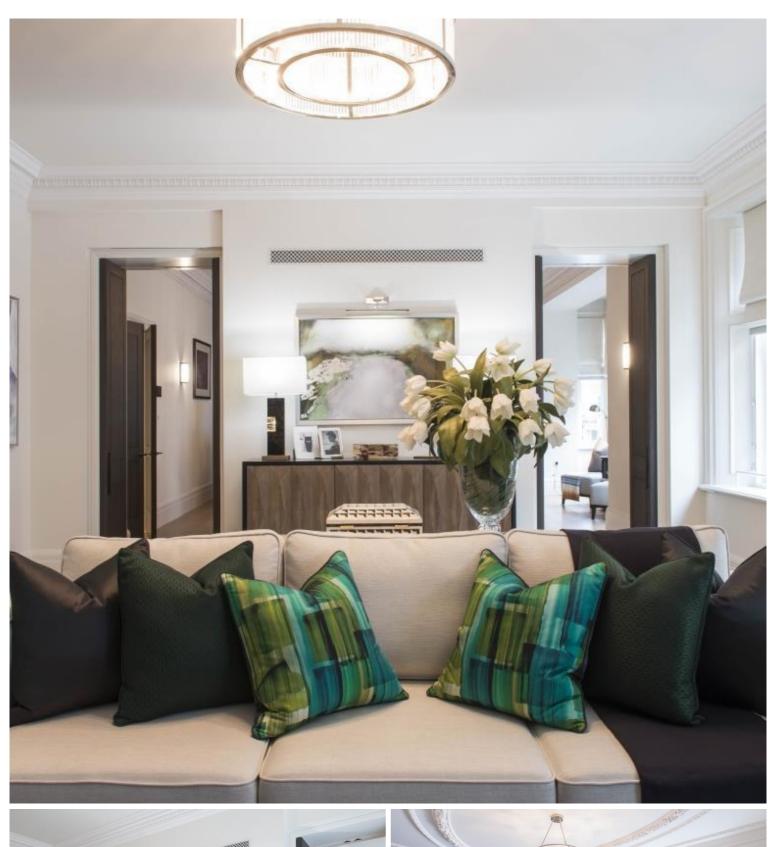

## Description

This modern three-bedroom lateral apartment is situated on the fourth floor within this six storey Grade II listed conversion, it occupies a floor plate of approximately 2,420 square feet. The building nestled away on one of Mayfair's most prestigious streets, the property is located just of Grosvenor square benefiting from the boutique shops that Duke Street has to offer. This bright and airy apartment has been finished to the highest of standards, along with bespoke interior design the property features the latest in technology. The property comprises an open plan spacious kitchen/dining room, large reception room. The property benefits from two large bedrooms with En-suite bathrooms along with a guest cloakroom/ shower room and a Study/Third bedroom. The property has the added benefit of a large terrace and concierge.

- Stunning Interiors
- Concierge
- Comfort Colling
- Creston Automation System
- Private Terrace
- Approx. 2,420sq ft / 225sq m
- Furnished
- Prime Mayfair Location