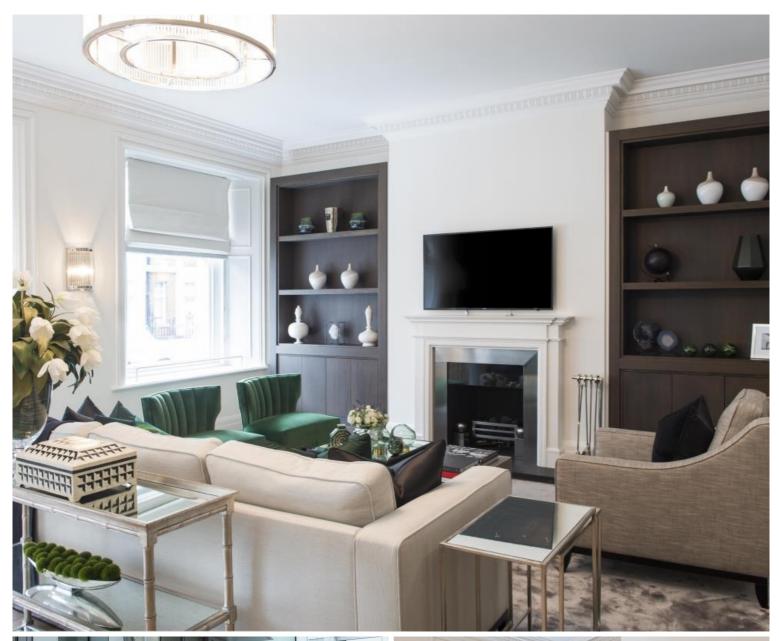

## Description

This modern three-bedroom lateral apartment is situated on the fourth floor within this six storey Grade II listed conversion, it occupies a floor plate of approximately 2,420 square feet. The building nestled away on one of Mayfair's most prestigious streets, the property is located just of Grosvenor square benefiting from the boutique shops that Duke Street has to offer. This bright and airy apartment has been finished to the highest of standards, along with bespoke interior design the property features the latest in technology. The property comprises an open plan spacious kitchen/dining room, large reception room. The property benefits from two large bedrooms with En-suite bathrooms along with a guest cloakroom/ shower room and a Study/Third bedroom. The property has the added benefit of a large terrace and concierge.

- Stunning Interiors
- Concierge
- Comfort Colling
- Creston Automation System
- Private Terrace
- Approx. 2,420sq ft / 225sq m
- Furnished
- Prime Mayfair Location