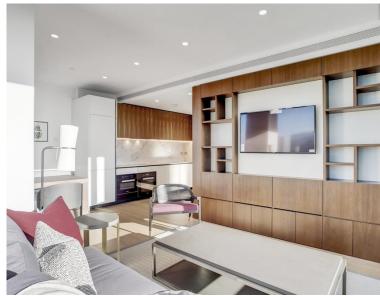

## Description

A beautifully presented eighth floor apartment which has been interior designed by TH2 Designs with a south west aspect. Accommodation comprises of one double bedroom, bathroom, fully fitted kitchen with dining area adjoining a stylishly decorated reception. Fittings throughout include wood floors and marble back drops with floor to ceiling glass windows providing natural light and city views. Underground parking is available by separate negotiation.

- One double bedroom
- One bathroom
- Reception room
- Open plan kitchen
- Eighth floor
- Lift
- 24 hour concierge
- Furnished
- Approx. 635 sq ft (59 sq m)
- EPC: B