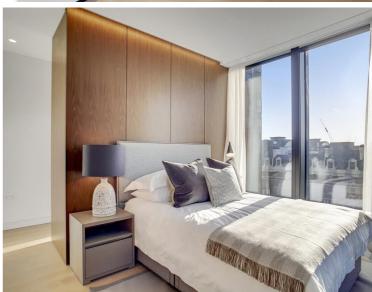

## Description

A beautifully presented eighth floor apartment which has been interior designed by TH2 Designs with a south west aspect. Accommodation comprises of one double bedroom, bathroom, fully fitted kitchen with dining area adjoining a stylishly decorated reception. Fittings throughout include wood floors and marble back drops with floor to ceiling glass windows providing natural light and city views. Underground parking is available by separate negotiation.

- One double bedroom
- One bathroom
- Reception room
- Open plan kitchen
- Eighth floor
- Lift
- 24 hour concierge
- Furnished
- Approx. 635 sq ft (59 sq m)
- EPC: B