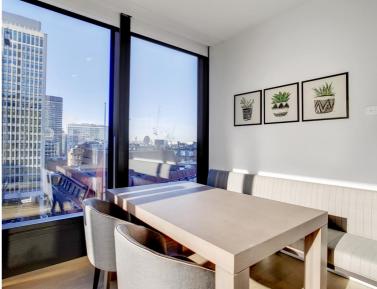

## Description

A beautifully presented eighth floor apartment which has been interior designed by TH2 Designs with a south west aspect. Accommodation comprises of one double bedroom, bathroom, fully fitted kitchen with dining area adjoining a stylishly decorated reception. Fittings throughout include wood floors and marble back drops with floor to ceiling glass windows providing natural light and city views. Underground parking is available by separate negotiation.

- One double bedroom
- One bathroom
- Reception room
- Open plan kitchen
- Eighth floor
- Lift
- 24 hour concierge
- Furnished
- Approx. 635 sq ft (59 sq m)
- EPC: B