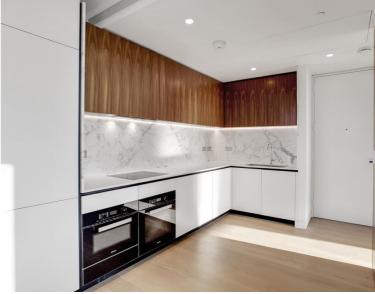

## Description

A beautifully presented eighth floor apartment which has been interior designed by TH2 Designs with a south west aspect. Accommodation comprises of one double bedroom, bathroom, fully fitted kitchen with dining area adjoining a stylishly decorated reception. Fittings throughout include wood floors and marble back drops with floor to ceiling glass windows providing natural light and city views. Underground parking is available by separate negotiation.

- One double bedroom
- One bathroom
- Reception room
- Open plan kitchen
- Eighth floor
- Lift
- 24 hour concierge
- Furnished
- Approx. 635 sq ft (59 sq m)
- EPC: B