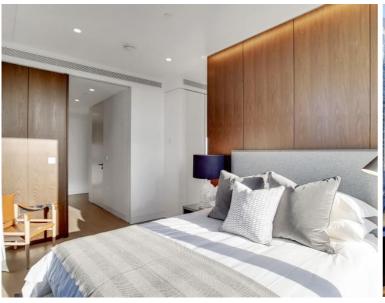

## Description

A beautifully presented eighth floor apartment which has been interior designed by TH2 Designs with a south west aspect. Accommodation comprises of one double bedroom, bathroom, fully fitted kitchen with dining area adjoining a stylishly decorated reception. Fittings throughout include wood floors and marble back drops with floor to ceiling glass windows providing natural light and city views. Underground parking is available by separate negotiation.

- One double bedroom
- One bathroom
- Reception room
- Open plan kitchen
- Eighth floor
- Lift
- 24 hour concierge
- Furnished
- Approx. 635 sq ft (59 sq m)
- EPC: B