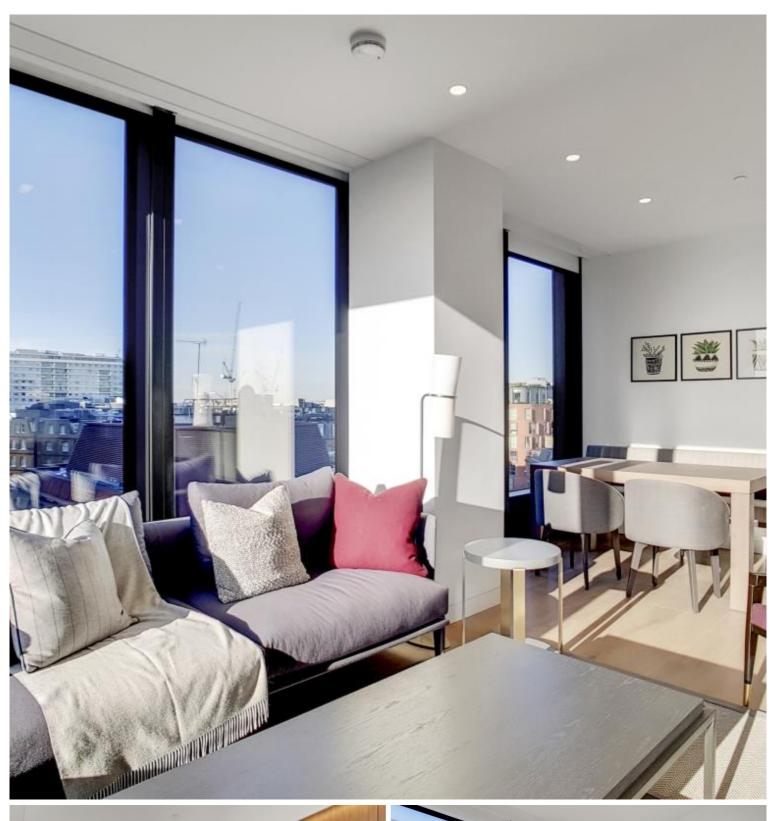

## Description

A beautifully presented eighth floor apartment which has been interior designed by TH2 Designs with a south west aspect. Accommodation comprises of one double bedroom, bathroom, fully fitted kitchen with dining area adjoining a stylishly decorated reception. Fittings throughout include wood floors and marble back drops with floor to ceiling glass windows providing natural light and city views. Underground parking is available by separate negotiation.

- One double bedroom
- One bathroom
- Reception room
- Open plan kitchen
- Eighth floor
- Lift
- 24 hour concierge
- Furnished
- Approx. 635 sq ft (59 sq m)
- EPC: B