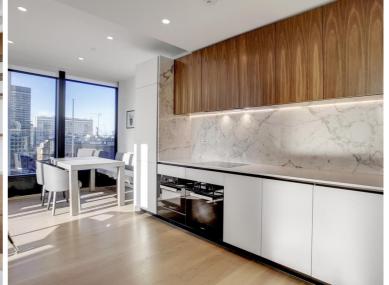

## Description

A beautifully presented eighth floor apartment which has been interior designed by TH2 Designs with a south west aspect. Accommodation comprises of one double bedroom, bathroom, fully fitted kitchen with dining area adjoining a stylishly decorated reception. Fittings throughout include wood floors and marble back drops with floor to ceiling glass windows providing natural light and city views. Underground parking is available by separate negotiation.

- One double bedroom
- One bathroom
- Reception room
- Open plan kitchen
- Eighth floor
- Lift
- 24 hour concierge
- Furnished
- Approx. 635 sq ft (59 sq m)
- EPC: B