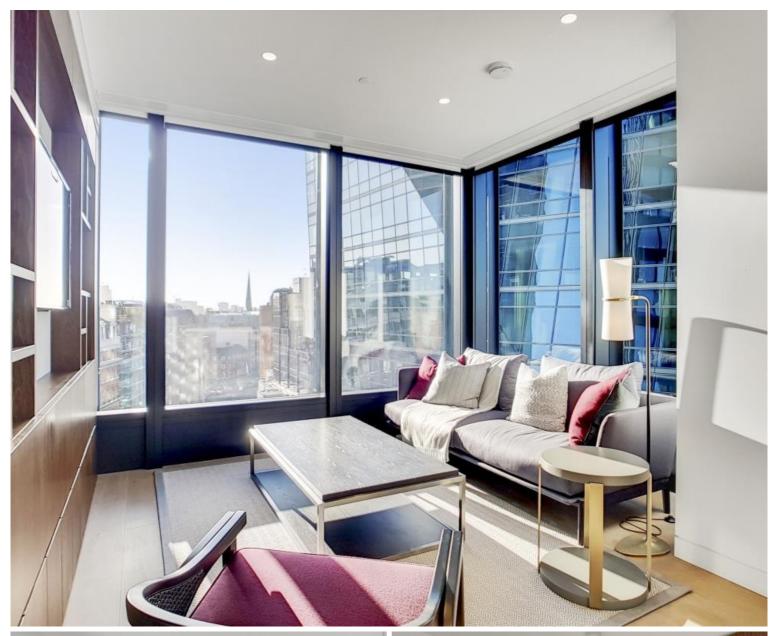

## Description

A beautifully presented eighth floor apartment which has been interior designed by TH2 Designs with a south west aspect. Accommodation comprises of one double bedroom, bathroom, fully fitted kitchen with dining area adjoining a stylishly decorated reception. Fittings throughout include wood floors and marble back drops with floor to ceiling glass windows providing natural light and city views. Underground parking is available by separate negotiation.

- One double bedroom
- One bathroom
- Reception room
- Open plan kitchen
- Eighth floor
- Lift
- 24 hour concierge
- Furnished
- Approx. 635 sq ft (59 sq m)
- EPC: B