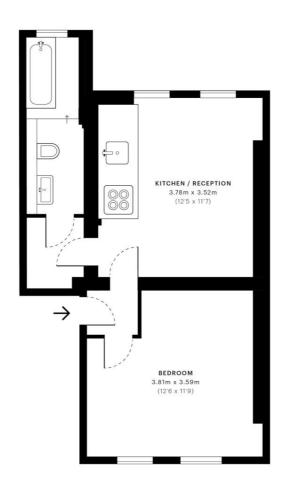

# Floorplan

383 sq ft | 36 sq m

Cleveland Street, W1T

12,743,076

GROSS INTERNAL AREA 35.6 Sqm / 383.2 Sqft

- Third Floor

35.6 Sqm / 383.2 Sqft

NET AREA (INTERNAL)
Excludes walls and externa
32.3 Sqm / 347.5 Sqft

EXTERNAL STRUCTURA
Balconies, terraces, ver
0.0 Sqm / 0.0 Sqft

RESTRICTED HEAD HEIGHT
Limited use area under 1.5m
0.0 Sqm / 0.0 Sqft

RICS

Spec floor plans are produced in accordance with the Royal Institution of Chartered Surveyors' Property Measurement Standards. Plots and gardens are illustrative only and are excluded from all area calculations. Due to rounding, numbers may not add up precisely.

IPMS 38 RESIDENTIAL 35.8 Sqm / 385.7 Sqft

IPMS 3C RESIDENTIAL 32.5 Sqm / 350.1 Sqft

SPEC ID 5cc96f79e585e60a17488ad0