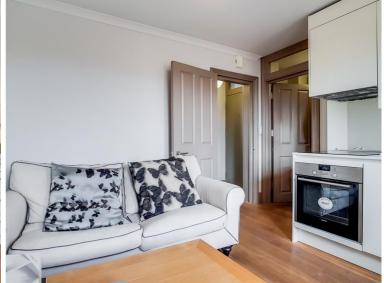

## Description

The apartment comprises an open-plan reception room and kitchen, a large bedroom and a modern bathroom. It also has plenty of natural light and is offered furnished.

The apartment is located in an excellent central location with restaurants and retailers only a stroll away.