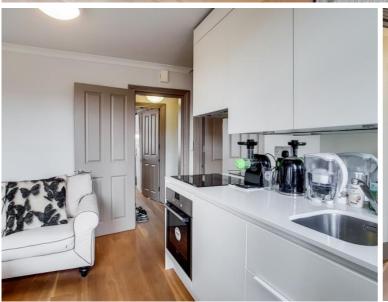

## Description

The apartment comprises an open-plan reception room and kitchen, a large bedroom and a modern bathroom. It also has plenty of natural light and is offered furnished.

The apartment is located in an excellent central location with restaurants and retailers only a stroll away.

- 1 double bedroom
- 1 bathroom
- 3rd floor
- Period Features
- Intercom Access
- Approx 383 Sq. ft
- 0.1 miles to Goodge Street Underground Station
- Long Leasehold
- EPC: C