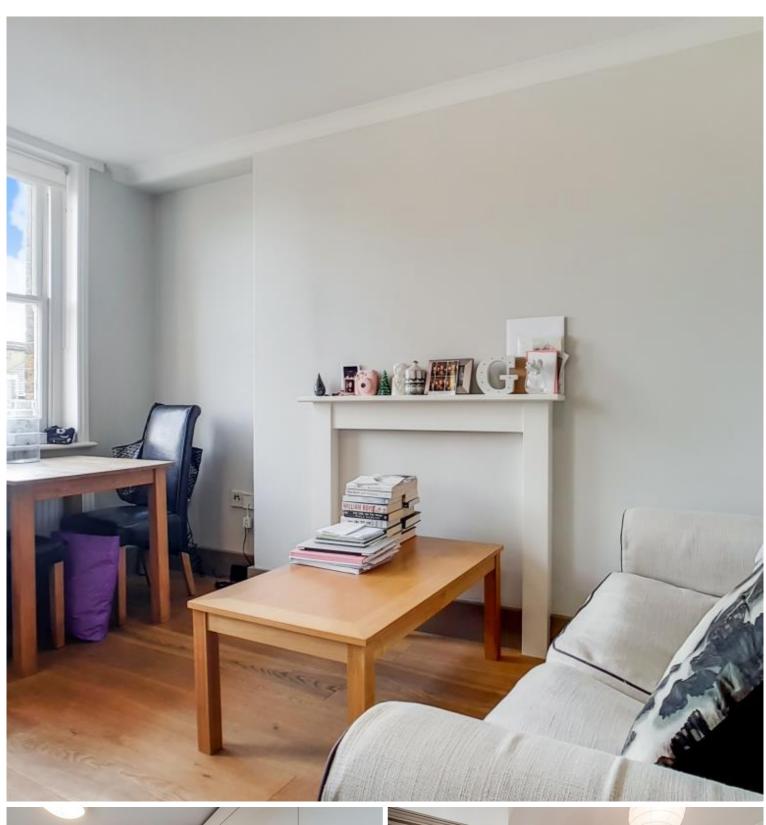

## Description

The apartment comprises an open-plan reception room and kitchen, a large bedroom and a modern bathroom. It also has plenty of natural light and is offered furnished.

The apartment is located in an excellent central location with restaurants and retailers only a stroll away.

- 1 double bedroom
- 1 bathroom
- 3rd floor
- Period Features
- Intercom Access
- Approx 383 Sq. ft
- 0.1 miles to Goodge Street Underground Station
- Long Leasehold
- EPC: C