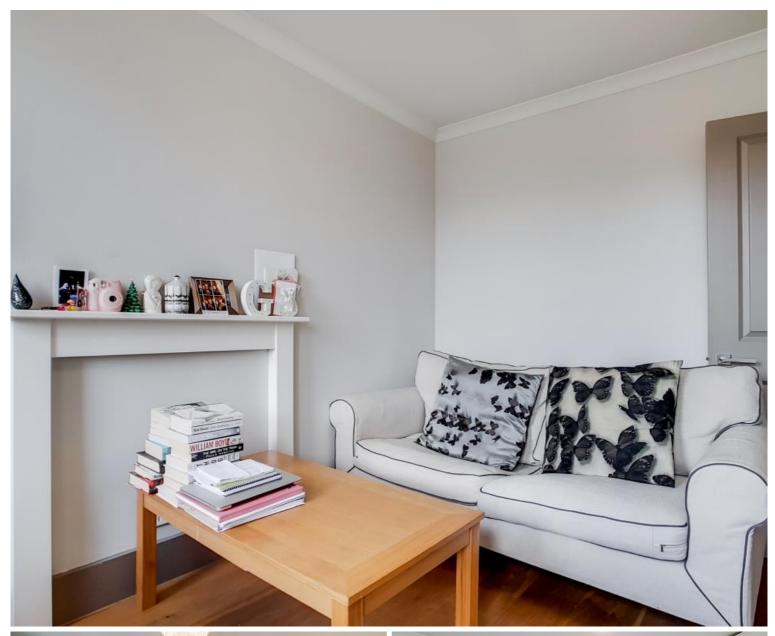

## Description

The apartment comprises an open-plan reception room and kitchen, a large bedroom and a modern bathroom. It also has plenty of natural light and is offered furnished.

The apartment is located in an excellent central location with restaurants and retailers only a stroll away.

- 1 double bedroom
- 1 bathroom
- 3rd floor
- Period Features
- Intercom Access
- Approx 383 Sq. ft
- 0.1 miles to Goodge Street Underground Station
- Long Leasehold
- EPC: C