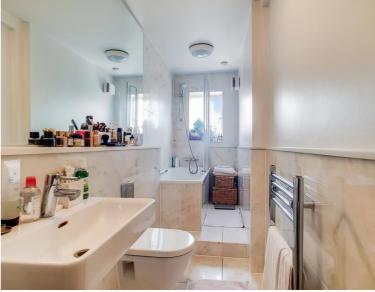

## Description

The apartment comprises an open-plan reception room and kitchen, a large bedroom and a modern bathroom. It also has plenty of natural light and is offered furnished.

The apartment is located in an excellent central location with restaurants and retailers only a stroll away.

- 1 double bedroom
- 1 bathroom
- 3rd floor
- Period Features
- Intercom Access
- Approx 383 Sq. ft
- 0.1 miles to Goodge Street Underground Station
- Long Leasehold
- EPC: C